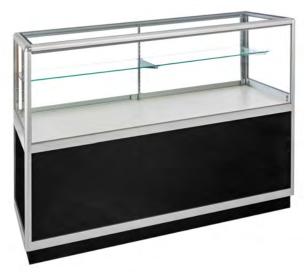

# **Ultra Line**

**DESIGN COLLECTIVE** 

FULL VISION SHOWN HERE

### **ULTRA LINE FEATURES:**

- · LED lighting available in:
- 3000K Yellow
- 6000K White
- Aluminum frame
- Matte black exterior
- · Glass sliding doors with lock
- · Glass sides
- · Rear storage area with lock available on half and quarter vision showcases only
- Available in 4', 5', and 6' lengths and corner cases
- · Available in full, half, and quarter vision
- 41<sup>1</sup>/<sub>2</sub>" high and 20" deep (48" corner is 27 <sup>1</sup>/<sub>2</sub>" deep)