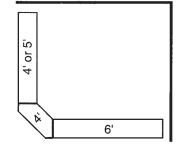

### **ULTRA LINE FEATURES:**

- · LED lighting available in:
- 3000K Yellow
- 6000K White
- Aluminum frame
- Matte black exterior
- · Glass sliding doors with lock
- · Glass sides
- · Rear storage area with lock available on half and quarter vision showcases only
- Available in 4', 5', and 6' lengths and corner cases
- · Available in full, half, and quarter vision
- 41<sup>1</sup>/<sub>2</sub>" high and 20" deep (48" corner is 27 <sup>1</sup>/<sub>2</sub>" deep)

| SIZE      | QUANTITY    |             | 3000K          | 6000K | ADVANCED | PRICE FOR ORDERS<br>RECEIVED AFTER | SHOW SITE  | TOTAL    |       |
|-----------|-------------|-------------|----------------|-------|----------|------------------------------------|------------|----------|-------|
|           | FULL VISION | HALF VISION | QUARTER VISION | 5000K |          | PRICE                              | 04/22/2022 |          | TOTAL |
| 4 FOOT    |             |             |                |       |          | \$500.00                           | \$575.00   | \$700.00 |       |
| 5 FOOT    |             |             |                |       |          | \$500.00                           | \$575.00   | \$700.00 |       |
| 6 FOOT    |             |             |                |       |          | \$500.00                           | \$575.00   | \$700.00 |       |
| 34"CORNER |             |             |                |       |          | \$525.00                           | \$600.00   | \$725.00 |       |
| 48"CORNER |             |             |                |       |          | \$545.00                           | \$620.00   | \$745.00 |       |