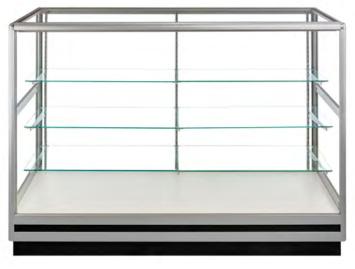

# **Museum Pedestal**

### **MUSEUM PEDESTAL FEATURES:**

- LED lighting
- Aluminum Frame
- Black exterior
- 8" canopy
- Glass doors with lock
- Storage area with lock
- 30" wide x 20" deep x 70" high
- 30" wide x 20" deep x 20" high glass display area