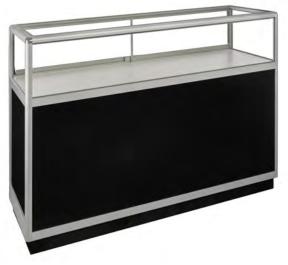

# **Ultra Line**

**DESIGN COLLECTIVE** 

FULL VISION SHOWN HERE

### **ULTRA LINE FEATURES:**

- · LED lighting available in:
- 3000K Yellow
- 6000K White
- Aluminum frame
- Matte black exterior
- · Glass sliding doors with lock
- · Glass sides
- · Rear storage area with lock available on half and quarter vision showcases only
- Available in 4', 5', and 6' lengths and corner cases
- · Available in full, half, and quarter vision
- 41<sup>1</sup>/<sub>2</sub>" high and 20" deep (48" corner is 27 <sup>1</sup>/<sub>2</sub>" deep)