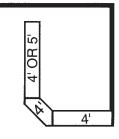

### **ULTRA LINE FEATURES:**

- · LED lighting available in:
- 3000K Yellow
- 6000K White
- Aluminum frame
- Matte black exterior
- · Glass sliding doors with lock
- · Glass sides
- · Rear storage area with lock available on half and quarter vision showcases only
- Available in 4', 5', and 6' lengths and corner cases
- · Available in full, half, and quarter vision
- 41<sup>1</sup>/<sub>2</sub>" high and 20" deep (48" corner is 27 <sup>1</sup>/<sub>2</sub>" deep)