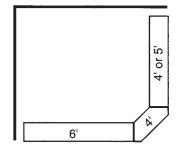

# **BOOTH LAYOUT DIAGRAM**

PLEASE INDICATE YOUR BOOTH DIMENSIONS AND THE MANNER IN WHICH YOU WOULD LIKE THE SHOWCASES PLACED IN YOUR BOOTH(S). *THIS COMPLETED LAYOUT IS REQUIRED TO CONFIRM YOUR ORDER.* 

|                                        | Back of Booth                                                                                      | LENGTH                 | feet     |
|----------------------------------------|----------------------------------------------------------------------------------------------------|------------------------|----------|
|                                        |                                                                                                    |                        |          |
|                                        |                                                                                                    |                        |          |
|                                        |                                                                                                    |                        |          |
|                                        |                                                                                                    |                        |          |
|                                        |                                                                                                    |                        |          |
|                                        |                                                                                                    |                        |          |
|                                        |                                                                                                    |                        |          |
|                                        |                                                                                                    |                        |          |
|                                        |                                                                                                    |                        |          |
|                                        |                                                                                                    | 1 1 1 1 2 3            |          |
|                                        | Les and the last and the                                                                           |                        |          |
| 1.1.1.1.1.1.1.1.1.1.1.1.1.1.1.1.1.1.1. |                                                                                                    | 1                      |          |
|                                        |                                                                                                    |                        |          |
|                                        |                                                                                                    |                        |          |
|                                        |                                                                                                    |                        |          |
|                                        |                                                                                                    |                        |          |
|                                        |                                                                                                    |                        |          |
|                                        | Front of Booth                                                                                     |                        |          |
|                                        |                                                                                                    |                        |          |
| HIBITOR NAME:                          |                                                                                                    |                        | <b>.</b> |
| OTH NO:                                | BOOTH DIMENSIONS (LENGTH x WIDTH)                                                                  | )                      | FEET     |
|                                        |                                                                                                    |                        |          |
| ORDERS AND BOOTH LAYO                  | UT DUE BY <u>APRIL 29, 2022  </u> ULTRA LIN                                                        | E DUE BY APRIL 22, 202 | 22       |
|                                        | American Fixture & Display Corp.                                                                   |                        | —        |
|                                        | one: (718) 463-2176 • Fax: (718) 463-4302                                                          |                        |          |
|                                        | one: (718) 463-2176 • <i>Fax:</i> (718) 463-4302<br>rs@americanfixture.com • <i>Web:</i> americanf |                        |          |