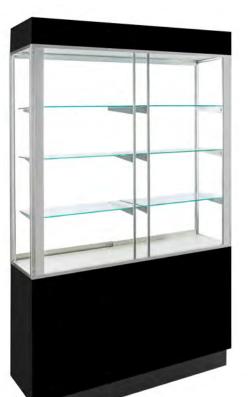

# Tower

### **TOWER FEATURES:**

- LED lighting
- Aluminum frame
- Black exterior
- 6" canopy
- 3 adjustable glass shelves
- · Clear glass on four sides
- Hinged framed door with lock
- 20" wide x 20" deep x 80" high
- 20" wide x 20" deep x 54" high glass display area