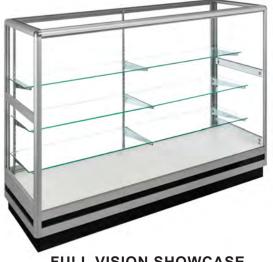

# **Ultra Line**

**DESIGN COLLECTIVE** 

FULL VISION SHOWN HERE

### **ULTRA LINE FEATURES:**

- · LED lighting available in:
- 3000K Yellow
- 6000K White
- Aluminum frame
- Matte black exterior
- · Glass sliding doors with lock
- · Glass sides
- · Rear storage area with lock available on half and quarter vision showcases only
- Available in 4', 5', and 6' lengths and corner cases
- · Available in full, half, and quarter vision
- 41<sup>1</sup>/<sub>2</sub>" high and 20" deep (48" corner is 27 <sup>1</sup>/<sub>2</sub>" deep)