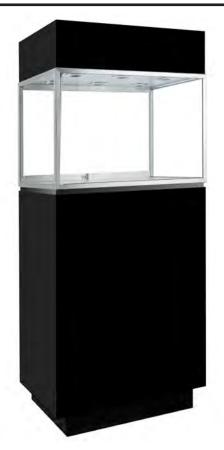

# **Museum Pedestal**

### **MUSEUM PEDESTAL FEATURES:**

- LED lighting
- Aluminum Frame
- Black exterior
- 8" canopy
- Glass doors with lock
- Storage area with lock
- 30" wide x 20" deep x 70" high
- 30" wide x 20" deep x 20" high glass display area