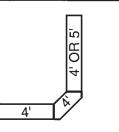

### **ULTRA LINE FEATURES:**

- · LED lighting available in:
- 3000K Yellow
- 6000K White
- Aluminum frame
- Matte black exterior
- · Glass sliding doors with lock
- · Glass sides
- · Rear storage area with lock available on half and quarter vision showcases only
- Available in 4', 5', and 6' lengths and corner cases
- · Available in full, half, and quarter vision
- 41<sup>1</sup>/<sub>2</sub>" high and 20" deep (48" corner is 27 <sup>1</sup>/<sub>2</sub>" deep)

| SIZE      | QUANTITY    |             | 3000K          | 6000K | ADVANCED | PRICE FOR ORDERS<br>RECEIVED AFTER | SHOW SITE  | TOTAL    |       |
|-----------|-------------|-------------|----------------|-------|----------|------------------------------------|------------|----------|-------|
|           | FULL VISION | HALF VISION | QUARTER VISION | 5000K |          | PRICE                              | 04/22/2022 |          | TOTAL |
| 4 FOOT    |             |             |                |       |          | \$500.00                           | \$575.00   | \$700.00 |       |
| 5 FOOT    |             |             |                |       |          | \$500.00                           | \$575.00   | \$700.00 |       |
| 6 FOOT    |             |             |                |       |          | \$500.00                           | \$575.00   | \$700.00 |       |
| 34"CORNER |             |             |                |       |          | \$525.00                           | \$600.00   | \$725.00 |       |
| 48"CORNER |             |             |                |       |          | \$545.00                           | \$620.00   | \$745.00 |       |