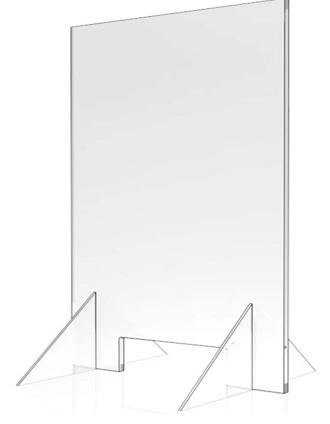

# **SNEEZE GUARD**

Perfect for placement on your showcase or table top

# FEATURES:

- 24" Wide x 30" High
- Pass Through By 4" High X 12" Wide

| QUANTITY | ADVANCED<br>PRICE | PRICE FOR<br>ORDERS<br>RECEIVED<br>AFTER 04/29/22 | TOTAL |
|----------|-------------------|---------------------------------------------------|-------|
|          | \$95.00           | \$115.00                                          |       |