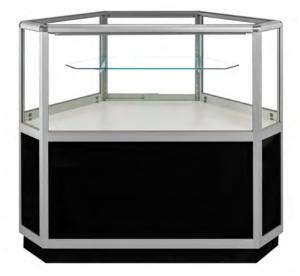

# **Ultra Line**

**DESIGN COLLECTIVE** 

FULL VISION SHOWN HERE

### **ULTRA LINE FEATURES:**

- · LED lighting available in:
- 3000K Yellow
- 6000K White
- Aluminum frame
- Matte black exterior
- · Glass sliding doors with lock
- · Glass sides
- · Rear storage area with lock available on half and quarter vision showcases only
- Available in 4', 5', and 6' lengths and corner cases
- · Available in full, half, and quarter vision
- 41<sup>1</sup>/<sub>2</sub>" high and 20" deep (48" corner is 27 <sup>1</sup>/<sub>2</sub>" deep)