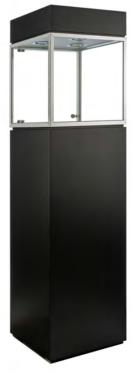

# Tower

### **TOWER FEATURES:**

- LED lighting
- Aluminum frame
- Black exterior
- 6" canopy
- 3 adjustable glass shelves
- · Clear glass on four sides
- Hinged framed door with lock
- 20" wide x 20" deep x 80" high
- 20" wide x 20" deep x 54" high glass display area