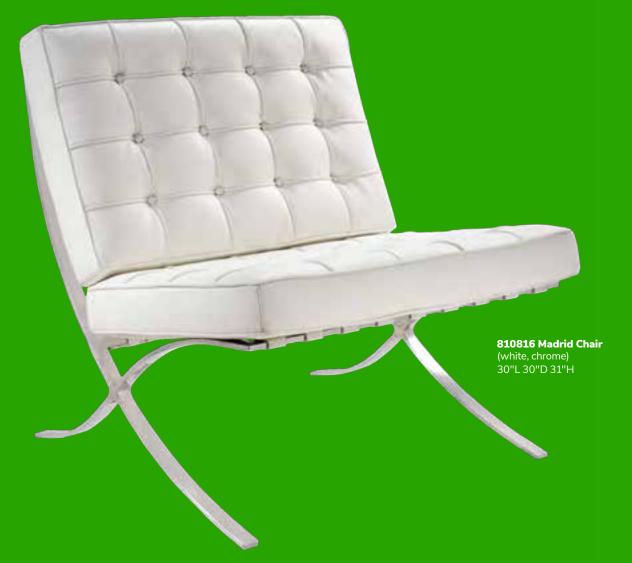

830951 Key Largo Sofa** (black fabric) 79"L 35"D 34"H



**83019 Baja Sofa** (white vinyl) 86"L 30.5"D 28"H



**810950 Key Largo Chair** (black fabric) 35"L 35"D 34"H



830950 Key Largo Loveseat (black fabric) 57"L 35"D 34"H



**81050 Baja Chair** (white vinyl) 36"L 30.5"D 28"H



**83020 Baja Loveseat** (white vinyl) 61"L 30.5"D 28"H

Set a new standard in seating with soft curves.





81019 Allegro Chair (blue fabric) 36"L 34.5"D 30"H



Modern and industrial details to satisfy your seating senses











Add a little pop of color.





## Make a lasting impression.

Style, comfort, and seating that scales. Complement your brand identity with an assortment of accent chairs.

Merge design, innovation, and purpose into each detail.











Let comfort and quality take the lead.













Versatile statement pieces that stand out on a stage or in your exhibit.





Quality upholstery to stand the test of time.













# Side seating

Add a little something extra.



Laguna chair



## **Design intentionally**

Create an atmosphere that brings your vision to life with a diverse selection of chairs.

# Side chairs

Give your space a fresh look with clean lines.











# Side chairs

Add seating to any area, from a café to a theater space.















# Side chairs

Bring out the personality of your event with stylish and colorful seating.

#### 8201223 Round Café Table

(white laminate top, chrome hydraulic base) 30" RND 29"H











Meet and greet, casually.





#### Versatility defined.

Whether it be at a kiosk, bar, demo station or table, bar s