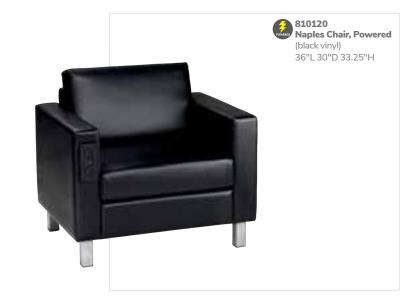

Small Bench Ottomans** 30"L 20"D 18"H

**A) 81567** (orange fabric) **B) 81563** (green fabric)





















## Beverly Bench Ottomans

Add elegance and style to any environment with classic designs.



Beverly Bench Ottomans 60"L 20"D 18"H 81555 (red fabric)















### Marche Swivel Ottomans

Your go-to accessory that works for small groups, large gatherings, or theater-style seating.











Marche Swivel Ottomans 17" RND 18"H A) 815150 (white vinyl)

A) 815150 (white vinyl)
B) 815154 (red fabric)
C) 81539 (ivory faux sheep fur)
D) 815158 (pear yellow fabric)



**815152** (linen fabric)

















## Ottoman styles

Creative configurations that let everyone know they're welcome.











Convenience that guests can plug into.



Never run out of battery.









Demos displayed powerfully.





Ventura Powered Bar Table & Shark Barstools 10'x10' Booth









Please Note: Customer is responsible for providing labor and an electrical power source to the furniture. One 110V power source is required for each charging panel. Two charging units can be daisy-chained together. 10A max per charging panel.

Invite attendees to recharge.









Please Note: Customer is responsible for providing labor and an electrical power source to the furniture. One 110V power source is required for each charging panel. Two charging units can be daisy-chained together. 10A max per charging panel.

Convenience at your fingertips.





81039 Tech Tablet Chair (gray vinyl, white metal tablet, chrome base) 30.5"L 29"D 33.5"H







Please Note: Customer is responsible