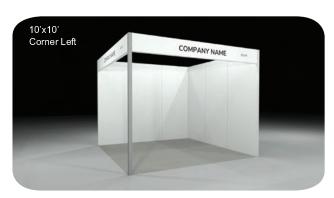

### **BOOTH EQUIPMENT**

As part of your contract to exhibit in JCK Las Vegas 2023, each 10' x 10' is furnished with complimentary booth carpet, one-line company identification sign (for Freeman booth packages only), one-time vacuuming of your booth, (1) 1000 watt electrical outlet (intended to be used to power showcases), and one wastepaper basket per company.

Unless otherwise indicated, all exhibitors are required to have a booth structure - either a custom booth (must be approved by show management) or a Freeman booth package.

### **Cost-Effective Exhibitor Booth Packages**

JCK Las Vegas has created turnkey packages should you not wish to bring a custom booth display. A reminder: take advantage of the early-bird pricing and order your package by Monday, May 1, 2023 to save 40%. Please click here to view Packages.