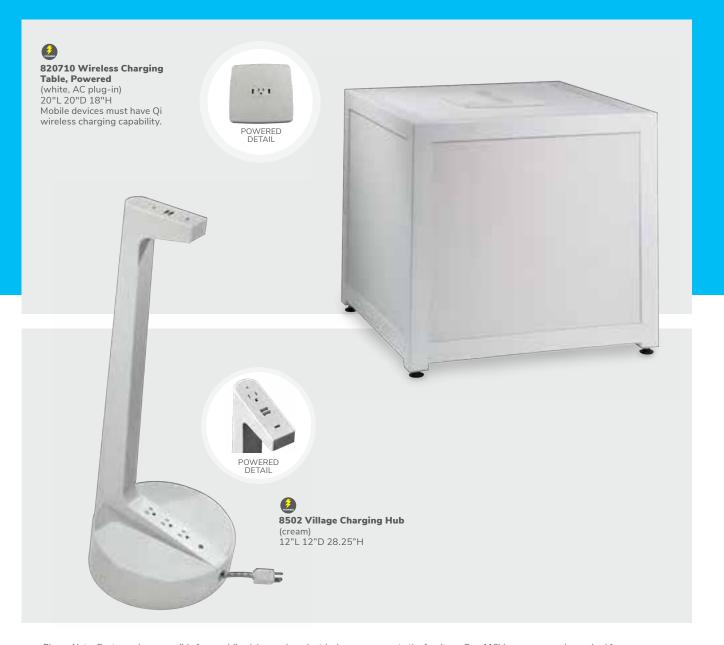

to.



Never run out of battery.









Demos displayed powerfully.





Ventura Powered Bar Table & Shark Barstools 10'x10' Booth









Please Note: Customer is responsible for providing labor and an electrical power source to the furniture. One 110V power source is required for each charging panel. Two charging units can be daisy-chained together. 10A max per charging panel.

Invite attendees to recharge.









Please Note: Customer is responsible for providing labor and an electrical power source to the furniture. One 110V power source is required for each charging panel. Two charging units can be daisy-chained together. 10A max per charging panel.

Convenience at your fingertips.





81039 Tech Tablet Chair (gray vinyl, white metal tablet, chrome base) 30.5"L 29"D 33.5"H







Please Note: Customer is responsible for providing labor and an electrical power source to the furniture. One 110V power source is required for each charging panel. Two charging units can be daisy-chained together. 10A max per charging panel.

Work in style.





#### Table talks.

When you want to facilitate more in-depth conversations and provide handy work surfaces, accent tables are the perfect tool to provide your attendees with the flexibility they need.







Sydney Tables cocktail 48"L 26"D 18"H | end 27"L 23"D 22"H 82053 Cocktail (white, brushed steel) available in powered. 82055 End (white, brushed steel)



**Sydney Tables** cocktail 48"L 26"D 18"H | end 27"L 23"D 22"H **82052 Cocktail** (black, brushed steel) available in powered. 82054 End (black, brushed steel)



Sydney T