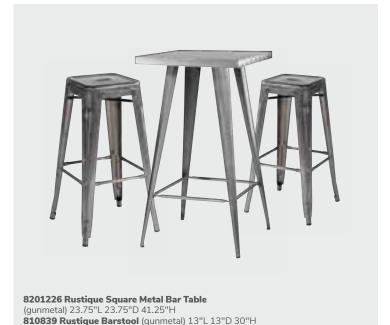

209 (graphite nebula) 8201206 (maple) 8201242 (black)

**Café Tables** 

30" RND 29"H

8201208 (maple)

820921 (red)

820940 (blue) 820942 (barnwood)

8201223 (white)

8201231 (black)

8201233 (orange)

B) Hydraulic Chrome Base

820241 (madison/gray acajou)

8201230 (brushed gunmetal)

8201234 (brushed yellow) 8201232 (green)

820923 (graphite nebula)

Orange

Brushed Yellow Green

© 2022 Freeman. All Rights Reserved.

### **Bar tables**

Network, successfully.



#### Bar tables

Make that chat last a little longer.



**820930 30" Round Bar Table** (blue top, chrome hydraulic base) 30" RND 45"H **810860 Laguna Barstool** (maple, chrome) 18"L 20"D 47"H



**8201222 30" Round Bar Table** (white top, chrome hydraulic base) 30" RND 45"H **81080 Blade Barstool** (red) 20.5"L 20.125"D 40.5"H





#### Bar tables

Endless options to make the perfect combination.





720163 Chelsea Butcher Block-Top Bistro Table (oak) 30" RND 42"H also available **720164** 36" RND 42"H

#### 810840 Zoey Barstools

(white, chrome) Adjustable height 15"L 16"D 30-34.75"H



72070 Soho Black-Top Bistro Table (black) 24" RND 42"H also available **72068** 36" RND 42"H

your design.

**Bar Tables** A) Standard Black Base 30" RND 42"H

**Customize and create** 

Choose your base, black or chrome, then pick a color that suits

> 8201221 (white) 820919 (brushed yellow) 820264 (madison/gray acajou) 820915 (brushed gunmetal) 820916 (black) 820917 (green) 820918 (orange) 820931 (blue)

820933 (barnwood) 36" RND 42"H 8201241 (black)



Maple



820919 (brushed yellow)

White





Orange



Graphite Nebula