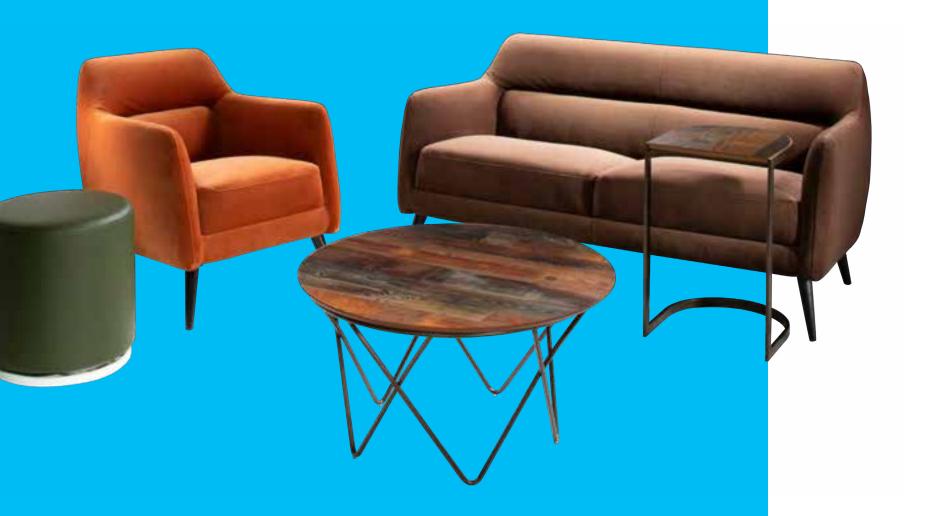

. Don't forget the greenery to warm up your booth environment by bringing nature indoors.



Provide a Pop! Colorful furnishings attract attention and help reinforce brand themes.



Charge it! Powered tables and seating encourages clients to linger in the booth and recharge.



Talk details. Accent tables provide perfect work spaces for more in-depth conversations.



Stay Social. Stylize furnishings to create shareable moments worthy of Instagram.



Invite your guests to stay a while.



Allegro sofa



## Conversate casually.

Create a welcoming environment with a soft seating collection that provides flexibility in style, color, and function.

Pair neutral colors for a cohesive look.



81037 Sterling Chair (gray fabric) 33"L 33.5"D 32"H





Perfect for more in-depth conversations.





Mix and match chairs and sofas to create comfort in any sized space.



**830951 Key Largo Sofa** (black fabric) 79"L 35"D 34"H



**83019 Baja Sofa** (white vinyl) 86"L 30.5"D 28"H



**810950 Key Largo Chair** (black fabric) 35"L 35"D 34"H



830950 Key Largo Loveseat (black fabric) 57"L 35"D 34"H



**81050 Baja Chair** (white vinyl) 36"L 30.5"D 28"H



**83020 Baja Loveseat** (white vinyl) 61"L 30.5"D 28"H

Set a new standard in seating with soft curves.





81019 Allegro Chair (blue fabric) 36"L 34.5"D 30"H



Modern and industrial details to satisfy your seating senses











Add a little pop of color.





## Make a lasting impression.

Style, comfort, and seating that scales. Complement your brand identity with an assortment of accent chairs.

Merge design, innovation, and