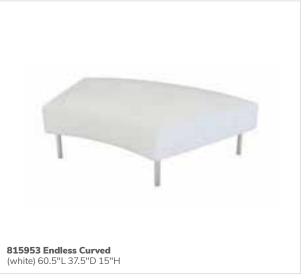

**

Adaptable, versatile, and colorful for any show occasion.



**Beverly Small Bench Ottomans** 30"L 20"D 18"H

**A) 81567** (orange fabric) **B) 81563** (green fabric)





















## Beverly Bench Ottomans

Add elegance and style to any environment with classic designs.



Beverly Bench Ottomans 60"L 20"D 18"H 81555 (red fabric)















### Marche Swivel Ottomans

Your go-to accessory that works for small groups, large gatherings, or theater-style seating.











Marche Swivel Ottomans 17" RND 18"H A) 815150 (white vinyl)

A) 815150 (white vinyl)
B) 815154 (red fabric)
C) 81539 (ivory faux sheep fur)
D) 815158 (pear yellow fabric)



**815152** (linen fabric)

















## Ottoman styles

Creative configurations that let everyone know they're welcome.











Convenience that guests can plug into.



Never run out of battery.









Demos displayed powerfully.





Ventura Powered Bar Table & Shark Barstools 10'x10' Booth









Please Note: Customer is responsible for providing labor and an electrical power source to the furniture. One 110V power source is required for each charging panel. Two charging units can be daisy-chained together. 10A max per charging panel.

Invite attendees to recharge.









Please Note: Customer is responsible for providing labor and an electrical power source to the furniture. One 110V power source is required for each charging panel. Two charging units can be daisy-chained together. 10A max per charging panel.

Convenience at your fingertips.





81039 Tech Tablet Chair (gray vinyl, white metal tablet,