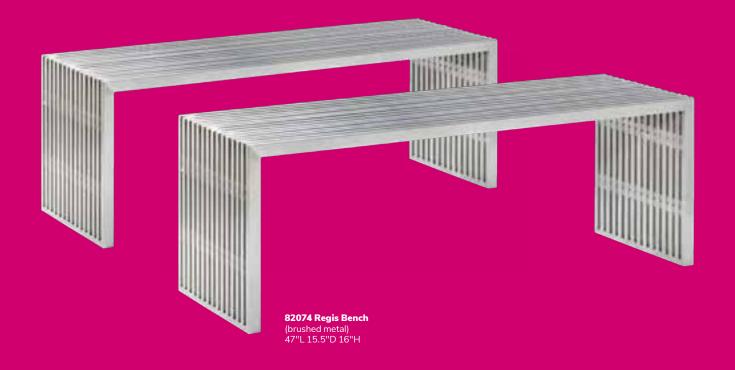

Ottomans**

Adaptable, versatile, and colorful for any show occasion.



**Beverly Small Bench Ottomans** 30"L 20"D 18"H

**A) 81567** (orange fabric) **B) 81563** (green fabric)





















## Beverly Bench Ottomans

Add elegance and style to any environment with classic designs.



Beverly Bench Ottomans 60"L 20"D 18"H 81555 (red fabric)















### Marche Swivel Ottomans

Your go-to accessory that works for small groups, large gatherings, or theater-style seating.











Marche Swivel Ottomans 17" RND 18"H A) 815150 (white vinyl)

A) 815150 (white vinyl)
B) 815154 (red fabric)
C) 81539 (ivory faux sheep fur)
D) 815158 (pear yellow fabric)



**815152** (linen fabric)

















## Ottoman styles

Creative configurations that let everyone know they're welcome.











Convenience that guests can plug into.



Never run out of battery.









Demos displayed powerfully.





Ventura Powered Bar Table & Shark Barstools 10'x10' Booth









Please Note: Customer is responsible for providing labor and an electrical power source to the furniture. One 110V power source is required for each charging panel. Two charging units can be daisy-chained together. 10A max per charging panel.

Invite attendees to recharge.









Please Note: Customer is responsible for providing labor and an electrical power source to the furniture. One 110V power source is required for each charging panel. Two charging units can be daisy-chained together. 10A max per charging panel.

Convenience at your fingertips.





81039 Tech Tablet Chair (gray vinyl, white metal