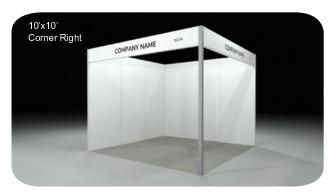

### **BOOTH EQUIPMENT**

As part of your contract to exhibit in JCK Las Vegas 2023, each 10' x 10' is furnished with complimentary booth carpet, one-line company identification sign (for Freeman booth packages only), one-time vacuuming of your booth, (1) 1000 watt electrical outlet (intended to be used to power showcases), and one wastepaper basket per company.

### **Cost-Effective Exhibitor Booth Packages**

JCK Las Vegas has created turnkey packages should you not wish to bring a custom booth display. A reminder: take advantage of the early-bird pricing and order your package by Monday, May 1, 2023 to save 40%. Please click here to view Packages.