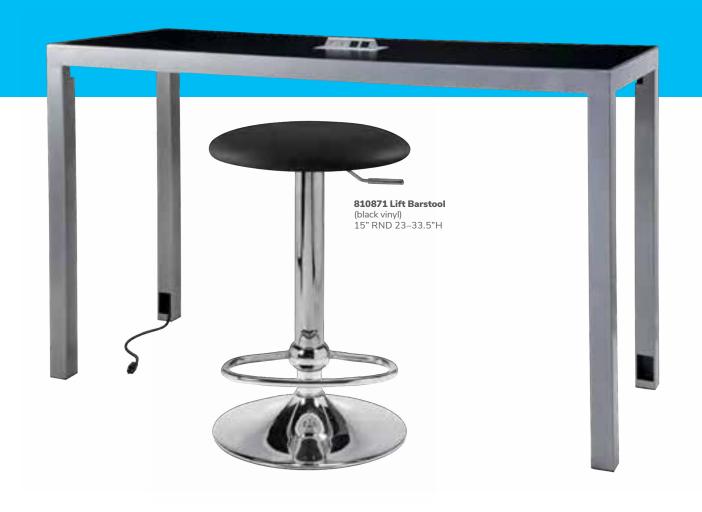

### **BOOTH EQUIPMENT**

As part of your contract to exhibit in JCK Las Vegas 2023, each 10' x 10' is furnished with complimentary booth carpet, one-line company identification sign (for Freeman booth packages only), one-time vacuuming of your booth, (1) 1000 watt electrical outlet (intended to be used to power showcases), and one wastepaper basket per company.

### **Cost-Effective Exhibitor Booth Packages**

JCK Las Vegas has created turnkey packages should you not wish to bring a custom booth display. A reminder: take advantage of the early-bird pricing and order your package by Monday, May 1, 2023 to save 40%. Please click here to view Packages.