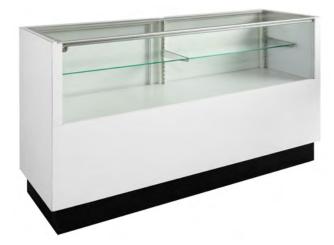

D AFTER<br>04/14/2023 | TOTAL |
|----------|-------------------|--------------------------------------------------|-------|
|          | \$95.00           | \$115.00                                         |       |



| ,          | SUBTOTAL \$          |
|------------|----------------------|
|            | 8.375 % SALES TAX \$ |
|            | TOTAL DUE \$         |
| COMPANY N  | AME                  |
| BOOTH NUME | BER                  |

#### ORDERS AND BOOTH LAYOUT DUE BY APRIL 14, 2023

#### American Fixture & Display Corp.

Phone: (718) 463-2176 • Fax: (718) 463-4302

Email: orders@americanfixture.com • Web: americanfixture.com

If this product is not returned at the end of the event, you will automatically be charged \$150.00

# **Available Styles**



**FULL VISION SHOWCASE** 



HALF VISION SHOWCASE



**QUARTER VISION SHOWCASE** 



**CORNER SHOWCASE** 

# **Sample Layouts**

10 FOOT X 10 FOOT CORNER BOOTHS



10 FOOT X 10 FOOT SINGLE BOOTHS



10 FOOT X 20 FOOT DOUBLE BOOTHS



# ELECTRICAL INFORMATION NON-LED LIGHTING

| Standard White (Fluorescent)                |           |
|---------------------------------------------|-----------|
| 4'                                          | 25 Watts  |
| 5'                                          | 30 Watts  |
| 6'                                          | 40 Watts  |
| 34" Corner                                  | 20 Watts  |
| Designer 9 Deleges (Florenses and)          |           |
| Designer & Deluxe (Fluorescent)  4'         | 25 Watts  |
| <del>5</del> '                              | 30 Watts  |
| 6'