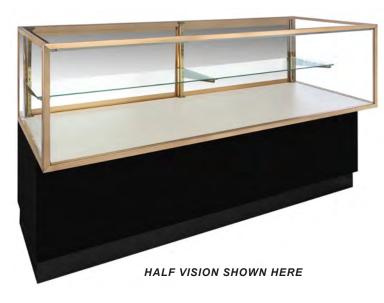

|

| * MANDATORY ELECTRIC FEE - Add \$25.00 per showcase \$ | \$ |
|--------------------------------------------------------|----|
| Add \$50.00 per showcase for Halogen lighting \$       | \$ |
| Add \$85.00 per showcase for LED lighting \$           | \$ |
| SUBTOTALS                                              | \$ |
| 8.375% SALES TAX                                       | \$ |
| TOTAL DUE S                                            | \$ |
| COMPANY NAME                                           |    |
| BOOTH NUMBER                                           |    |



#### ORDERS AND BOOTH LAYOUT DUE BY APRIL 14, 2023

American Fixture & Display Corp.

Phone: (718) 463-2176 • Fax: (718) 463-4302

Email: orders@americanfixture.com • Web: americanfixture.com

## **Deluxe Line**





#### **DELUXE LINE FEATURES:**

- · Fluorescent lighting
- LED lighting available for an additional \$85 per showcase
- · Brushed gold frame
- Glossy black formica exterior
- · Glass sides
- · Mirrored sliding doors with lock
- · Rear storage area with lock
- · Available in 4', 5' and 6' lengths and corner cases
- 38" high and 20" deep
- Showcases and corner cases available in half vision and quarter vision only

| SIZE       | QUA         | ANTITY         | ADVANCED | PRICE FOR ORDERS<br>RECEIVED AFTER | SHOW SITE | TOTAL |
|------------|-------------|----------------|----------|------------------------------------|-----------|-------|
| <u> </u>   | HALF VISION | QUARTER VISION | PRICE    | 04/14/2023                         | PRICE     |       |
| 4 FOOT     |             |