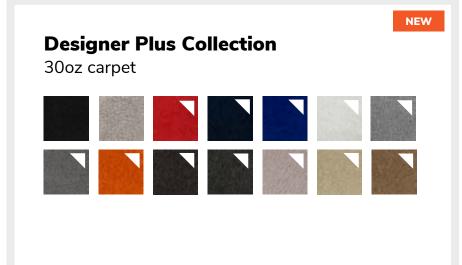

### **Option 1 Rent**

Rent rather than buy carpet to save on shipping, cleaning, and storage. Freeman Classic carpet can be reused at least four times.

### **Option 2 Color**

Use darker-colored carpet, which is easier to reuse and recycle. Freeman Classic dark-colored carpets are made of 20-50 percent recycled content.

3 shipping

Online + before deadline = better bottom line. Take advantage of early-bird pricing and consolidate shipping when ordering supplies.