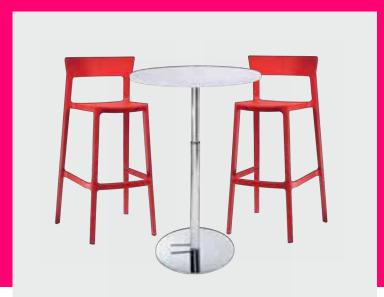

1220 (white)

36" RND 29"H 8201243 (black)



Graphite Nebula





White Madison/Gray Acajou

Black





36" RND 29"H 820126 (white) 8201209 (graphite nebula) 8201206 (maple) 8201242 (black)

**Café Tables** 

30" RND 29"H

8201208 (maple)

820921 (red)

820940 (blue) 820942 (barnwood)

8201223 (white)

8201231 (black)

8201233 (orange)

B) Hydraulic Chrome Base

820241 (madison/gray acajou)

8201230 (brushed gunmetal)

8201234 (brushed yellow) 8201232 (green)

820923 (graphite nebula)

Orange

Brushed Yellow Green

© 2022 Freeman. All Rights Reserved.

### **Bar tables**

Network, successfully.



#### Bar tables

Make that chat last a little longer.



**820930 30" Round Bar Table** (blue top, chrome hydraulic base) 30" RND 45"H **810860 Laguna Barstool** (maple, chrome) 18"L 20"D 47"H



**8201222 30" Round Bar Table** (white top, chrome hydraulic base) 30" RND 45"H **81080 Blade Barstool** (red) 20.5"L 20.125"D 40.5"H





#### Bar tables

Endless options to make the perfect combination.





720163 Chelsea Butcher Block-Top Bistro Table (oak) 30" RND 42"H also available **720164** 36" RND 42"H

#### 810840 Zoey Barstools

(white, chrome) Adjustable height 15"L 16"D 30-34.75"H



72070 Soho Black-Top Bistro Table (black) 24" RND 42"H also available **72068** 36" RND 42"H

your design.

**Bar Tables** A) Standard Black Base 30" RND 42"H

**Customize and create** 

Choose your base, black or chrome, then pick a color that suits

> 8201221 (white) 820919 (brushed yellow) 820264 (madison/gray acajou) 820915 (brushed gunmetal) 820916 (black) 820917 (green) 820918 (orange) 82