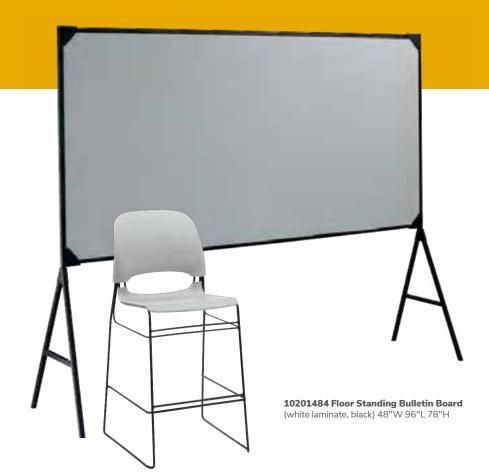

Genesis Chair** (black fabric, black) 27.5"L 27.5"D 40-43.5"H Adjustable height



#### 810947 Pro Executive Guest Chair (black vinyl) 24"L 22"D 36"H



810944 Pro Executive Mid Back Chair



#### 810945 Pro Executive Mid Back Chair



#### 810135 Task Stool



Pro Executive High Back Chair 25"L 24"D 45-48"H **810844** (white vinyl) **810946** (black vinyl) Adjustable height

**60** | For fast, easy ordering, visit us at **freeman.com/find-show** © 2022 Freeman. All Rights Reserved.

# Office essentials

Be ready for success.



Madison Executive Desk

## Office essentials

Stay organized. Stay ahead of the game.











84075 Madison Executive Desk
(gray acajou) 60"L 30"D 29"H
810844 Pro Executive High Back Chair
(white vinyl) 25"L 24"D 45-48"H
Adjustable height

## Office essentials













220106 Corrugated Wastebasket

## Show essentials

Give your show that something "extra."



## **Show**essentials

Create the space you need with greenery and dividers.









## **Show** essentials

Add essential elements that showcase your brand during the show.













**75032 Display Cube–Large** (black) 24"W 24"L 42"H **75031 Display Cube–Medium** (black) 18"W 18"L 36"H **75030 Display Cube–Small** (black) 12"W 12"L 42"H

## **Show** essentials

Live event basics.

### **Draped or Undraped Tables & Counters**



#### **Corrugated Risers**

4'L 7"H Corrugated Riser 1504100 (black) | 1504101 (white) 4'L 14"H Corrugated Riser 1504200 (black) | 1504201 (white)

6'L 7"H Corrugated Riser 1506100 (black) | 1506101 (white) 6'L 14"H Corrugated Riser 1506200 (black) | 150620