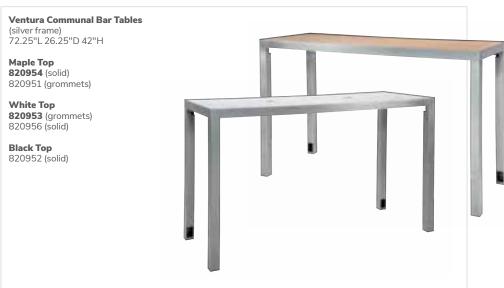

0 (blue) 820932 (wood)

#### 36" RND 45"H

820125 (white) 8201211 (graphite nebula) 8201205 (maple) 8201240 (black)

© 2022 Freeman. All Rights Reserved. **54** | For fast, easy ordering, visit us at **freeman.com/find-show** 

# **Conference tables**

Take care of business.



## **Conference** tables

Made for connecting with new business opportunities.











### **Conference** tables

Make an impression.



**8201 10' Black Rectangular Conference Table** (black top, silver) 120"L 48"D 29"H **8202 Powered** 



**8205 8' Black Rectangular Conference Table** (black top, silver) 96"L 48"D 29"H **8206 Powered** 



**8203 5' Black Rectangular Conference Table** (black top, silver) 60"L 48"D 29"H **8204 Powered** 







#### **Communal and** powered tables











POWERED DETAIL







Please Note: Customer is responsible for providing labor and an electrical power source to the furniture. One 110V power source is required for each charging panel. Two charging units can be daisy-chained together. 10A max per charging panel.

58 | For fast, easy ordering, visit us at freeman.com/find-show © 2022 Freeman. All Rights Reserved.

# **Executive** seating

Make a statement.



Executive seating

## **Executive** seating

VIPs welcome.



810170 Cupertino Mid Back Chair (black vinyl, chrome) 27"L 30.5"D 40-43"H Adjustable height



**810175 Genesis Chair** (black fabric, black) 27.5"L 27.5"D 40-43.5"H Adjustable height



#### 810947 Pro Executive Guest Chair (black vinyl) 24"L 22"D 36"H



810944 Pro Executive Mid Back Chair



#### 810945 Pro Executive Mid Back Chair



##