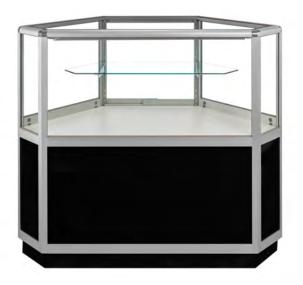

------------------------------------------|-------|
|          | \$95.00           | \$115.00                                         |       |

| ·             | SUBTOTAL \$          |
|---------------|----------------------|
|               | 8.375 % SALES TAX \$ |
|               | TOTAL DUE \$         |
| COMPANY NAME_ |                      |
| BOOTH NUMBER_ |                      |

#### ORDERS AND BOOTH LAYOUT DUE BY APRIL 14, 2023

#### American Fixture & Display Corp.

Phone: (718) 463-2176 • Fax: (718) 463-4302

Email: orders@americanfixture.com • Web: americanfixture.com

If this product is not returned at the end of the event, you will automatically be charged \$150.00

# **Available Styles**



**FULL VISION SHOWCASE** 



HALF VISION SHOWCASE



**QUARTER VISION SHOWCASE** 



**CORNER SHOWCASE** 

# Sample Layouts

#### 10 FOOT X 10 FOOT CORNER BOOTHS



#### 10 FOOT X 10 FOOT SINGLE BOOTHS



#### 10 FOOT X 20 FOOT DOUBLE BOOTHS



## **Electrical Details**

| Ultra Case – 6000K   |          | <u>Ultra Case</u> – 3000K |           |
|----------------------|----------|---------------------------|-----------|
| 4'                   | 42 Watts | 4'                        | 12 Watts  |
| 5'                   | 48 Watts | 5'                        | 15 Watts  |
| 6'                   | 54 Watts | 6'                        | 17 Watts  |
| 34" Corner           | 36 Watts | 34" Corner                | 9 Watts   |
| 48" Corner           | 90 Watts | 48" Corner                | 16 Watts  |
| Accent Cube          |          |                           | 24 Watts  |
| <