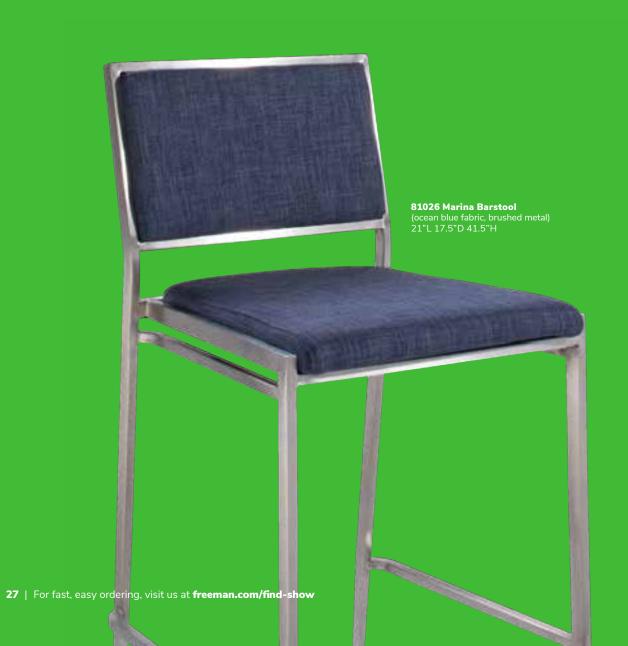

hair



## **Design intentionally**

Create an atmosphere that brings your vision to life with a diverse selection of chairs.

# Side chairs

Give your space a fresh look with clean lines.











# Side chairs

Add seating to any area, from a café to a theater space.















# Side chairs

Bring out the personality of your event with stylish and colorful seating.

#### 8201223 Round Café Table

(white laminate top, chrome hydraulic base) 30" RND 29"H











Meet and greet, casually.





#### Versatility defined.

Whether it be at a kiosk, bar, demo station or table, bar stools set the foundation for connecting. Pair with side seating to maximize seating options for your attendees.

For quick and casual conversations.









A timeless silhouette reliable for any setting











Elevate your space with bold colors.











Neutral options to complement your brand.















#### **Bars & Counters**

Meet and greet essentials.



Midtown bar

### **Bars & Counters**

Connect and socialize with guests. Functional solutions for entertaining and hosting demos.



85050 Clear Divider Bar Counter
(clear acrylic)
48-70"L 12"D 31.5"H

850101 Midtown Bar
(pewter, unlighted)
60"L 18"D 42"H





#### **Ottomans**

Perfectly positioned comfort anywhere, anytime.



Beverly, Marche & Vibe ottomans p. | 35,36,33

### Vibe Cube Ottomans



#### **Beverly Small Bench Ottomans**

Adaptable, versatile, and colorful for any show occasion.



**Beverly Small Bench Ottomans** 30"L 20"D 18"H

**A) 81567** (orange fabric) **B) 81563** (green fabric)