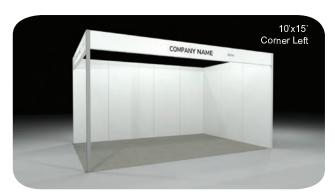

### **BOOTH EQUIPMENT**

As part of your contract to exhibit in JCK Las Vegas 2023, each 10' x 10' is furnished with complimentary booth carpet, one-line company identification sign (for Freeman booth packages only), one-time vacuuming of your booth, (1) 1000 watt electrical outlet (intended to be used to power showcases), and one wastepaper basket per company.

### **Cost-Effective Exhibitor Booth Packages**

JCK Las Vegas has created turnkey packages should you not wish to bring a custom booth display. A reminder: take advantage of the early-bird pricing and order your package by Monday, May 1, 2023 to save 40%. Please click here to view Packages.