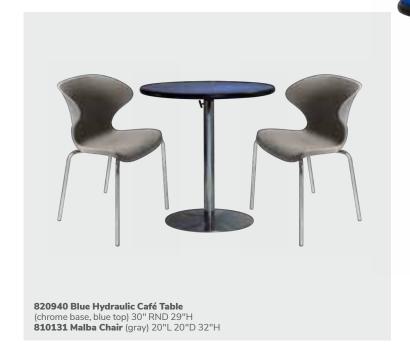

s at **freeman.com/find-show** 

Add room and style to your work space.

















Relax and have a nice conversation.







Sleek conversation pieces.



Geo (glass, chrome) 82034 Cocktail Table 50"L 22"D 16"H 82035 End Table 24"L 24"D 20"H



Geo (wood, black) 82027 Cocktail Table 50"L 22"D 16"H 82028 End Table 24"L 24"D 20"H



**Alondra** (wood, chrome) **820253 End Table** 20"L 20"D 20"H **820251 Cocktail Table** 47"L 24"D 16"H



Alondra
(glass, chrome)
820250 Cocktail Table 47"L 24"D 16"H
820252 End Table 20"L 20"D 20"H

### Café tables

The perfect place to connect.



#### Café tables

Comfort plus connections make for lasting impressions.





**820241** Madison Hydraulic Café Table (chrome base, gray acajou top) 30" RND 29"H **810130** Malba Chair (green) 20"L 20"D 32"H





#### Café tables

The right balance to elevate your brand.



81082 Blade Chair (red) 20.5"L 19"D 30.5"H



72069 Soho Black-Top Café Table (black) 24" RND 30"H also available **72067** 36" RND 30"H | **72066** 18" RND 18"H



(white vinyl, brushed metal) 17.5"L 19.5"D 35"H



72063 Chelsea Butcher Block-Top Café Table (oak) 30" RND 30"H also available **72064** 36" RND 30"H



#### Café Tables

A) Standard Black Base 30" RND 29"H

820265 (madison/gray acajou) 820941 (blue) 820943 (wood) 8201236 (black) 8201235 (brushed gunmetal) 8201239 (brushed yellow) 8201237 (green) 8201238 (orange) 8201220 (white)

36" RND 29"H 8201243 (black)



Graphite Nebula





White Madison/Gray Acajou

Black





36" RND 29"H 820126 (white) 8201209 (graphite nebula) 8201206 (maple) 8201242 (black)

**Café