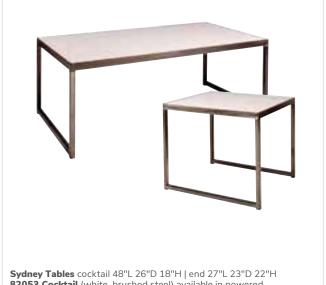

ing labor and an electrical power source to the furniture. One 110V power source is required for each charging panel. Two charging units can be daisy-chained together. 10A max per charging panel.

Convenience at your fingertips.





81039 Tech Tablet Chair (gray vinyl, white metal tablet, chrome base) 30.5"L 29"D 33.5"H







Please Note: Customer is responsible for providing labor and an electrical power source to the furniture. One 110V power source is required for each charging panel. Two charging units can be daisy-chained together. 10A max per charging panel.

Work in style.





#### Table talks.

When you want to facilitate more in-depth conversations and provide handy work surfaces, accent tables are the perfect tool to provide your attendees with the flexibility they need.







Sydney Tables cocktail 48"L 26"D 18"H | end 27"L 23"D 22"H 82053 Cocktail (white, brushed steel) available in powered. 82055 End (white, brushed steel)



**Sydney Tables** cocktail 48"L 26"D 18"H | end 27"L 23"D 22"H **82052 Cocktail** (black, brushed steel) available in powered. 82054 End (black, brushed steel)



Sydney Tables cocktail 48"L 26"D 18"H | end 27"L 23"D 22"H 82077 Cocktail (blue, brushed steel) 82079 End (blue, brushed steel)



Sydney Tables cocktail 48"L 26"D 18"H | end 27"L 23"D 22"H 82078 Cocktail (wood, brushed steel) 82080 End (wood, brushed steel)

© 2022 Freeman. All Rights Reserved. **45** | For fast, easy ordering, visit us at **freeman.com/find-show** 

Add room and style to your work space.

















Relax and have a nice conversation.







Sleek conv