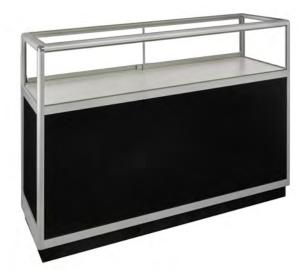

TOTAL |
|----------|-------------------|--------------------------------------------------|-------|
|          | \$95.00           | \$115.00                                         |       |



| ,          | SUBTOTAL \$          |
|------------|----------------------|
|            | 8.375 % SALES TAX \$ |
|            | TOTAL DUE \$         |
| COMPANY N  | AME                  |
| BOOTH NUME | BER                  |

#### ORDERS AND BOOTH LAYOUT DUE BY APRIL 14, 2023

#### American Fixture & Display Corp.

Phone: (718) 463-2176 • Fax: (718) 463-4302

Email: orders@americanfixture.com • Web: americanfixture.com

If this product is not returned at the end of the event, you will automatically be charged \$150.00

# **Available Styles**



**FULL VISION SHOWCASE** 



HALF VISION SHOWCASE



**QUARTER VISION SHOWCASE** 



**CORNER SHOWCASE** 

# **Sample Layouts**

10 FOOT X 10 FOOT CORNER BOOTHS



10 FOOT X 10 FOOT SINGLE BOOTHS



10 FOOT X 20 FOOT DOUBLE BOOTHS



# ELECTRICAL INFORMATION NON-LED LIGHTING

| Standard White (Fluorescent)                |           |
|---------------------------------------------|-----------|
| 4'                                          | 25 Watts  |
| 5'                                          | 30 Watts  |
| 6'                                          | 40 Watts  |
| 34" Corner                                  | 20 Watts  |
| Designer 9 Deleges (Florenses and)          |           |
| Designer & Deluxe (Fluorescent)  4'         | 25 Watts  |
| <del>5</del> '                              | 30 Watts  |
| 6'