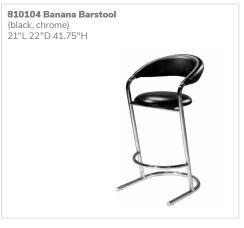

e selection of chairs.

# Side chairs

Give your space a fresh look with clean lines.











# Side chairs

Add seating to any area, from a café to a theater space.















# Side chairs

Bring out the personality of your event with stylish and colorful seating.

#### 8201223 Round Café Table

(white laminate top, chrome hydraulic base) 30" RND 29"H











Meet and greet, casually.





#### Versatility defined.

Whether it be at a kiosk, bar, demo station or table, bar stools set the foundation for connecting. Pair with side seating to maximize seating options for your attendees.

For quick and casual conversations.









A timeless silhouette reliable for any setting











Elevate your space with bold colors.











Neutral options to complement your brand.















#### **Bars & Counters**

Meet and greet essentials.



Midtown bar

### **Bars & Counters**

Connect and socialize with guests. Functional solutions for entertaining and hosting demos.



85050 Clear Divider Bar Counter
(clear acrylic)
48-70"L 12"D 31.5"H

850101 Midtown Bar
(pewter, unlighted)
60"L 18"D 42"H





#### **Ottomans**

Perfectly positioned comfort anywhere, anytime.



Beverly, Marche & Vibe ottomans p. | 35,36,33

### Vibe Cube Ottomans



#### **Beverly Small Bench Ottomans**

Adaptable, versatile, and colorful for any show occasion.



**Beverly Small Bench Ottomans** 30"L 20"D 18"H

**A) 81567** (orange fabric) **B) 81563** (green fabric)





















## Beverly Bench Ottomans

Add elegance and style to any environment with classic designs.



Beverly