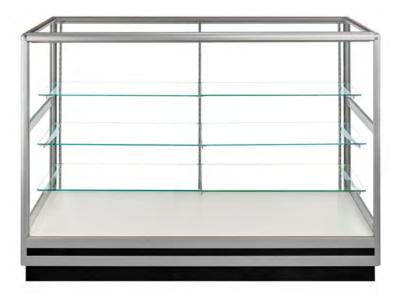

per showcase \$ |
|--------------------------------------------------------|
| Add \$60.00 per showcase for LED lighting \$           |
| SUBTOTAL \$                                            |
| 8.375% SALES TAX \$                                    |
| TOTAL DUE \$                                           |
| COMPANY NAME                                           |
| BOOTH NUMBER                                           |



#### ORDERS AND BOOTH LAYOUT DUE BY APRIL 14, 2023

American Fixture & Display Corp.

Phone: (718) 463-2176 • Fax: (718) 463-4302

Email: orders@americanfixture.com • Web: americanfixture.com



Sands Expo & The Venetian June 2 - 5, 2023

## **Ultra Line**

FOR THE BEST SELECTION OF THE *ULTRA LINE*, ORDERS & BOOTH LAYOUTS MUST BE RECEIVED BY **APRIL 7, 2023** 



#### BLACK/FULL VISION SHOWN HERE

#### **ULTRA LINE FEATURES:**

- · LED lighting available in:
  - 3000K Yellow
  - 6000K White
- · Aluminum frame
- · Black or matte white exterior
- · Glass sides
- Glass sliding doors with lock
- Rear storage area with lock available on half and quarter vision showcases only
- Available in 4', 5', and 6' lengths and corner cases
- 41½" high and 20" deep (48" corner is 27½ deep)
- Showcases and corner cases are available in full vision, half vision, and quarter vision

| SIZE      |             | QUANTITY    |                | BLACK or | 3000K or | ADVANCED | PRICE FOR ORDERS<br>RECEIVED AFTER | SHOW SITE | TOTAL  |
|-----------|-------------|-------------|----------------|----------|----------|----------|------------------------------------|----------