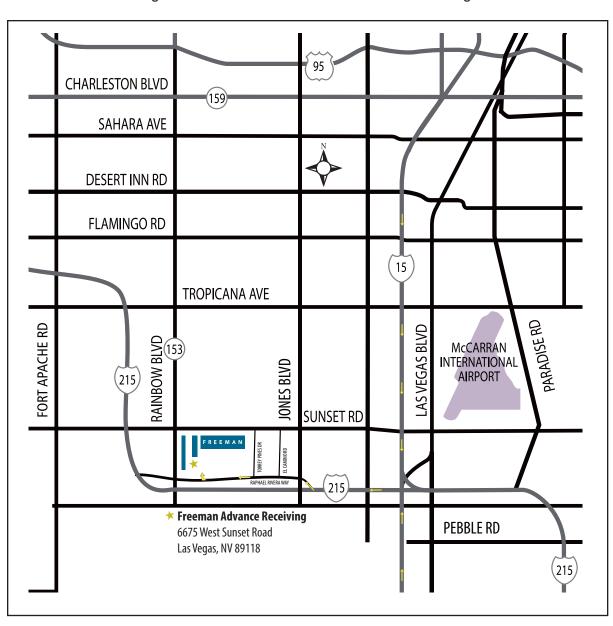

### SHIPPING INFORMATION

Warehouse Shipping Address:

Exhibiting Company Name / Booth # JCK Las Vegas 2023 C/O Freeman 6675 W Sunset Rd Las Vegas, NV 89118

Freeman will accept crated, boxed or skidded material beginning **Monday**, **April 24**, **2023** at the above address. Material arriving after **Thursday**, **May 18**, **2023** will be received at the warehouse with an additional after deadline charge. Please note that the Freeman Warehouse does not accept uncrated freight (loose, pad-wrapped material and/or unskidded machinery), COD shipments, hazardous materials, freight requiring refrigerated or frozen storage, a single piece of freight weighing more than 5,000 pounds or a single piece of freight beyond the dimensions of 108"H x 93"W x 92"L. Warehouse materials are accepted at the warehouse Monday through Friday between the hours of 7:00 a.m. - 2:30 p.m. Certified weight tickets must accompany all shipments. If required, provide your carrier with this phone number: (888) 508-5054.