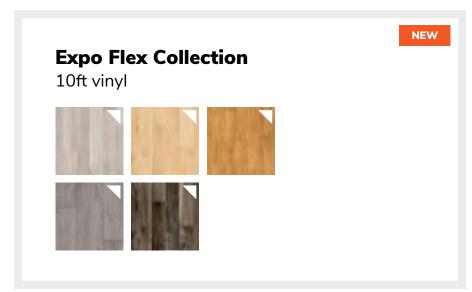

out in style.





### Your exhibit's flooring should complement your brand

- The largest selection of exhibit flooring in the industry with a wide choice of colors and sizes
- New vinyl and turf solutions added to broaden your options and freshen your space
- Colorfast carpeting boasts a consistent shade every time
- All carpet and padding is manufactured with 100% recycled material
- Rental prices include delivery, installation, carpet removal and material handling fees

## Most popular flooring options

Freeman offers the widest selection of flooring options, ensuring you can take your booth to the next level. Choose from varying carpet weights to fit your level of comfort and durability or stand out with vinyl and turf. Continue reading for more detail on each flooring option.











#### Be sure to order before the discount deadline!

Ordering early gives you access to a wider selection of products at discounted prices, saving you time and money so you can rest at ease.

N = Available only before the discount deadline





## **Classic Collection**160z

- Best value and best seller
- Available in 10ft width and in the most common exhibit spaces including 10x10, 10x20, and 10x30
- 100% recyclable
- For extra comfort, add padding for an additional fee



# **Custom Cut Classic Collection**160z

- 10ft width and custom cut to size
- Priced per sq.ft., minimum of 100 sq.ft.
- 100% recyclable
- Exhibit spaces are protected with Visqueen plastic floor covering
- For extra comfort, add padding for an additional fee



**<sup>■</sup>** = Available only before the discount