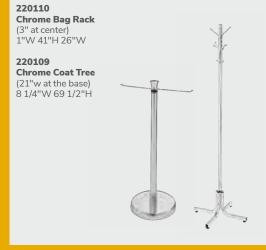

sis Chair** (black fabric, black) 27.5"L 27.5"D 40-43.5"H Adjustable height



#### 810947 Pro Executive Guest Chair (black vinyl) 24"L 22"D 36"H



810944 Pro Executive Mid Back Chair



#### 810945 Pro Executive Mid Back Chair



#### 810135 Task Stool



Pro Executive High Back Chair 25"L 24"D 45-48"H **810844** (white vinyl) **810946** (black vinyl) Adjustable height

**60** | For fast, easy ordering, visit us at **freeman.com/find-show** © 2022 Freeman. All Rights Reserved.

# Office essentials

Be ready for success.



Madison Executive Desk

## Office essentials

Stay organized. Stay ahead of the game.











84075 Madison Executive Desk
(gray acajou) 60"L 30"D 29"H
810844 Pro Executive High Back Chair
(white vinyl) 25"L 24"D 45-48"H
Adjustable height

## Office essentials













220106 Corrugated Wastebasket

## Show essentials

Give your show that something "extra."



## **Show**essentials

Create the space you need with greenery and dividers.









## **Show** essentials

Add essential elements that showcase your brand during the show.













**75032 Display Cube–Large** (black) 24"W 24"L 42"H **75031 Display Cube–Medium** (black) 18"W 18"L 36"H **75030 Display Cube–Small** (black) 12"W 12"L 42"H

## **Show** essentials

Live event basics.

### **Draped or Undraped Tables & Counters**



#### **Corrugated Risers**

4'L 7"H Corrugated Riser 1504100 (black) | 1504101 (white) 4'L 14"H Corrugated Riser 1504200 (black) | 1504201 (white)

6'L 7"H Corrugated Riser 1506100 (black) | 1506101 (white) 6'L 14"H Corrugated Riser 1506200 (black) | 1506201 (w