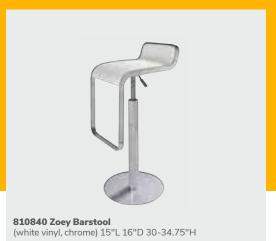

osphere that brings your vision to life with a diverse selection of chairs.

# Side chairs

Give your space a fresh look with clean lines.











# Side chairs

Add seating to any area, from a café to a theater space.















# Side chairs

Bring out the personality of your event with stylish and colorful seating.

#### 8201223 Round Café Table

(white laminate top, chrome hydraulic base) 30" RND 29"H











Meet and greet, casually.





#### Versatility defined.

Whether it be at a kiosk, bar, demo station or table, bar stools set the foundation for connecting. Pair with side seating to maximize seating options for your attendees.

For quick and casual conversations.









A timeless silhouette reliable for any setting











Elevate your space with bold colors.











Neutral options to complement your brand.















#### **Bars & Counters**

Meet and greet essentials.



Midtown bar

### **Bars & Counters**

Connect and socialize with guests. Functional solutions for entertaining and hosting demos.



85050 Clear Divider Bar Counter
(clear acrylic)
48-70"L 12"D 31.5"H

850101 Midtown Bar
(pewter, unlighted)
60"L 18"D 42"H





#### **Ottomans**

Perfectly positioned comfort anywhere, anytime.



Beverly, Marche & Vibe ottomans p. | 35,36,33

### Vibe Cube Ottomans



#### **Beverly Small Bench Ottomans**

Adaptable, versatile, and colorful for any show occasion.



**Beverly Small Bench Ottomans** 30"L 20"D 18"H

**A) 81567** (orange fabric) **B) 81563** (green fabric)





















## Beverly Bench Ottomans

Add elegance and styl