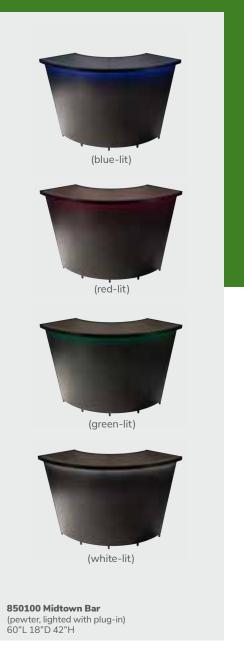

chrome hydraulic base) 30" RND 29"H











Meet and greet, casually.





#### Versatility defined.

Whether it be at a kiosk, bar, demo station or table, bar stools set the foundation for connecting. Pair with side seating to maximize seating options for your attendees.

For quick and casual conversations.









A timeless silhouette reliable for any setting











Elevate your space with bold colors.











Neutral options to complement your brand.















#### **Bars & Counters**

Meet and greet essentials.



Midtown bar

### **Bars & Counters**

Connect and socialize with guests. Functional solutions for entertaining and hosting demos.



85050 Clear Divider Bar Counter
(clear acrylic)
48-70"L 12"D 31.5"H

850101 Midtown Bar
(pewter, unlighted)
60"L 18"D 42"H





#### **Ottomans**

Perfectly positioned comfort anywhere, anytime.



Beverly, Marche & Vibe ottomans p. | 35,36,33

### Vibe Cube Ottomans



#### **Beverly Small Bench Ottomans**

Adaptable, versatile, and colorful for any show occasion.



**Beverly Small Bench Ottomans** 30"L 20"D 18"H

**A) 81567** (orange fabric) **B) 81563** (green fabric)





















## Beverly Bench Ottomans

Add elegance and style to any environment with classic designs.



Beverly Bench Ottomans 60"L 20"D 18"H 81555 (red fabric)















### Marche Swivel Ottomans

Your go-to accessory that works for small groups, large gatherings, or theater-style seating.











Marche Swivel Ottomans 17" RND 18"H A) 815150 (white vinyl)

A) 815150 (white vinyl)
B) 815154 (red fabric)
C) 81539 (ivory faux