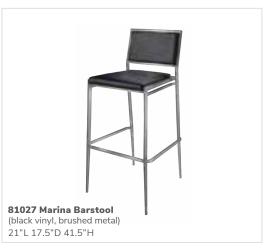

## **Design intentionally**

Create an atmosphere that brings your vision to life with a diverse selection of chairs.

# Side chairs

Give your space a fresh look with clean lines.











# Side chairs

Add seating to any area, from a café to a theater space.















# Side chairs

Bring out the personality of your event with stylish and colorful seating.

#### 8201223 Round Café Table

(white laminate top, chrome hydraulic base) 30" RND 29"H











Meet and greet, casually.





#### Versatility defined.

Whether it be at a kiosk, bar, demo station or table, bar stools set the foundation for connecting. Pair with side seating to maximize seating options for your attendees.

For quick and casual conversations.









A timeless silhouette reliable for any setting











Elevate your space with bold colors.











Neutral options to complement your brand.















#### **Bars & Counters**

Meet and greet essentials.



Midtown bar

### **Bars & Counters**

Connect and socialize with guests. Functional solutions for entertaining and hosting demos.



85050 Clear Divider Bar Counter
(clear acrylic)
48-70"L 12"D 31.5"H

850101 Midtown Bar
(pewter, unlighted)
60"L 18"D 42"H





#### **Ottomans**

Perfectly positioned comfort anywhere, anytime.



Beverly, Marche & Vibe ottomans p. | 35,36,33

### Vibe Cube Ottomans



#### **Beverly Small Bench Ottomans**

Adaptable, versatile, and colorful for any show occasion.



**Beverly Small Bench Ottomans** 30"L 20"D 18"H

**A) 81567** (orange fabric) **B) 81563** (green fabric)





















## Bev