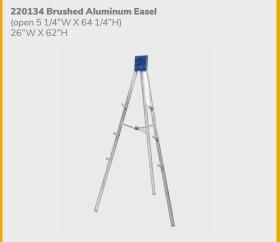

nesis Chair** (black fabric, black) 27.5"L 27.5"D 40-43.5"H Adjustable height



#### 810947 Pro Executive Guest Chair (black vinyl) 24"L 22"D 36"H



810944 Pro Executive Mid Back Chair



#### 810945 Pro Executive Mid Back Chair



#### 810135 Task Stool



Pro Executive High Back Chair 25"L 24"D 45-48"H **810844** (white vinyl) **810946** (black vinyl) Adjustable height

**60** | For fast, easy ordering, visit us at **freeman.com/find-show** © 2022 Freeman. All Rights Reserved.

# Office essentials

Be ready for success.



Madison Executive Desk

## Office essentials

Stay organized. Stay ahead of the game.











84075 Madison Executive Desk
(gray acajou) 60"L 30"D 29"H
810844 Pro Executive High Back Chair
(white vinyl) 25"L 24"D 45-48"H
Adjustable height

## Office essentials













220106 Corrugated Wastebasket

## Show essentials

Give your show that something "extra."



## **Show**essentials

Create the space you need with greenery and dividers.









## **Show** essentials

Add essential elements that showcase your brand during the show.













**75032 Display Cube–Large** (black) 24"W 24"L 42"H **75031 Display Cube–Medium** (black) 18"W 18"L 36"H **75030 Display Cube–Small** (black) 12"W 12"L 42"H

## **Show** essentials

Live event basics.

### **Draped or Undraped Tables & Counters**



#### **Corrugated Risers**

4'L 7"H Corrugated Riser 1504100 (black) | 1504101 (white) 4'L 14"H Corrugated Riser 1504200 (black) | 1504201 (white)

6'L 7"H Corrugated Riser 1506100 (black) | 1506101 (white) 6'L 14"H Corrugated Riser 1506200 (black) | 1506201