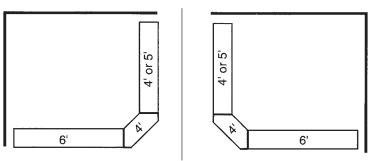

| 8.375 % SALES TAX \$ |                                       |
|              | TOTAL DUE \$         | · · · · · · · · · · · · · · · · · · · |
| COMPANY NAME |                      |                                       |
| BOOTH NUMBER |                      |                                       |

#### ORDERS AND BOOTH LAYOUT DUE BY APRIL 14, 2023

#### American Fixture & Display Corp.

Phone: (718) 463-2176 • Fax: (718) 463-4302

Email: orders@americanfixture.com • Web: americanfixture.com

If this product is not returned at the end of the event, you will automatically be charged \$150.00

# **Available Styles**



**FULL VISION SHOWCASE** 



HALF VISION SHOWCASE



**QUARTER VISION SHOWCASE** 



**CORNER SHOWCASE** 

# **Sample Layouts**

10 FOOT X 10 FOOT CORNER BOOTHS



10 FOOT X 10 FOOT SINGLE BOOTHS



10 FOOT X 20 FOOT DOUBLE BOOTHS



# ELECTRICAL INFORMATION NON-LED LIGHTING

| Standard White (Fluorescent)               |            |
|--------------------------------------------|------------|
| 4'                                         | 25 Watts   |
| 5'                                         | 30 Watts   |
| 6'                                         | 40 Watts   |
| 34" Corner                                 | 20 Watts   |
|                                            |            |
| <u>Designer &amp; Deluxe</u> (Fluorescent) | 25 Watts   |
| 4'<br>5'                                   | 30 Watts   |
| 5<br>6'                                    | 40 Watts   |
| o<br>34" Corner                            | 20 Watts   |
|