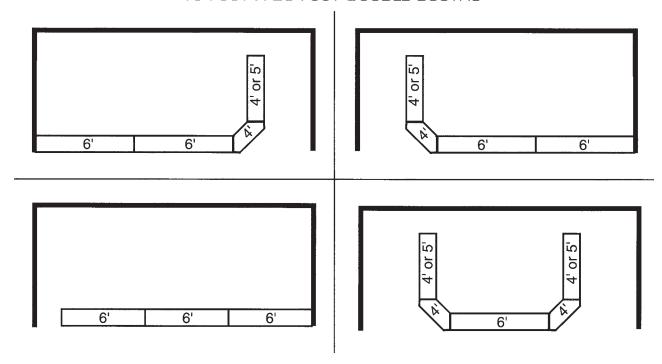

| SUBTOTAL \$          |
|---------------|----------------------|
|               | 8.375 % SALES TAX \$ |
|               | TOTAL DUE \$         |
| COMPANY NAME_ |                      |
| BOOTH NUMBER_ |                      |

#### ORDERS AND BOOTH LAYOUT DUE BY APRIL 14, 2023

#### American Fixture & Display Corp.

Phone: (718) 463-2176 • Fax: (718) 463-4302

Email: orders@americanfixture.com • Web: americanfixture.com

If this product is not returned at the end of the event, you will automatically be charged \$150.00

# **Available Styles**



**FULL VISION SHOWCASE** 



HALF VISION SHOWCASE



**QUARTER VISION SHOWCASE** 



**CORNER SHOWCASE** 

# Sample Layouts

#### 10 FOOT X 10 FOOT CORNER BOOTHS



#### 10 FOOT X 10 FOOT SINGLE BOOTHS



#### 10 FOOT X 20 FOOT DOUBLE BOOTHS



## **Electrical Details**

| Ultra Case – 6000K   |          | <u>Ultra Case</u> – 3000K |           |
|----------------------|----------|---------------------------|-----------|
| 4'                   | 42 Watts | 4'                        | 12 Watts  |
| 5'                   | 48 Watts | 5'                        | 15 Watts  |
| 6'                   | 54 Watts | 6'                        | 17 Watts  |
| 34" Corner           | 36 Watts | 34" Corner                | 9 Watts   |
| 48" Corner           | 90 Watts | 48" Corner                | 16 Watts  |
| Accent Cube          |          |                           | 24 Watts  |
| <u>Tower</u>         |          |                           | 100 Watts |
| Museum Pedestal      |          |                           | 36 Watts  |
| <b>Boutiq