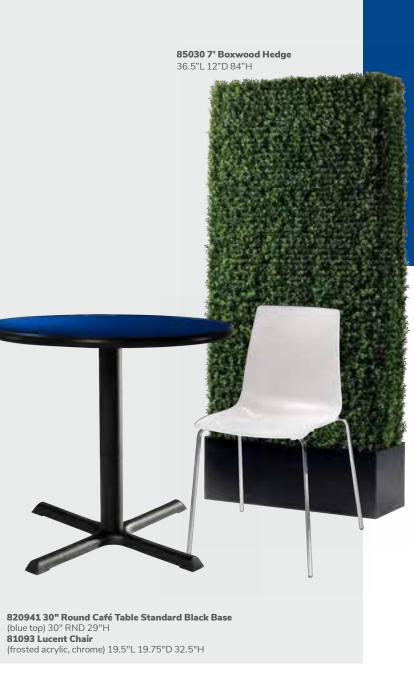

at **freeman.com/find-show** 

Add room and style to your work space.

















Relax and have a nice conversation.







Sleek conversation pieces.



Geo (glass, chrome) 82034 Cocktail Table 50"L 22"D 16"H 82035 End Table 24"L 24"D 20"H



Geo (wood, black) 82027 Cocktail Table 50"L 22"D 16"H 82028 End Table 24"L 24"D 20"H



**Alondra** (wood, chrome) **820253 End Table** 20"L 20"D 20"H **820251 Cocktail Table** 47"L 24"D 16"H



Alondra
(glass, chrome)
820250 Cocktail Table 47"L 24"D 16"H
820252 End Table 20"L 20"D 20"H

### Café tables

The perfect place to connect.



#### Café tables

Comfort plus connections make for lasting impressions.





**820241** Madison Hydraulic Café Table (chrome base, gray acajou top) 30" RND 29"H **810130** Malba Chair (green) 20"L 20"D 32"H





#### Café tables

The right balance to elevate your brand.



81082 Blade Chair (red) 20.5"L 19"D 30.5"H



72069 Soho Black-Top Café Table (black) 24" RND 30"H also available **72067** 36" RND 30"H | **72066** 18" RND 18"H



(white vinyl, brushed metal) 17.5"L 19.5"D 35"H



72063 Chelsea Butcher Block-Top Café Table (oak) 30" RND 30"H also available **72064** 36" RND 30"H



#### Café Tables

A) Standard Black Base 30" RND 29"H

820265 (madison/gray acajou) 820941 (blue) 820943 (wood) 8201236 (black) 8201235 (brushed gunmetal) 8201239 (brushed yellow) 8201237 (green) 8201238 (orange) 8201220 (white)

36" RND 29"H 8201243 (black)



Graphite Nebula





White Madison/Gray Acajou

Black





36" RND 29"H 820126 (white) 8201209 (graphite nebula) 8201206 (maple) 8201242 (black)

**Café Ta