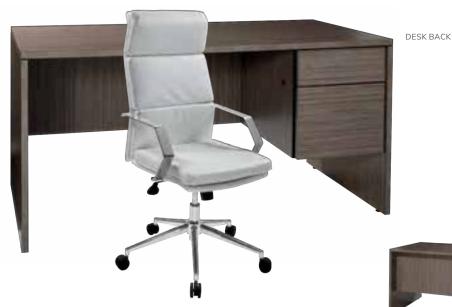

ement.



Executive seating

## **Executive** seating

VIPs welcome.



810170 Cupertino Mid Back Chair (black vinyl, chrome) 27"L 30.5"D 40-43"H Adjustable height



**810175 Genesis Chair** (black fabric, black) 27.5"L 27.5"D 40-43.5"H Adjustable height



#### 810947 Pro Executive Guest Chair (black vinyl) 24"L 22"D 36"H



810944 Pro Executive Mid Back Chair



#### 810945 Pro Executive Mid Back Chair



#### 810135 Task Stool



Pro Executive High Back Chair 25"L 24"D 45-48"H **810844** (white vinyl) **810946** (black vinyl) Adjustable height

**60** | For fast, easy ordering, visit us at **freeman.com/find-show** © 2022 Freeman. All Rights Reserved.

# Office essentials

Be ready for success.



Madison Executive Desk

## Office essentials

Stay organized. Stay ahead of the game.











84075 Madison Executive Desk
(gray acajou) 60"L 30"D 29"H
810844 Pro Executive High Back Chair
(white vinyl) 25"L 24"D 45-48"H
Adjustable height

## Office essentials













220106 Corrugated Wastebasket

## Show essentials

Give your show that something "extra."



## **Show**essentials

Create the space you need with greenery and dividers.









## **Show** essentials

Add essential elements that showcase your brand during the show.













**75032 Display Cube–Large** (black) 24"W 24"L 42"H **75031 Display Cube–Medium** (black) 18"W 18"L 36"H **75030 Display Cube–Small** (black) 12"W 12"L 42"H

## **Show** essentials

Live event basics.

### **Draped or Undraped Tables & Counters**



#### **Corrugated Risers**

4'L 7"H Corrugated Riser 1504100 (black) | 1504101 (w