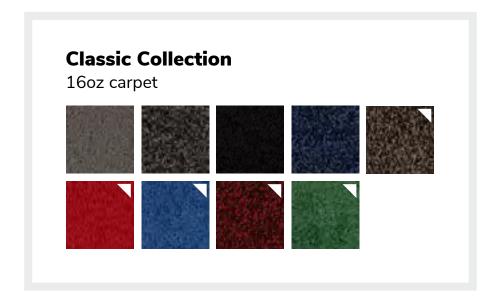

### **Option 1 Rent**

Rent rather than buy carpet to save on shipping, cleaning, and storage. Freeman Classic carpet can be reused at least four times.

### **Option 2 Color**

Use darker-colored carpet, which is easier to reuse and recycle. Freeman Classic dark-colored carpets are made of 20-50 percent recycled content.

3 shipping

Online + before deadline = better bottom line. Take advantage of early-bird pricing and consolidate shipping when ordering supplies.