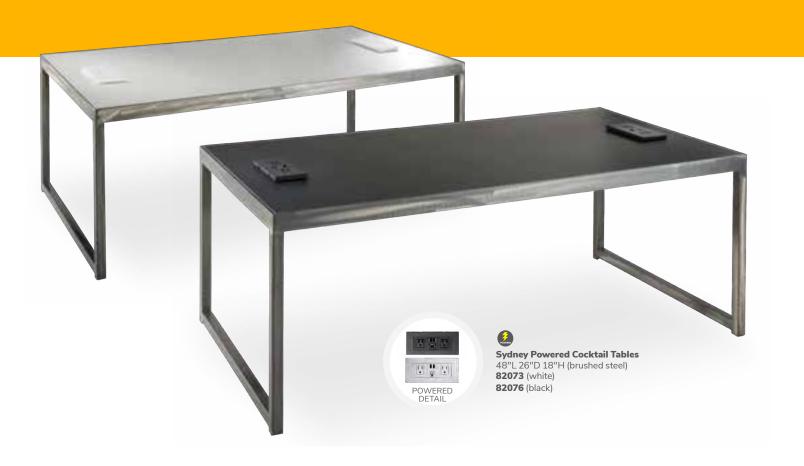

theater-style seating.











Marche Swivel Ottomans 17" RND 18"H A) 815150 (white vinyl)

A) 815150 (white vinyl)
B) 815154 (red fabric)
C) 81539 (ivory faux sheep fur)
D) 815158 (pear yellow fabric)



**815152** (linen fabric)

















## Ottoman styles

Creative configurations that let everyone know they're welcome.











Convenience that guests can plug into.



Never run out of battery.









Demos displayed powerfully.





Ventura Powered Bar Table & Shark Barstools 10'x10' Booth









Please Note: Customer is responsible for providing labor and an electrical power source to the furniture. One 110V power source is required for each charging panel. Two charging units can be daisy-chained together. 10A max per charging panel.

Invite attendees to recharge.









Please Note: Customer is responsible for providing labor and an electrical power source to the furniture. One 110V power source is required for each charging panel. Two charging units can be daisy-chained together. 10A max per charging panel.

Convenience at your fingertips.





81039 Tech Tablet Chair (gray vinyl, white metal tablet, chrome base) 30.5"L 29"D 33.5"H







Please Note: Customer is responsible for providing labor and an electrical power source to the furniture. One 110V power source is required for each charging panel. Two charging units can be daisy-chained together. 10A max per charging panel.

Work in style.





#### Table talks.

When you want to facilitate more in-depth conversations and provide handy work surfaces, accent tables are the perfect tool to provide