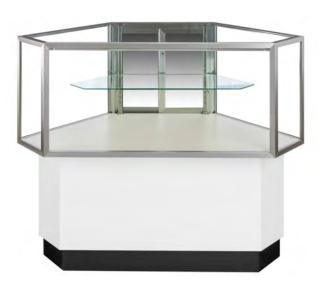

-------|--------------------------------------------------|-------|
|          | \$95.00           | \$115.00                                         |       |



| ,          | SUBTOTAL \$          |
|------------|----------------------|
|            | 8.375 % SALES TAX \$ |
|            | TOTAL DUE \$         |
| COMPANY N  | AME                  |
| BOOTH NUME | BER                  |

#### ORDERS AND BOOTH LAYOUT DUE BY APRIL 14, 2023

#### American Fixture & Display Corp.

Phone: (718) 463-2176 • Fax: (718) 463-4302

Email: orders@americanfixture.com • Web: americanfixture.com

If this product is not returned at the end of the event, you will automatically be charged \$150.00

# **Available Styles**



**FULL VISION SHOWCASE** 



HALF VISION SHOWCASE



**QUARTER VISION SHOWCASE** 



**CORNER SHOWCASE** 

# **Sample Layouts**

10 FOOT X 10 FOOT CORNER BOOTHS



10 FOOT X 10 FOOT SINGLE BOOTHS



10 FOOT X 20 FOOT DOUBLE BOOTHS



# ELECTRICAL INFORMATION NON-LED LIGHTING

| Standard White (Fluorescent)                |           |
|---------------------------------------------|-----------|
| 4'                                          | 25 Watts  |
| 5'                                          | 30 Watts  |
| 6'                                          | 40 Watts  |
| 34" Corner                                  | 20 Watts  |
| Designer 9 Deleges (Florenses and)          |           |
| Designer & Deluxe (Fluorescent)  4'         | 25 Watts  |
| <del>5</del> '                              | 30 Watts  |
| 6'                                          | 40 Watts  |
| 34"