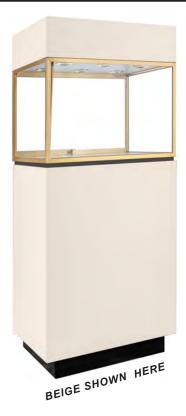

|       |
| ELITE          |          | \$410.00          | \$485.00                                         | \$610.00           |       |

\* MAN

| IDATORY ELECTRIC FEE - Add \$25.00 per showcase \$ |
|----------------------------------------------------|
| Add \$45.00 per tower for LED lighting \$          |
| SUBTOTAL \$                                        |
| 8.375% SALES TAX \$                                |
| TOTAL DUE \$                                       |
| COMPANY NAME                                       |
| BOOTH NUMBER                                       |



#### ORDERS AND BOOTH LAYOUT DUE BY APRIL 14, 2023

American Fixture & Display Corp.

Phone: (718) 463-2176 • Fax: (718) 463-4302



Sands Expo & The Venetian June 2 - 5, 2023

## **Museum Pedestal**



#### CHOICES:

WHITE: Aluminum frame with matte white formica exterior

<u>DELUXE</u>: Brushed gold frame with glossy black formica exterior

BEIGE: Brushed gold frame with beige formica exterior

#### **FEATURES:**

· Halogen lighting

LED lighting available for an additional \$60 per museum pedestal

8" canopy

Glass doors with lock

Storage area with lock

30" wide x 20" deep x 70" high

30" wide x 20" deep x 20" high glass display area

| STYLE  | QUANTITY | ADVANCED<br>PRICE | PRICE FOR ORDERS<br>RECEIVED AFTER<br>04/14/2023 | SHOW SITE<br>PRICE | TOTAL |
|--------|----------|-------------------|--------------------------------------------------|--------------------|-------|
| White  |          | \$455.00          | \$530.00                                         | \$655.00