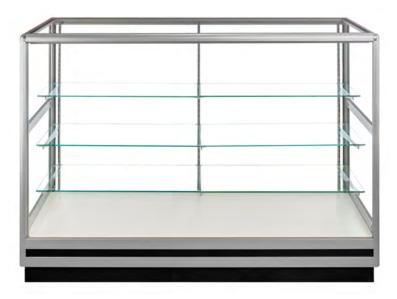

r showcase \$ |
|--------------------------------------------------------|
| Add \$60.00 per showcase for LED lighting \$           |
| SUBTOTAL \$                                            |
| 8.375% SALES TAX \$                                    |
| TOTAL DUE \$                                           |
| COMPANY NAME                                           |
| BOOTH NUMBER                                           |



#### ORDERS AND BOOTH LAYOUT DUE BY APRIL 14, 2023

American Fixture & Display Corp.

Phone: (718) 463-2176 • Fax: (718) 463-4302

Email: orders@americanfixture.com • Web: americanfixture.com



Sands Expo & The Venetian June 1 - 5, 2023

## **Ultra Line**

FOR THE BEST SELECTION OF THE *ULTRA LINE*,
ORDERS & BOOTH LAYOUTS MUST BE RECEIVED BY

<u>APRIL 7, 2023</u>



#### BLACK/FULL VISION SHOWN HERE

#### **ULTRA LINE FEATURES:**

- LED lighting available in:
  - 3000K Yellow
  - 6000K White
- · Aluminum frame
- · Black or matte white exterior
- · Glass sides
- · Glass sliding doors with lock
- Rear storage area with lock available on half and quarter vision showcases only
- Available in 4', 5', and 6' lengths and corner cases
- 41½" high and 20" deep (48" corner is 27½ deep)
- Showcases and corner cases are available in full vision, half vision, and quarter vision

| SIZE      | QUANTITY    |             |                | BLACK or | BLACK or 3000K or | I        | PRICE FOR ORDERS<br>RECEIVED AFTER |          | TOTAL |
|-----------|-------------|-------------|----------------|----------|-------------------|----------|-------------------------------