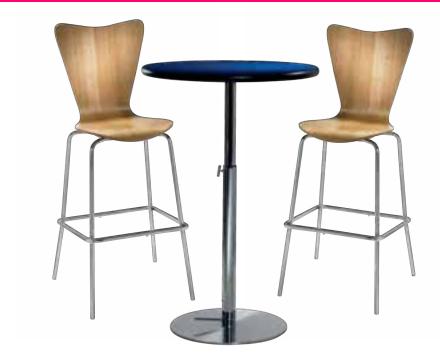

cajou) 820941 (blue) 820943 (wood) 8201236 (black) 8201235 (brushed gunmetal) 8201239 (brushed yellow) 8201237 (green) 8201238 (orange) 8201220 (white)

36" RND 29"H 8201243 (black)



Graphite Nebula





White Madison/Gray Acajou

Black





36" RND 29"H 820126 (white) 8201209 (graphite nebula) 8201206 (maple) 8201242 (black)

**Café Tables** 

30" RND 29"H

8201208 (maple)

820921 (red)

820940 (blue) 820942 (barnwood)

8201223 (white)

8201231 (black)

8201233 (orange)

B) Hydraulic Chrome Base

820241 (madison/gray acajou)

8201230 (brushed gunmetal)

8201234 (brushed yellow) 8201232 (green)

820923 (graphite nebula)

Orange

Brushed Yellow Green

© 2022 Freeman. All Rights Reserved.

### **Bar tables**

Network, successfully.



#### Bar tables

Make that chat last a little longer.



**820930 30" Round Bar Table** (blue top, chrome hydraulic base) 30" RND 45"H **810860 Laguna Barstool** (maple, chrome) 18"L 20"D 47"H



**8201222 30" Round Bar Table** (white top, chrome hydraulic base) 30" RND 45"H **81080 Blade Barstool** (red) 20.5"L 20.125"D 40.5"H





#### Bar tables

Endless options to make the perfect combination.





720163 Chelsea Butcher Block-Top Bistro Table (oak) 30" RND 42"H also available **720164** 36" RND 42"H

#### 810840 Zoey Barstools

(white, chrome) Adjustable height 15"L 16"D 30-34.75"H



72070 Soho Black-Top Bistro Table (black) 24" RND 42"H also available **72068** 36" RND 42"H

your design.

**Bar Tables** A) Standard Black Base 30" RND 42"H

**Customize and create** 

Choose your base, black or chrome, then pick a color that suits

> 8201