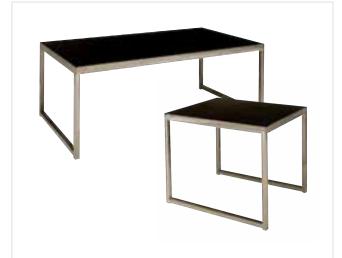

ed together. 10A max per charging panel.

Convenience at your fingertips.





81039 Tech Tablet Chair (gray vinyl, white metal tablet, chrome base) 30.5"L 29"D 33.5"H







Please Note: Customer is responsible for providing labor and an electrical power source to the furniture. One 110V power source is required for each charging panel. Two charging units can be daisy-chained together. 10A max per charging panel.

Work in style.





#### Table talks.

When you want to facilitate more in-depth conversations and provide handy work surfaces, accent tables are the perfect tool to provide your attendees with the flexibility they need.







Sydney Tables cocktail 48"L 26"D 18"H | end 27"L 23"D 22"H 82053 Cocktail (white, brushed steel) available in powered. 82055 End (white, brushed steel)



**Sydney Tables** cocktail 48"L 26"D 18"H | end 27"L 23"D 22"H **82052 Cocktail** (black, brushed steel) available in powered. 82054 End (black, brushed steel)



Sydney Tables cocktail 48"L 26"D 18"H | end 27"L 23"D 22"H 82077 Cocktail (blue, brushed steel) 82079 End (blue, brushed steel)



Sydney Tables cocktail 48"L 26"D 18"H | end 27"L 23"D 22"H 82078 Cocktail (wood, brushed steel) 82080 End (wood, brushed steel)

© 2022 Freeman. All Rights Reserved. **45** | For fast, easy ordering, visit us at **freeman.com/find-show** 

Add room and style to your work space.

















Relax and have a nice conversation.







Sleek conversation pieces.



Geo (glass, chrome) 82034 Cocktail Table 50"L 22"D 16"H 82035 End Table 24"L 24"D 20"H



Geo (wood, black) 82027 Cocktail Table 50"L 2