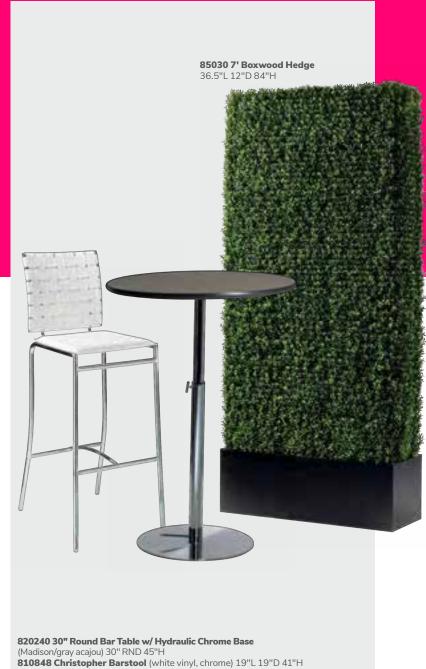

9 (graphite nebula) 8201206 (maple) 8201242 (black)

**Café Tables** 

30" RND 29"H

8201208 (maple)

820921 (red)

820940 (blue) 820942 (barnwood)

8201223 (white)

8201231 (black)

8201233 (orange)

B) Hydraulic Chrome Base

820241 (madison/gray acajou)

8201230 (brushed gunmetal)

8201234 (brushed yellow) 8201232 (green)

820923 (graphite nebula)

Orange

Brushed Yellow Green

© 2022 Freeman. All Rights Reserved.

### **Bar tables**

Network, successfully.



#### Bar tables

Make that chat last a little longer.



**820930 30" Round Bar Table** (blue top, chrome hydraulic base) 30" RND 45"H **810860 Laguna Barstool** (maple, chrome) 18"L 20"D 47"H



**8201222 30" Round Bar Table** (white top, chrome hydraulic base) 30" RND 45"H **81080 Blade Barstool** (red) 20.5"L 20.125"D 40.5"H





#### Bar tables

Endless options to make the perfect combination.





720163 Chelsea Butcher Block-Top Bistro Table (oak) 30" RND 42"H also available **720164** 36" RND 42"H

#### 810840 Zoey Barstools

(white, chrome) Adjustable height 15"L 16"D 30-34.75"H



72070 Soho Black-Top Bistro Table (black) 24" RND 42"H also available **72068** 36" RND 42"H

your design.

**Bar Tables** A) Standard Black Base 30" RND 42"H

**Customize and create** 

Choose your base, black or chrome, then pick a color that suits

> 8201221 (white) 820919 (brushed yellow) 820264 (madison/gray acajou) 820915 (brushed gunmetal) 820916 (black) 820917 (green) 820918 (orange) 820931 (blue)

820933 (barnwood) 36" RND 42"H 8201241 (black)



Maple



820919 (brushed yellow)

White





Orange



Graphite Nebula