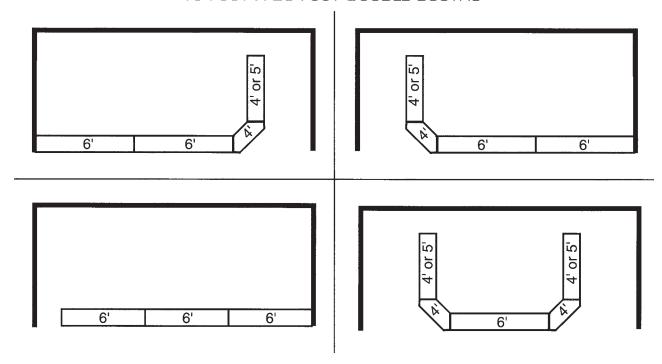

|
|              | TOTAL DUE \$         | · · · · · · · · · · · · · · · · · · · |
| COMPANY NAME |                      |                                       |
| BOOTH NUMBER |                      |                                       |

#### ORDERS AND BOOTH LAYOUT DUE BY APRIL 14, 2023

#### American Fixture & Display Corp.

Phone: (718) 463-2176 • Fax: (718) 463-4302

Email: orders@americanfixture.com • Web: americanfixture.com

If this product is not returned at the end of the event, you will automatically be charged \$150.00

# **Available Styles**



**FULL VISION SHOWCASE** 



HALF VISION SHOWCASE



**QUARTER VISION SHOWCASE** 



**CORNER SHOWCASE** 

# **Sample Layouts**

10 FOOT X 10 FOOT CORNER BOOTHS



10 FOOT X 10 FOOT SINGLE BOOTHS



10 FOOT X 20 FOOT DOUBLE BOOTHS



# ELECTRICAL INFORMATION NON-LED LIGHTING

| Standard White (Fluorescent)               |            |
|--------------------------------------------|------------|
| 4'                                         | 25 Watts   |
| 5'                                         | 30 Watts   |
| 6'                                         | 40 Watts   |
| 34" Corner                                 | 20 Watts   |
|                                            |            |
| <u>Designer &amp; Deluxe</u> (Fluorescent) | 25 Watts   |
| 4'<br>5'                                   | 30 Watts   |
| 5<br>6'                                    | 40 Watts   |
| o<br>34" Corner                            | 20 Watts   |
|                                            |            |
| 42" Corner