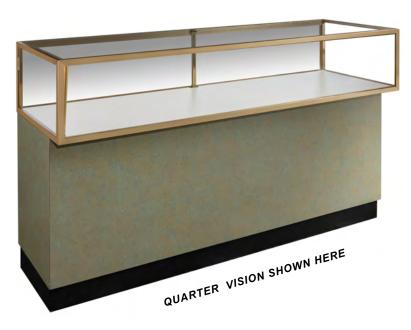

34" CORNER |             |                | \$450.00 | \$525.00                           | \$650.00  |       |

| * MANDATORY ELECTRIC FEE - Add \$25.00 per showcase \$ |
|--------------------------------------------------------|
| Add \$85.00 per showcase for LED lighting \$           |
| SUBTOTAL \$                                            |
| 8.375% SALES TAX \$                                    |
| TOTAL DUE \$                                           |
| COMPANY NAME                                           |
| BOOTH NUMBER                                           |



#### ORDERS AND BOOTH LAYOUT DUE BY APRIL 14, 2023

American Fixture & Display Corp.

Phone: (718) 463-2176 • Fax: (718) 463-4302

Email: orders@americanfixture.com • Web: americanfixture.com

## **Elite Line**



#### **ELITE LINE FEATURES:**

- · Halogen lighting
- LED lighting available for an additional \$60 per showcase
- · Brushed gold frame
- · Verdigris formica exterior
- · Glass sides
- · Mirrored sliding doors with lock
- · Rear storage area with lock
- Available in 4', 5' and 6' lengths and corner cases
- 39" high and 20" deep
- Showcases and corner cases are available in half vision and quarter vision only

| SIZE       | QUANTITY    |                | ADVANCED | PRICE FOR ORDERS RECEIVED AFTER | SHOW SITE | TOTAL  |
|------------|-------------|----------------|----------|---------------------------------|-----------|--------|
|            | HALF VISION | QUARTER VISION | PRICE    | 04/14/2023                      | PRICE     | 101712 |
| 4 FOOT     |             |                | \$4