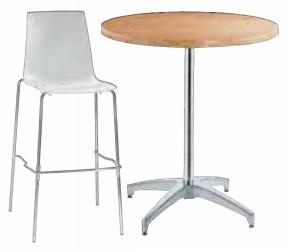

30" RND 29"H

8201208 (maple)

820921 (red)

820940 (blue) 820942 (barnwood)

8201223 (white)

8201231 (black)

8201233 (orange)

B) Hydraulic Chrome Base

820241 (madison/gray acajou)

8201230 (brushed gunmetal)

8201234 (brushed yellow) 8201232 (green)

820923 (graphite nebula)

Orange

Brushed Yellow Green

© 2022 Freeman. All Rights Reserved.

### **Bar tables**

Network, successfully.



#### Bar tables

Make that chat last a little longer.



**820930 30" Round Bar Table** (blue top, chrome hydraulic base) 30" RND 45"H **810860 Laguna Barstool** (maple, chrome) 18"L 20"D 47"H



**8201222 30" Round Bar Table** (white top, chrome hydraulic base) 30" RND 45"H **81080 Blade Barstool** (red) 20.5"L 20.125"D 40.5"H





#### Bar tables

Endless options to make the perfect combination.





720163 Chelsea Butcher Block-Top Bistro Table (oak) 30" RND 42"H also available **720164** 36" RND 42"H

#### 810840 Zoey Barstools

(white, chrome) Adjustable height 15"L 16"D 30-34.75"H



72070 Soho Black-Top Bistro Table (black) 24" RND 42"H also available **72068** 36" RND 42"H

your design.

**Bar Tables** A) Standard Black Base 30" RND 42"H

**Customize and create** 

Choose your base, black or chrome, then pick a color that suits

> 8201221 (white) 820919 (brushed yellow) 820264 (madison/gray acajou) 820915 (brushed gunmetal) 820916 (black) 820917 (green) 820918 (orange) 820931 (blue)

820933 (barnwood) 36" RND 42"H 8201241 (black)



Maple



820919 (brushed yellow)

White





Orange



Graphite Nebula





Black



Brushed Yellow



Madison/Gray Acajou





Green

Red

Blue

B