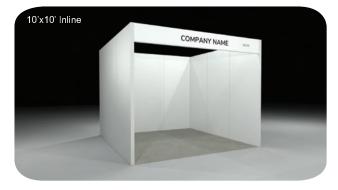

### **BOOTH EQUIPMENT**

As part of your contract to exhibit in JCK Las Vegas 2023, each 10' x 10' is furnished with complimentary booth carpet, one-line company identification sign (for Freeman booth packages only), one-time vacuuming of your booth, (1) 1000 watt electrical outlet (intended to be used to power showcases), and one wastepaper basket per company.

### **Cost-Effective Exhibitor Booth Packages**

JCK Las Vegas has created turnkey packages should you not wish to bring a custom booth display. A reminder: take advantage of the early-bird pricing and order your package by Monday, May 1, 2023 to save 40%. Please click here to view Packages.