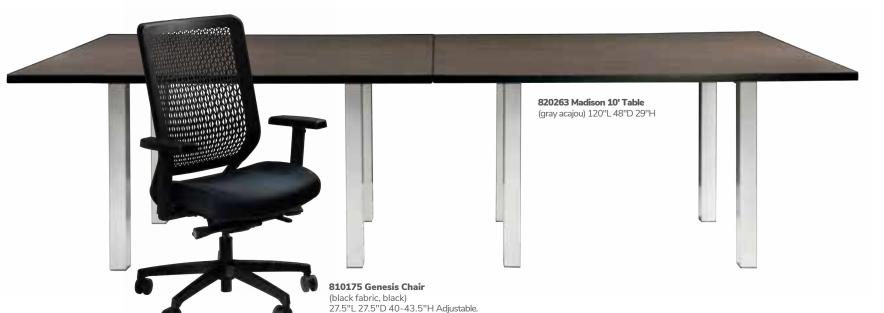

0913 (orange) 820914 (brushed yellow) 820240 (madison/gray acajou) 820930 (blue) 820932 (wood)

#### 36" RND 45"H

820125 (white) 8201211 (graphite nebula) 8201205 (maple) 8201240 (black)

© 2022 Freeman. All Rights Reserved. **54** | For fast, easy ordering, visit us at **freeman.com/find-show** 

# **Conference tables**

Take care of business.



## **Conference** tables

Made for connecting with new business opportunities.











### **Conference** tables

Make an impression.



**8201 10' Black Rectangular Conference Table** (black top, silver) 120"L 48"D 29"H **8202 Powered** 



**8205 8' Black Rectangular Conference Table** (black top, silver) 96"L 48"D 29"H **8206 Powered** 



**8203 5' Black Rectangular Conference Table** (black top, silver) 60"L 48"D 29"H **8204 Powered** 







#### **Communal and** powered tables











POWERED DETAIL







Please Note: Customer is responsible for providing labor and an electrical power source to the furniture. One 110V power source is required for each charging panel. Two charging units can be daisy-chained together. 10A max per charging panel.

58 | For fast, easy ordering, visit us at freeman.com/find-show © 2022 Freeman. All Rights Reserved.

# **Executive** seating

Make a statement.



Executive seating

## **Executive** seating

VIPs welcome.



810170 Cupertino Mid Back Chair (black vinyl, chrome) 27"L 30.5"D 40-43"H Adjustable height



**810175 Genesis Chair** (black fabric, black) 27.5"L 27.5"D 40-43.5"H Adjustable height



#### 810947 Pro Executive Guest Chair (black vinyl) 24"L 22"D 36"H



810944 Pro Ex