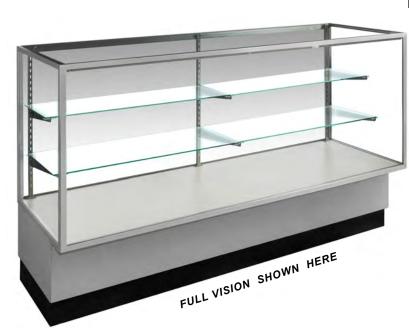

| \$600.00           |       |

| * MANDATORY ELECTRIC FEE - Add \$25.00 per showcase \$ |
|--------------------------------------------------------|
| Add \$85.00 per showcase for LED lighting \$           |
| SUBTOTAL \$                                            |
| 8.375% SALES TAX \$                                    |
| TOTAL DUE \$                                           |
| COMPANY NAME                                           |
| BOOTH NUMBER                                           |



#### ORDERS AND BOOTH LAYOUT DUE BY APRIL 14, 2023

American Fixture & Display Corp.

Phone: (718) 463-2176 • Fax: (718) 463-4302

Email: orders@americanfixture.com • Web: americanfixture.com

ONLINE ORDERING

Sands Expo & The Venetian June 1 - 5, 2023

## **Designer Line**



#### **DESIGNER LINE FEATURES:**

- Fluorescent lighting
- Halogen lighting available for an additional \$50 per showcase
- LED lighting available for an additional \$85 per showcase
- Aluminum frame
- · Textured designer gray formica exterior
- · Glass sides
- · Mirrored sliding doors with lock
- Rear storage area with lock in half and quarter vision only
- Available in 4', 5' and 6' lengths and corner cases
- 39" high and 20" deep
- Showcases are available in full, half and quarter vision
- Corner cases are available in half and quarter vision only

| SIZE       | FULL<br>VISION | HALF<br>VISION | QUARTER VISION | ADVANCED<br>PRICE | PRICE FOR ORDERS<br>RECEIVED AFTER<br>04/14/2023 | SHOW SITE<br>PRICE | TOTAL |
|------------|----------------|----------------|----------------|---------