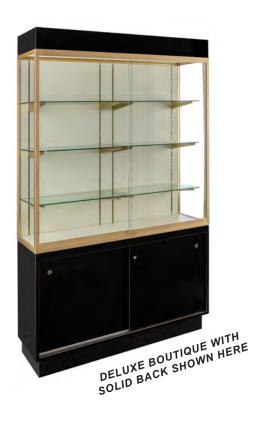

| \$655.00           |       |



| * MANDATORY ELECTRIC FEE - Add \$25.00 per showcase \$ |
|--------------------------------------------------------|
| Add \$60.00 per museum pedestal for LED lighting \$    |
| SUBTOTAL \$                                            |
| 8.375% SALES TAX \$                                    |
| TOTAL DUE \$                                           |
| COMPANY NAME                                           |
| BOOTH NUMBER                                           |

#### ORDERS AND BOOTH LAYOUT DUE BY APRIL 14, 2023

American Fixture & Display Corp.

Phone: (718) 463-2176 • Fax: (718) 463-4302

Email: orders@americanfixture.com • Web: americanfixture.com



Sands Expo & The Venetian June 2 - 5, 2023

## **Boutique Case**



#### **CHOICES:**

- · DESIGNER: Aluminum frame with textured gray formica exterior
- DELUXE: Brushed gold frame with glossy black formica exterior

#### **FEATURES:**

- · Fluorescent lighting
- LED lighting available for an additional \$60 per boutique case
- 5" canopy
- · Solid back or glass back
- · 3 rows of adjustable glass shelves
- Glass doors with lock
- · Storage area with lock
- 48" wide x 13" deep x 76" high
- 48" wide x 13" deep x 44" high glass display area

| STYLE    | QUANTITY   |            | ADVANCED | PRICE FOR ORDERS RECEIVED AFTER | SHOW SITE | TOTAL |
|----------|------------|------------|----------|---------------------------------|-----------|-------|
|          | SOLID BACK | GLASS BACK | PRICE    | 04/14/2023                      | PRICE     |       |
| Designe