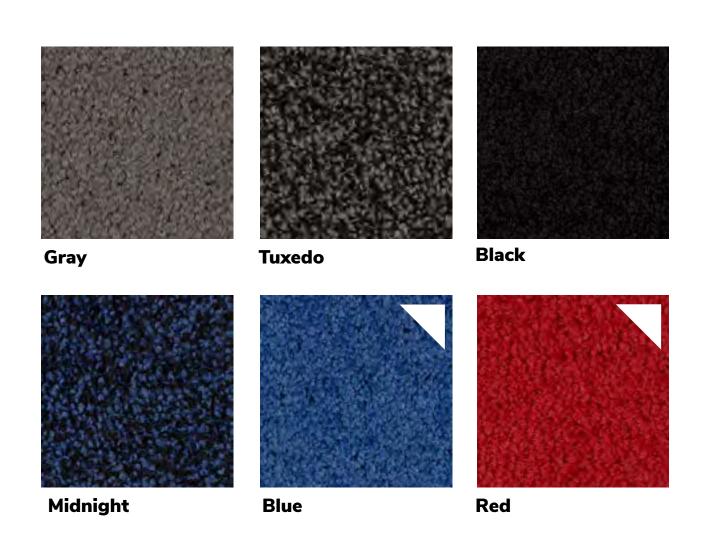

Most popular flooring options

Freeman offers the widest selection of flooring options, ensuring you can take your booth to the next level. Choose from varying carpet weights to fit your level of comfort and durability or stand out with vinyl and turf. Continue reading for more detail on each flooring option.











#### Be sure to order before the discount deadline!

Ordering early gives you access to a wider selection of products at discounted prices, saving you time and money so you can rest at ease.

N = Available only before the discount deadline





## **Classic Collection**160z

- Best value and best seller
- Available in 10ft width and in the most common exhibit spaces including 10x10, 10x20, and 10x30
- 100% recyclable
- For extra comfort, add padding for an additional fee



# **Custom Cut Classic Collection**160z

- 10ft width and custom cut to size
- Priced per sq.ft., minimum of 100 sq.ft.
- 100% recyclable
- Exhibit spaces are protected with Visqueen plastic floor covering
- For extra comfort, add padding for an additional fee



**<sup>■</sup>** = Available only before the discount deadline



NEW

## **Designer Plus Collection**

30oz

- Step up the comfort and durability with the Designer plus carpet
- 10ft width designed and cut to size
- Priced per sq.ft., minimum of 100 sq.ft.
- 100% recyclable
- Exhibit spaces are protected with Visqueen plastic floor covering
- For extra comfort, add padding for an additional fee





NEW

### **Supreme Collection** 45oz

- The most plush flooring option with added durability
- 10ft width designed and cut to size