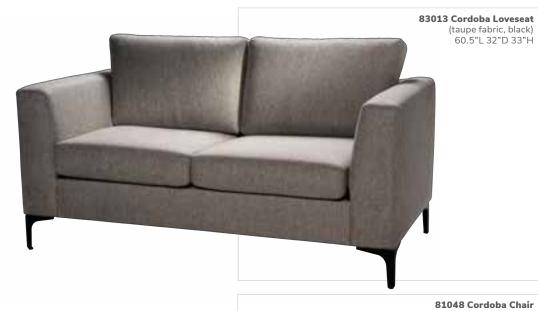

tion that provides flexibility in style, color, and function.

Pair neutral colors for a cohesive look.



81037 Sterling Chair (gray fabric) 33"L 33.5"D 32"H





Perfect for more in-depth conversations.





Mix and match chairs and sofas to create comfort in any sized space.



**830951 Key Largo Sofa** (black fabric) 79"L 35"D 34"H



**83019 Baja Sofa** (white vinyl) 86"L 30.5"D 28"H



**810950 Key Largo Chair** (black fabric) 35"L 35"D 34"H



830950 Key Largo Loveseat (black fabric) 57"L 35"D 34"H



**81050 Baja Chair** (white vinyl) 36"L 30.5"D 28"H



**83020 Baja Loveseat** (white vinyl) 61"L 30.5"D 28"H

Set a new standard in seating with soft curves.





81019 Allegro Chair (blue fabric) 36"L 34.5"D 30"H



Modern and industrial details to satisfy your seating senses











Add a little pop of color.





## Make a lasting impression.

Style, comfort, and seating that scales. Complement your brand identity with an assortment of accent chairs.

Merge design, innovation, and purpose into each detail.











Let comfort and quality take the lead.













Versatile statement pieces that stand out on a stage or in your exhibit.





Quality upholstery to stand the test of time.













# Side seating

Add a little something extra.



Laguna chair



## **Design intentionally**

Create an atmosphere that brings your vision to life with a diverse selection of chairs.

# Side chairs

Give your space a fresh look with clean lines.











# Side chairs

Add seating to any area, from a café to a theater space.















# Side chairs

Bring ou