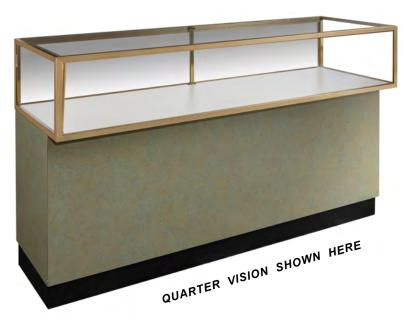

RE.COM | Add \$85.00 per showcase for LED lighting \$  SUBTOTAL \$  8.375% SALES TAX \$  TOTAL DUE \$ |  |
|-----------------------------------------------------------|----------------------------------------------------------------------------------------------|--|
| VISIT AMERICA                                             | COMPANY NAME                                                                                 |  |
|                                                           | BOOTH NUMBER                                                                                 |  |

#### ORDERS AND BOOTH LAYOUT DUE BY APRIL 14, 2023

American Fixture & Display Corp.

Phone: (718) 463-2176 • Fax: (718) 463-4302

Email: orders@americanfixture.com • Web: americanfixture.com

## **Elite Line**



#### **ELITE LINE FEATURES:**

- · Halogen lighting
- LED lighting available for an additional \$60 per showcase
- · Brushed gold frame
- Verdigris formica exterior
- · Glass sides
- · Mirrored sliding doors with lock
- · Rear storage area with lock
- Available in 4', 5' and 6' lengths and corner cases
- 39" high and 20" deep
- Showcases and corner cases are available in half vision and quarter vision only

| SIZE       | QUANTITY    |                | ADVANCED | PRICE FOR ORDERS<br>RECEIVED AFTER | SHOW SITE  | TOTAL |  |
|------------|-------------|----------------|----------|------------------------------------|------------|-------|--|
|            | HALF VISION | QUARTER VISION | PRICE    | 04/14/2023                         | 04/14/2023 | PRICE |  |
| 4 FOOT     |             |