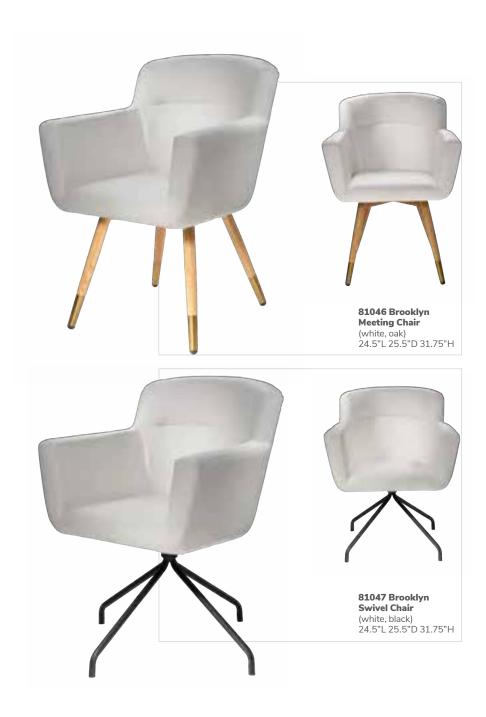

l) 86"L 30.5"D 28"H



**810950 Key Largo Chair** (black fabric) 35"L 35"D 34"H



830950 Key Largo Loveseat (black fabric) 57"L 35"D 34"H



**81050 Baja Chair** (white vinyl) 36"L 30.5"D 28"H



**83020 Baja Loveseat** (white vinyl) 61"L 30.5"D 28"H

Set a new standard in seating with soft curves.





81019 Allegro Chair (blue fabric) 36"L 34.5"D 30"H



Modern and industrial details to satisfy your seating senses











Add a little pop of color.





## Make a lasting impression.

Style, comfort, and seating that scales. Complement your brand identity with an assortment of accent chairs.

Merge design, innovation, and purpose into each detail.











Let comfort and quality take the lead.













Versatile statement pieces that stand out on a stage or in your exhibit.





Quality upholstery to stand the test of time.













# Side seating

Add a little something extra.



Laguna chair



## **Design intentionally**

Create an atmosphere that brings your vision to life with a diverse selection of chairs.

# Side chairs

Give your space a fresh look with clean lines.











# Side chairs

Add seating to any area, from a café to a theater space.















# Side chairs

Bring out the personality of your event with stylish and colorful seating.

#### 8201223 Round Café Table

(white laminate top, chrome hydraulic base) 30" RND 29"H











Meet and greet, casually.





#### Versatility defined.

Whether it be at a kiosk, bar, demo station or table, bar stools set the foundation for connecting. Pair with side seating to maximize seating opti