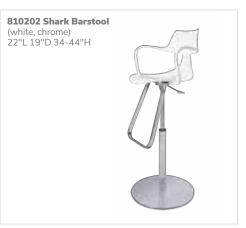

ction of chairs.

# Side chairs

Give your space a fresh look with clean lines.











# Side chairs

Add seating to any area, from a café to a theater space.















# Side chairs

Bring out the personality of your event with stylish and colorful seating.

#### 8201223 Round Café Table

(white laminate top, chrome hydraulic base) 30" RND 29"H











Meet and greet, casually.





#### Versatility defined.

Whether it be at a kiosk, bar, demo station or table, bar stools set the foundation for connecting. Pair with side seating to maximize seating options for your attendees.

For quick and casual conversations.









A timeless silhouette reliable for any setting











Elevate your space with bold colors.











Neutral options to complement your brand.















#### **Bars & Counters**

Meet and greet essentials.



Midtown bar

### **Bars & Counters**

Connect and socialize with guests. Functional solutions for entertaining and hosting demos.



85050 Clear Divider Bar Counter
(clear acrylic)
48-70"L 12"D 31.5"H

850101 Midtown Bar
(pewter, unlighted)
60"L 18"D 42"H





#### **Ottomans**

Perfectly positioned comfort anywhere, anytime.



Beverly, Marche & Vibe ottomans p. | 35,36,33

### Vibe Cube Ottomans



#### **Beverly Small Bench Ottomans**

Adaptable, versatile, and colorful for any show occasion.



**Beverly Small Bench Ottomans** 30"L 20"D 18"H

**A) 81567** (orange fabric) **B) 81563** (green fabric)





















## Beverly Bench Ottomans

Add elegance and style to any environment with classic designs.



Beverly Bench