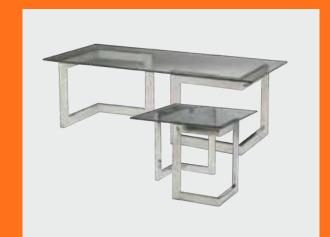

cktail 48"L 26"D 18"H | end 27"L 23"D 22"H 82053 Cocktail (white, brushed steel) available in powered. 82055 End (white, brushed steel)



**Sydney Tables** cocktail 48"L 26"D 18"H | end 27"L 23"D 22"H **82052 Cocktail** (black, brushed steel) available in powered. 82054 End (black, brushed steel)



Sydney Tables cocktail 48"L 26"D 18"H | end 27"L 23"D 22"H 82077 Cocktail (blue, brushed steel) 82079 End (blue, brushed steel)



Sydney Tables cocktail 48"L 26"D 18"H | end 27"L 23"D 22"H 82078 Cocktail (wood, brushed steel) 82080 End (wood, brushed steel)

© 2022 Freeman. All Rights Reserved. **45** | For fast, easy ordering, visit us at **freeman.com/find-show** 

Add room and style to your work space.

















Relax and have a nice conversation.







Sleek conversation pieces.



Geo (glass, chrome) 82034 Cocktail Table 50"L 22"D 16"H 82035 End Table 24"L 24"D 20"H



Geo (wood, black) 82027 Cocktail Table 50"L 22"D 16"H 82028 End Table 24"L 24"D 20"H



**Alondra** (wood, chrome) **820253 End Table** 20"L 20"D 20"H **820251 Cocktail Table** 47"L 24"D 16"H



Alondra
(glass, chrome)
820250 Cocktail Table 47"L 24"D 16"H
820252 End Table 20"L 20"D 20"H

### Café tables

The perfect place to connect.



#### Café tables

Comfort plus connections make for lasting impressions.





**820241** Madison Hydraulic Café Table (chrome base, gray acajou top) 30" RND 29"H **810130** Malba Chair (green) 20"L 20"D 32"H





#### Café tables

The right balance to elevate your brand.



81082 Blade Chair (red) 20.5"L 19"D 30.5"H



72069 Soho Black-Top Café Table (black) 24" RND