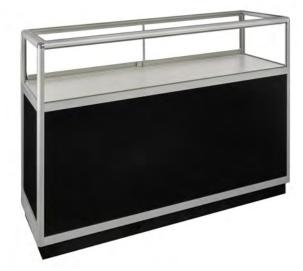

---|-------------------|--------------------------------------------------|-------|
|          | \$95.00           | \$115.00                                         |       |

| ·             | SUBTOTAL \$          |
|---------------|----------------------|
|               | 8.375 % SALES TAX \$ |
|               | TOTAL DUE \$         |
| COMPANY NAME_ |                      |
| BOOTH NUMBER_ |                      |

#### ORDERS AND BOOTH LAYOUT DUE BY APRIL 14, 2023

#### American Fixture & Display Corp.

Phone: (718) 463-2176 • Fax: (718) 463-4302

Email: orders@americanfixture.com • Web: americanfixture.com

If this product is not returned at the end of the event, you will automatically be charged \$150.00

# **Available Styles**



**FULL VISION SHOWCASE** 



HALF VISION SHOWCASE



**QUARTER VISION SHOWCASE** 



**CORNER SHOWCASE** 

# Sample Layouts

#### 10 FOOT X 10 FOOT CORNER BOOTHS



#### 10 FOOT X 10 FOOT SINGLE BOOTHS



#### 10 FOOT X 20 FOOT DOUBLE BOOTHS



## **Electrical Details**

| Ultra Case – 6000K   |          | <u>Ultra Case</u> – 3000K |           |
|----------------------|----------|---------------------------|-----------|
| 4'                   | 42 Watts | 4'                        | 12 Watts  |
| 5'                   | 48 Watts | 5'                        | 15 Watts  |
| 6'                   | 54 Watts | 6'                        | 17 Watts  |
| 34" Corner           | 36 Watts | 34" Corner                | 9 Watts   |
| 48" Corner           | 90 Watts | 48" Corner                | 16 Watts  |
| Accent Cube          |          |