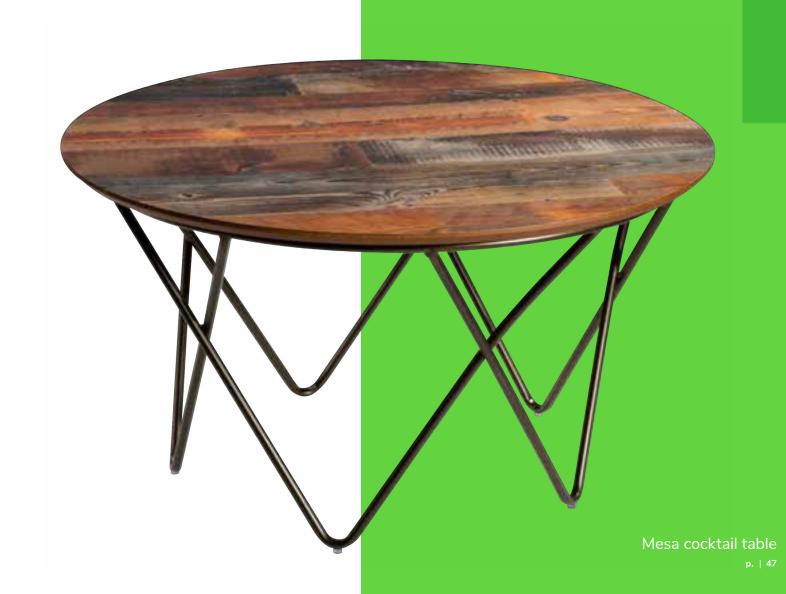

source is required for each charging panel. Two charging units can be daisy-chained together. 10A max per charging panel.

Invite attendees to recharge.









Please Note: Customer is responsible for providing labor and an electrical power source to the furniture. One 110V power source is required for each charging panel. Two charging units can be daisy-chained together. 10A max per charging panel.

Convenience at your fingertips.





81039 Tech Tablet Chair (gray vinyl, white metal tablet, chrome base) 30.5"L 29"D 33.5"H







Please Note: Customer is responsible for providing labor and an electrical power source to the furniture. One 110V power source is required for each charging panel. Two charging units can be daisy-chained together. 10A max per charging panel.

Work in style.





#### Table talks.

When you want to facilitate more in-depth conversations and provide handy work surfaces, accent tables are the perfect tool to provide your attendees with the flexibility they need.







Sydney Tables cocktail 48"L 26"D 18"H | end 27"L 23"D 22"H 82053 Cocktail (white, brushed steel) available in powered. 82055 End (white, brushed steel)



**Sydney Tables** cocktail 48"L 26"D 18"H | end 27"L 23"D 22"H **82052 Cocktail** (black, brushed steel) available in powered. 82054 End (black, brushed steel)



Sydney Tables cocktail 48"L 26"D 18"H | end 27"L 23"D 22"H 82077 Cocktail (blue, brushed steel) 82079 End (blue, brushed steel)



Sydney Tables cocktail 48"L 26"D 18"H | end 27"L 23"D 22"H 82078 Cocktail (wood, brushed steel) 82080 End (wood, brushed steel)

© 2022 Fre