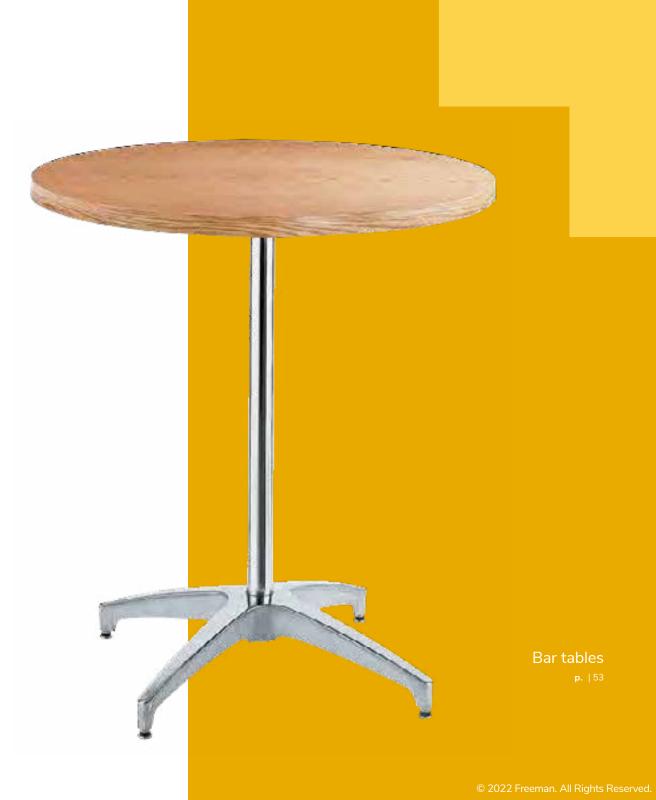

Standard Black Base 30" RND 29"H

820265 (madison/gray acajou) 820941 (blue) 820943 (wood) 8201236 (black) 8201235 (brushed gunmetal) 8201239 (brushed yellow) 8201237 (green) 8201238 (orange) 8201220 (white)

36" RND 29"H 8201243 (black)



Graphite Nebula





White Madison/Gray Acajou

Black





36" RND 29"H 820126 (white) 8201209 (graphite nebula) 8201206 (maple) 8201242 (black)

**Café Tables** 

30" RND 29"H

8201208 (maple)

820921 (red)

820940 (blue) 820942 (barnwood)

8201223 (white)

8201231 (black)

8201233 (orange)

B) Hydraulic Chrome Base

820241 (madison/gray acajou)

8201230 (brushed gunmetal)

8201234 (brushed yellow) 8201232 (green)

820923 (graphite nebula)

Orange

Brushed Yellow Green

© 2022 Freeman. All Rights Reserved.

### **Bar tables**

Network, successfully.



#### Bar tables

Make that chat last a little longer.



**820930 30" Round Bar Table** (blue top, chrome hydraulic base) 30" RND 45"H **810860 Laguna Barstool** (maple, chrome) 18"L 20"D 47"H



**8201222 30" Round Bar Table** (white top, chrome hydraulic base) 30" RND 45"H **81080 Blade Barstool** (red) 20.5"L 20.125"D 40.5"H





#### Bar tables

Endless options to make the perfect combination.





720163 Chelsea Butcher Block-Top Bistro Table (oak) 30" RND 42"H also available **720164** 36" RND 42"H

#### 810840 Zoey Barstools

(white, chrome) Adjustable height 15"L 16"D 30-34.75"H



72070 Soho Black-Top Bistro Table (black) 24" RND 42"H also available **72068** 36" RND 42"H

your design.

**Bar Tables** A) Standard Black Base 30" RND 42"H

**Customize and create** 

Choose your ba