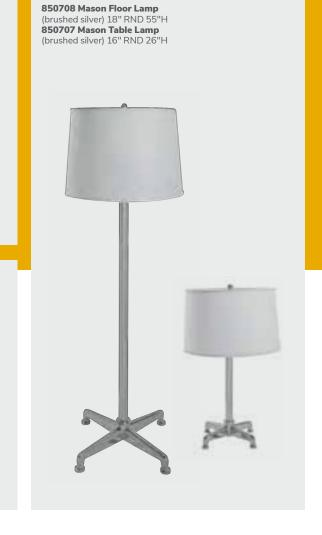

s Chair** (black fabric, black) 27.5"L 27.5"D 40-43.5"H Adjustable height



#### 810947 Pro Executive Guest Chair (black vinyl) 24"L 22"D 36"H



810944 Pro Executive Mid Back Chair



#### 810945 Pro Executive Mid Back Chair



#### 810135 Task Stool



Pro Executive High Back Chair 25"L 24"D 45-48"H **810844** (white vinyl) **810946** (black vinyl) Adjustable height

**60** | For fast, easy ordering, visit us at **freeman.com/find-show** © 2022 Freeman. All Rights Reserved.

# Office essentials

Be ready for success.



Madison Executive Desk

## Office essentials

Stay organized. Stay ahead of the game.











84075 Madison Executive Desk
(gray acajou) 60"L 30"D 29"H
810844 Pro Executive High Back Chair
(white vinyl) 25"L 24"D 45-48"H
Adjustable height

## Office essentials













220106 Corrugated Wastebasket

## Show essentials

Give your show that something "extra."



## **Show**essentials

Create the space you need with greenery and dividers.









## **Show** essentials

Add essential elements that showcase your brand during the show.













**75032 Display Cube–Large** (black) 24"W 24"L 42"H **75031 Display Cube–Medium** (black) 18"W 18"L 36"H **75030 Display Cube–Small** (black) 12"W 12"L 42"H

## **Show** essentials

Live event basics.

### **Draped or Undraped Tables & Counters**



#### **Corrugated Risers**

4'L 7"H Corrugated Riser 1504100 (black) | 1504101 (white) 4'L 14"H Corrugated Riser 1504200 (black) | 1504201 (white)

6'L 7"H Corrugated Riser 1506100 (black) | 1506101 (white) 6'L 14"H Corrugated Riser 1506200 (black) | 1506201 (whi