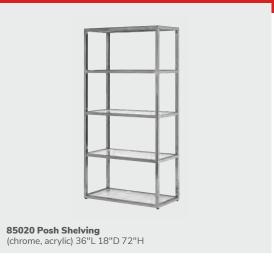

t.



Executive seating

## **Executive** seating

VIPs welcome.



810170 Cupertino Mid Back Chair (black vinyl, chrome) 27"L 30.5"D 40-43"H Adjustable height



**810175 Genesis Chair** (black fabric, black) 27.5"L 27.5"D 40-43.5"H Adjustable height



#### 810947 Pro Executive Guest Chair (black vinyl) 24"L 22"D 36"H



810944 Pro Executive Mid Back Chair



#### 810945 Pro Executive Mid Back Chair



#### 810135 Task Stool



Pro Executive High Back Chair 25"L 24"D 45-48"H **810844** (white vinyl) **810946** (black vinyl) Adjustable height

**60** | For fast, easy ordering, visit us at **freeman.com/find-show** © 2022 Freeman. All Rights Reserved.

# Office essentials

Be ready for success.



Madison Executive Desk

## Office essentials

Stay organized. Stay ahead of the game.











84075 Madison Executive Desk
(gray acajou) 60"L 30"D 29"H
810844 Pro Executive High Back Chair
(white vinyl) 25"L 24"D 45-48"H
Adjustable height

## Office essentials













220106 Corrugated Wastebasket

## Show essentials

Give your show that something "extra."



## **Show**essentials

Create the space you need with greenery and dividers.









## **Show** essentials

Add essential elements that showcase your brand during the show.













**75032 Display Cube–Large** (black) 24"W 24"L 42"H **75031 Display Cube–Medium** (black) 18"W 18"L 36"H **75030 Display Cube–Small** (black) 12"W 12"L 42"H

## **Show** essentials

Live event basics.

### **Draped or Undraped Tables & Counters**



#### **Corrugated Risers**

4'L 7"H Corrugated Riser 1504100 (black) | 1504101 (white