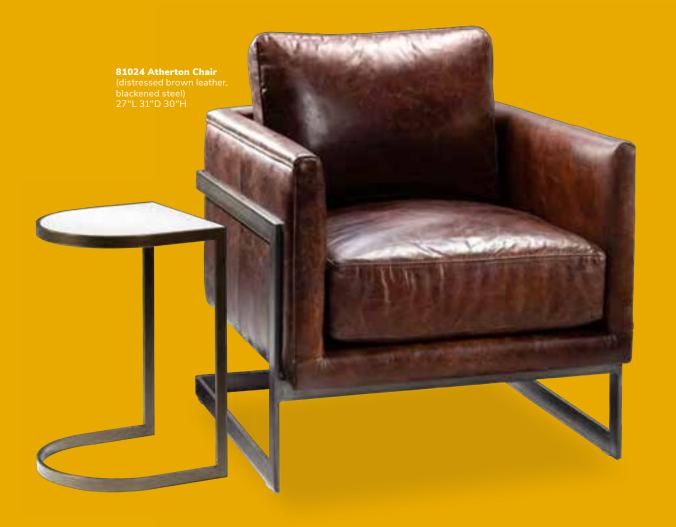

(black fabric) 35"L 35"D 34"H



830950 Key Largo Loveseat (black fabric) 57"L 35"D 34"H



**81050 Baja Chair** (white vinyl) 36"L 30.5"D 28"H



**83020 Baja Loveseat** (white vinyl) 61"L 30.5"D 28"H

Set a new standard in seating with soft curves.





81019 Allegro Chair (blue fabric) 36"L 34.5"D 30"H



Modern and industrial details to satisfy your seating senses











Add a little pop of color.





## Make a lasting impression.

Style, comfort, and seating that scales. Complement your brand identity with an assortment of accent chairs.

Merge design, innovation, and purpose into each detail.











Let comfort and quality take the lead.













Versatile statement pieces that stand out on a stage or in your exhibit.





Quality upholstery to stand the test of time.













# Side seating

Add a little something extra.



Laguna chair



## **Design intentionally**

Create an atmosphere that brings your vision to life with a diverse selection of chairs.

# Side chairs

Give your space a fresh look with clean lines.











# Side chairs

Add seating to any area, from a café to a theater space.















# Side chairs

Bring out the personality of your event with stylish and colorful seating.

#### 8201223 Round Café Table

(white laminate top, chrome hydraulic base) 30" RND 29"H











Meet and greet, casually.





#### Versatility defined.

Whether it be at a kiosk, bar, demo station or table, bar stools set the foundation for connecting. Pair with side seating to maximize seating options for your attendees.

For quick and casual con