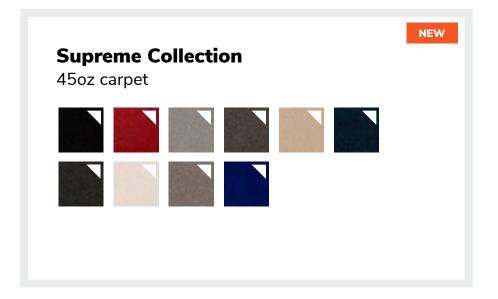

hen your space
- Colorfast carpeting boasts a consistent shade every time
- All carpet and padding is manufactured with 100% recycled material
- Rental prices include delivery, installation, carpet removal and material handling fees

## Most popular flooring options

Freeman offers the widest selection of flooring options, ensuring you can take your booth to the next level. Choose from varying carpet weights to fit your level of comfort and durability or stand out with vinyl and turf. Continue reading for more detail on each flooring option.











#### Be sure to order before the discount deadline!

Ordering early gives you access to a wider selection of products at discounted prices, saving you time and money so you can rest at ease.

N = Available only before the discount deadline





## **Classic Collection**160z

- Best value and best seller
- Available in 10ft width and in the most common exhibit spaces including 10x10, 10x20, and 10x30
- 100% recyclable
- For extra comfort, add padding for an additional fee



# **Custom Cut Classic Collection**160z

- 10ft width and custom cut to size
- Priced per sq.ft., minimum of 100 sq.ft.
- 100% recyclable
- Exhibit spaces are protected with Visqueen plastic floor covering
- For extra comfort, add padding for an additional fee



**<sup>■</sup>** = Available only before the discount deadline



NEW

## **Designer Plus Collection**

30oz

- Step up the comfort and durability with the Designer plus carpet
- 10ft width designed and cut to size
- Priced per sq.ft., minimum of 100 sq.ft.
- 100% recyclable
- Exhibit spaces are p