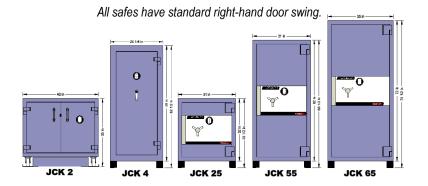

| 4       |
|      | JCK 25      | TL-30 High Security     |         | \$1145          | \$1245               | 35 ½" x 31x 31 ½"              | 25 x 24 x 20                | 6.9                  | 1       |
|      | JCK 55      | TL-30 High Security     |         | \$1345          | \$1445               | 65 ½" x 31" x 31 ½"            | 55 x 24 x 20                | 15.3                 | 4       |
|      | JCK 65      | TL-30 High Security     |         | \$1495          | \$1595               | 75 ½" x 35" x 31 ½"            | 65 x 28 x 20                | 21.2                 | 5       |
| Star | ndard Equip | ment: Electronic Pushbu | tton Di | gital Lock; 1   | Padlock/2 Keys       | (\$50 cash fee for padlocks    | that require removal with   | bolt cutter)         |         |







#### 2023 JCK Las Vegas

Friday, June 2 - Monday, June 5 The Venetian Expo | Las Vegas, NV

#### STANDARD SAFE PLACEMENT INSTALLATION

Email to: JCKsafe@reedexpo.com

Required safe placement selection below or Exhibitor may submit a booth plan which indicates the position of rental safe(s).

#### Circle your choice of position on the diagram to indicate the placement of your safe.

## **BOOTH BACK WALL BOOTH BACK WALL** FRONT OF BOOTH (AISLE) **FRONT OF BOOTH (AISLE)** Special Safe Placement Instructions

#### **SAFE RENTAL TERMS:**

#### Submit Safe Position Plan To: saferentals@rollandsolutions.com

SAFE INSTALLATION PROCEDURES: A detailed booth plan showing position of rental safe/ safes is no later than 5-5-23.

We accept any of the following plans:

- Option 1: A professional ex