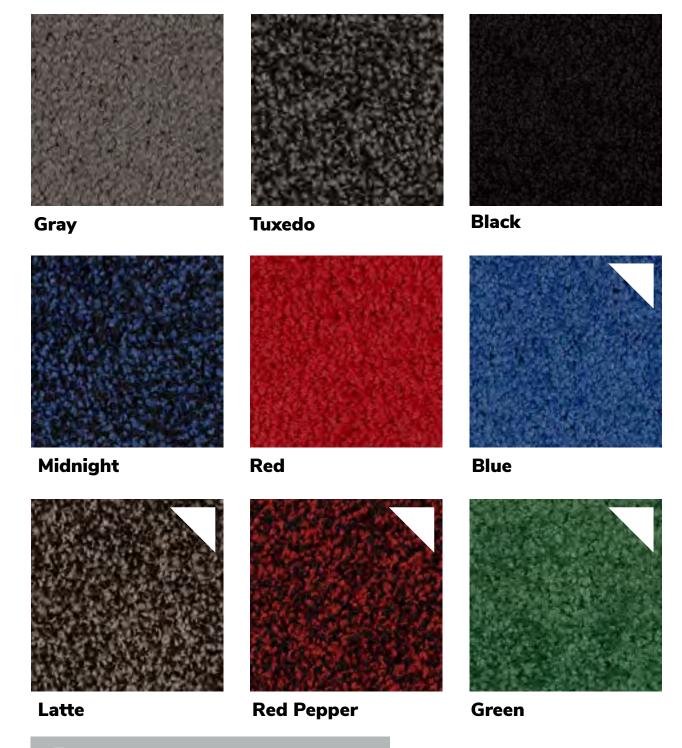

### **SHOW COLORS**

### Pavilion Booth Carpet

### Level 1 - Hall G:

| Essentials & Tech                | Black                |
|----------------------------------|----------------------|
| First Look                       | Black                |
| Gallery - Level 1 (Hall G Foyer) | Multi Color/Facility |
| Hong Kong                        | Black                |
| India                            | Black                |
| Japan                            | Black                |
| Korea                            | Black                |
| Mexico                           | Black                |
| Thailand                         | Black                |
| Türkiye                          | Black                |
| UAE                              | Black                |
|                                  |                      |

### Level 2 - Halls A, B, C:

| Bella Italia, Germany, Spain, Greece | Black |
|--------------------------------------|-------|
| Bridal                               | Black |
| Bridge                               | Black |
| Clockwork                            |       |
| Currents                             | Black |
| Design Collective                    | Gray  |
| Diamond Plaza                        | Black |
| Gallery - Level 2                    | Black |
| Innovation Hub                       | Black |
| Lab Grown Diamonds                   | Black |
| Plumb Club                           | Gray  |
|                                      |       |

### Level 2 - Hall D:

GEMS (including AGTA and ICA)...... Black

Should you wish to order a custom booth, please email <a href="mailto:JCKexhibits@freeman.com">JCKexhibits@freeman.com</a>.

Please see Freeman Package Carpet Removal Form if you do not want the color provided as listed above.