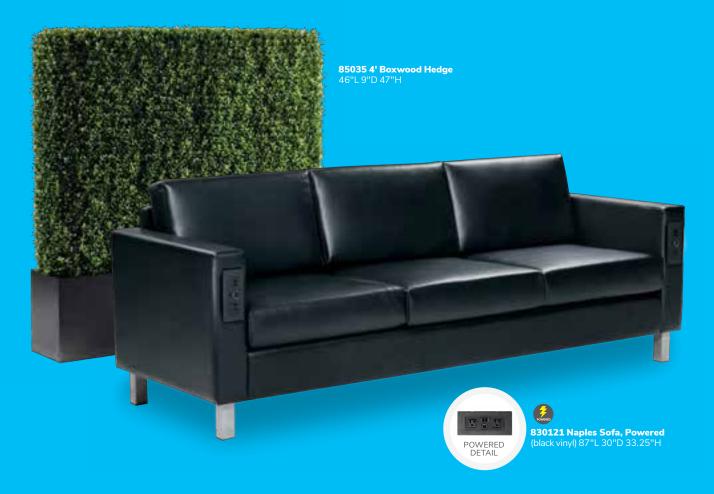

y Small Bench Ottomans** 30"L 20"D 18"H

**A) 81567** (orange fabric) **B) 81563** (green fabric)





















## Beverly Bench Ottomans

Add elegance and style to any environment with classic designs.



Beverly Bench Ottomans 60"L 20"D 18"H 81555 (red fabric)















### Marche Swivel Ottomans

Your go-to accessory that works for small groups, large gatherings, or theater-style seating.











Marche Swivel Ottomans 17" RND 18"H A) 815150 (white vinyl)

A) 815150 (white vinyl)
B) 815154 (red fabric)
C) 81539 (ivory faux sheep fur)
D) 815158 (pear yellow fabric)



**815152** (linen fabric)

















## Ottoman styles

Creative configurations that let everyone know they're welcome.











Convenience that guests can plug into.



Never run out of battery.









Demos displayed powerfully.





Ventura Powered Bar Table & Shark Barstools 10'x10' Booth









Please Note: Customer is responsible for providing labor and an electrical power source to the furniture. One 110V power source is required for each charging panel. Two charging units can be daisy-chained together. 10A max per charging panel.

Invite attendees to recharge.









Please Note: Customer is responsible for providing labor and an electrical power source to the furniture. One 110V power source is required for each charging panel. Two charging units can be daisy-chained together. 10A max per charging panel.

Convenience at your fingertips.





81039 Tech Tablet Chair (gray vinyl, white metal tablet, chrome base) 30.5"L 29"D 33.5"H







Please Note: Customer is responsib