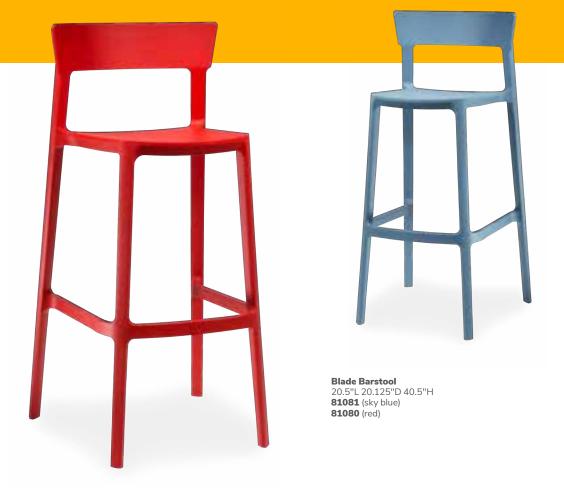

tmosphere that brings your vision to life with a diverse selection of chairs.

# Side chairs

Give your space a fresh look with clean lines.











# Side chairs

Add seating to any area, from a café to a theater space.















# Side chairs

Bring out the personality of your event with stylish and colorful seating.

#### 8201223 Round Café Table

(white laminate top, chrome hydraulic base) 30" RND 29"H











Meet and greet, casually.





#### Versatility defined.

Whether it be at a kiosk, bar, demo station or table, bar stools set the foundation for connecting. Pair with side seating to maximize seating options for your attendees.

For quick and casual conversations.









A timeless silhouette reliable for any setting











Elevate your space with bold colors.











Neutral options to complement your brand.















#### **Bars & Counters**

Meet and greet essentials.



Midtown bar

### **Bars & Counters**

Connect and socialize with guests. Functional solutions for entertaining and hosting demos.



85050 Clear Divider Bar Counter
(clear acrylic)
48-70"L 12"D 31.5"H

850101 Midtown Bar
(pewter, unlighted)
60"L 18"D 42"H





#### **Ottomans**

Perfectly positioned comfort anywhere, anytime.



Beverly, Marche & Vibe ottomans p. | 35,36,33

### Vibe Cube Ottomans



#### **Beverly Small Bench Ottomans**

Adaptable, versatile, and colorful for any show occasion.



**Beverly Small Bench Ottomans** 30"L 20"D 18"H

**A) 81567** (orange fabric) **B) 81563** (green fabric)





















## Beverly Bench Ottomans

Add elegance and st