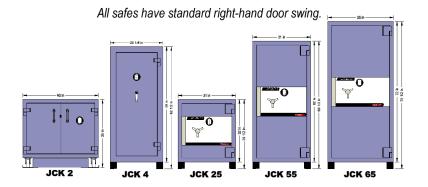

| 4       |
|      | JCK 25      | TL-30 High Security     |         | \$1145          | \$1245               | 35 ½" x 31x 31 ½"           | 25 x 24 x 20                | 6.9                  | 1       |
|      | JCK 55      | TL-30 High Security     |         | \$1345          | \$1445               | 65 ½" x 31" x 31 ½"         | 55 x 24 x 20                | 15.3                 | 4       |
|      | JCK 65      | TL-30 High Security     |         | \$1495          | \$1595               | 75 ½" x 35" x 31 ½"         | 65 x 28 x 20                | 21.2                 | 5       |
| Star | ndard Equip | ment: Electronic Pushbu | tton Di | gital Lock; 1   | Padlock/2 Keys       | (\$50 cash fee for padlocks | that require removal with   | bolt cutter)         | I       |







#### 2023 JCK Gems Las Vegas

June 1, Thursday - Monday, June 5 The Venetian Expo | Las Vegas, NV

#### STANDARD SAFE PLACEMENT INSTALLATION

Email to: JCKsafe@reedexpo.com

Required safe placement selection below or Exhibitor may submit a booth plan which indicates the position of rental safe(s).

#### Circle your choice of position on the diagram to indicate the placement of your safe.

## **BOOTH BACK WALL BOOTH BACK WALL** FRONT OF BOOTH (AISLE) **FRONT OF BOOTH (AISLE)** Special Safe Placement Instructions

#### **SAFE RENTAL TERMS:**

#### Submit Safe Position Plan To: saferentals@rollandsolutions.com

JCK Account Rep: \_

SAFE INSTALLATION PROCEDURES: A detailed booth plan showing position of rental safe/ safes is no later than 5-5-23.

We accept any of the following plans:

-