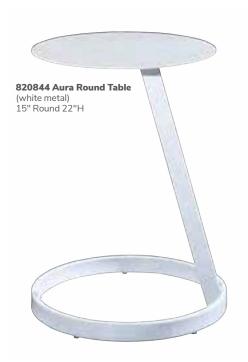

to provide your attendees with the flexibility they need.







Sydney Tables cocktail 48"L 26"D 18"H | end 27"L 23"D 22"H 82053 Cocktail (white, brushed steel) available in powered. 82055 End (white, brushed steel)



**Sydney Tables** cocktail 48"L 26"D 18"H | end 27"L 23"D 22"H **82052 Cocktail** (black, brushed steel) available in powered. 82054 End (black, brushed steel)



Sydney Tables cocktail 48"L 26"D 18"H | end 27"L 23"D 22"H 82077 Cocktail (blue, brushed steel) 82079 End (blue, brushed steel)



Sydney Tables cocktail 48"L 26"D 18"H | end 27"L 23"D 22"H 82078 Cocktail (wood, brushed steel) 82080 End (wood, brushed steel)

© 2022 Freeman. All Rights Reserved. **45** | For fast, easy ordering, visit us at **freeman.com/find-show** 

Add room and style to your work space.

















Relax and have a nice conversation.







Sleek conversation pieces.



Geo (glass, chrome) 82034 Cocktail Table 50"L 22"D 16"H 82035 End Table 24"L 24"D 20"H



Geo (wood, black) 82027 Cocktail Table 50"L 22"D 16"H 82028 End Table 24"L 24"D 20"H



**Alondra** (wood, chrome) **820253 End Table** 20"L 20"D 20"H **820251 Cocktail Table** 47"L 24"D 16"H



Alondra
(glass, chrome)
820250 Cocktail Table 47"L 24"D 16"H
820252 End Table 20"L 20"D 20"H

### Café tables

The perfect place to connect.



#### Café tables

Comfort plus connections make for lasting impressions.





**820241** Madison Hydraulic Café Table (chrome base, gray acajou top) 30" RND 29"H **810130** Malba Chair (green) 20"L 20"D 32"H





#### Café tables

The right balance to elevate your brand.



81082 Blade C