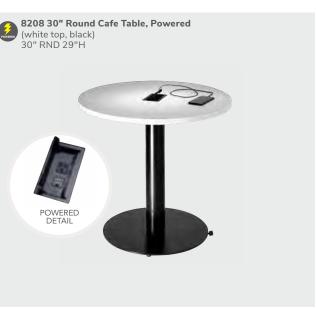

## Beverly Bench Ottomans

Add elegance and style to any environment with classic designs.



Beverly Bench Ottomans 60"L 20"D 18"H 81555 (red fabric)















### Marche Swivel Ottomans

Your go-to accessory that works for small groups, large gatherings, or theater-style seating.











Marche Swivel Ottomans 17" RND 18"H A) 815150 (white vinyl)

A) 815150 (white vinyl)
B) 815154 (red fabric)
C) 81539 (ivory faux sheep fur)
D) 815158 (pear yellow fabric)



**815152** (linen fabric)

















## Ottoman styles

Creative configurations that let everyone know they're welcome.











Convenience that guests can plug into.



Never run out of battery.









Demos displayed powerfully.





Ventura Powered Bar Table & Shark Barstools 10'x10' Booth









Please Note: Customer is responsible for providing labor and an electrical power source to the furniture. One 110V power source is required for each charging panel. Two charging units can be daisy-chained together. 10A max per charging panel.

Invite attendees to recharge.









Please Note: Customer is responsible for providing labor and an electrical power source to the furniture. One 110V power source is required for each charging panel. Two charging units can be daisy-chained together. 10A max per charging panel.

Convenience at your fingertips.





81039 Tech Tablet Chair (gray vinyl, white metal tablet, chrome base) 30.5"L 29"D 33.5"H







Please Note: Customer is responsible for providing labor and an electrical power source to the furniture. One 110V power source is require