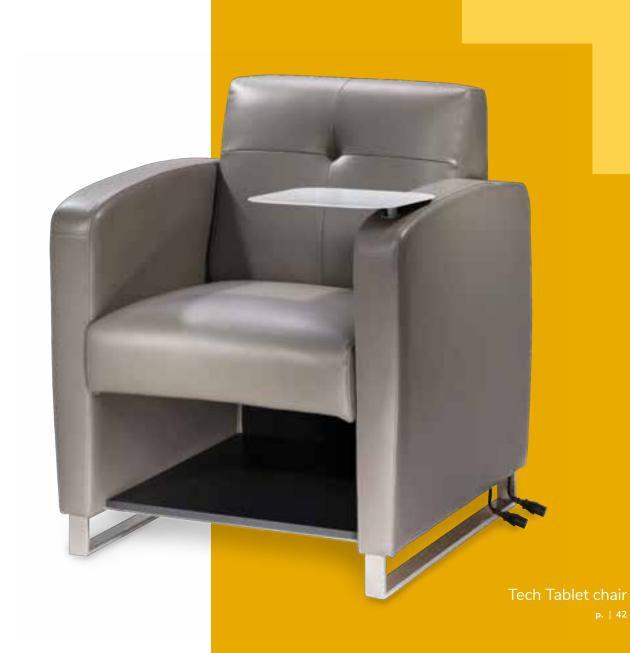

any show occasion.



**Beverly Small Bench Ottomans** 30"L 20"D 18"H

**A) 81567** (orange fabric) **B) 81563** (green fabric)





















## Beverly Bench Ottomans

Add elegance and style to any environment with classic designs.



Beverly Bench Ottomans 60"L 20"D 18"H 81555 (red fabric)















### Marche Swivel Ottomans

Your go-to accessory that works for small groups, large gatherings, or theater-style seating.











Marche Swivel Ottomans 17" RND 18"H A) 815150 (white vinyl)

A) 815150 (white vinyl)
B) 815154 (red fabric)
C) 81539 (ivory faux sheep fur)
D) 815158 (pear yellow fabric)



**815152** (linen fabric)

















## Ottoman styles

Creative configurations that let everyone know they're welcome.











Convenience that guests can plug into.



Never run out of battery.









Demos displayed powerfully.





Ventura Powered Bar Table & Shark Barstools 10'x10' Booth









Please Note: Customer is responsible for providing labor and an electrical power source to the furniture. One 110V power source is required for each charging panel. Two charging units can be daisy-chained together. 10A max per charging panel.

Invite attendees to recharge.









Please Note: Customer is responsible for providing labor and an electrical power source to the furniture. One 110V power source is required for each charging panel. Two charging units can be daisy-chained together. 10A max per charging panel.

Convenience at your fingertips.





81039 Tech Tablet Chair (gray vinyl, white metal tablet, chrome base) 30.5"L 29"D 33.5"H







Ple