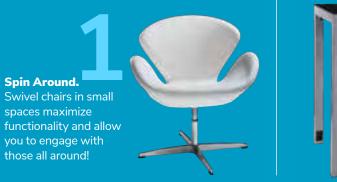

# Table of contents

06 Soft seating

13 Accent chairs

19 Side seating

24 Barstools

30 Bars & counters

32 Ottomans

38 Power seating & tables

43 Accent tables

49 Café tables

**52** Bar tables

55 Conference tables

**59** Executive seating

**61** Office essentials

64 Show essentials

Accent tables



**24** Barstools





**06** Soft seating



32 Ottomans



The secret lies in designing your exhibit's engagement around your business goals, choosing and using the right solutions to design your space, design your experience, and design your results.

© 2022 Freeman. All Rights Reserved.

## Things to consider:

- Exhibit space and size
- Engagement type
- Presentation lengths
- Product displays

Maximize your engagement

## Top design tips

for well executed exhibit spaces.







**Creature Comforts.** Design a comfortable "living room" space with soft lounge seating to relax clients and encourage conversation.

Demo Down. Square or circular ottomans are a great way to design small theaters for quick demonstrations.





Keep it Green. Don't forget the greenery to warm up your booth environment by bringing nature indoors.



Provide a Pop! Colorful furnishings attract attention and help reinforce brand themes.



Charge it! Powered tables and seating encourages clients to linger in the booth and recharge.



Talk details. Accent tables provide perfect work spaces for more in-depth conversations.



Stay Social. Stylize furnishings to create shareable moments worthy of Instagram.



Invite your guests to stay a while.



Allegro sofa



## Conversate casually.