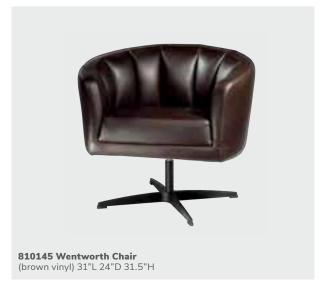

to create comfort in any sized space.



**830951 Key Largo Sofa** (black fabric) 79"L 35"D 34"H



**83019 Baja Sofa** (white vinyl) 86"L 30.5"D 28"H



**810950 Key Largo Chair** (black fabric) 35"L 35"D 34"H



830950 Key Largo Loveseat (black fabric) 57"L 35"D 34"H



**81050 Baja Chair** (white vinyl) 36"L 30.5"D 28"H



**83020 Baja Loveseat** (white vinyl) 61"L 30.5"D 28"H

Set a new standard in seating with soft curves.





81019 Allegro Chair (blue fabric) 36"L 34.5"D 30"H



Modern and industrial details to satisfy your seating senses











Add a little pop of color.





## Make a lasting impression.

Style, comfort, and seating that scales. Complement your brand identity with an assortment of accent chairs.

Merge design, innovation, and purpose into each detail.











Let comfort and quality take the lead.













Versatile statement pieces that stand out on a stage or in your exhibit.





Quality upholstery to stand the test of time.













# Side seating

Add a little something extra.



Laguna chair



## **Design intentionally**

Create an atmosphere that brings your vision to life with a diverse selection of chairs.

# Side chairs

Give your space a fresh look with clean lines.











# Side chairs

Add seating to any area, from a café to a theater space.















# Side chairs

Bring out the personality of your event with stylish and colorful seating.

#### 8201223 Round Café Table

(white laminate top, chrome hydraulic base) 30" RND 29"H











Meet and greet, casually.





#### Versatility defined.

Whether it be a