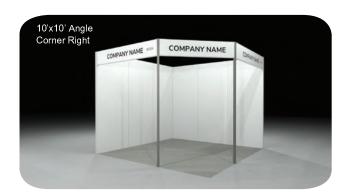

### **BOOTH EQUIPMENT**

As part of your contract to exhibit in JCK Las Vegas 2023, each 10' x 10' is furnished with complimentary booth carpet, one-line company identification sign (for Freeman booth packages only), one-time vacuuming of your booth, (1) 1000 watt electrical outlet (intended to be used to power showcases), and one wastepaper basket per company.

### **Cost-Effective Exhibitor Booth Packages**

JCK Las Vegas has created turnkey packages should you not wish to bring a custom booth display. A reminder: take advantage of the early-bird pricing and order your package by Monday, May 1, 2023 to save 40%. Please click here to view Packages.