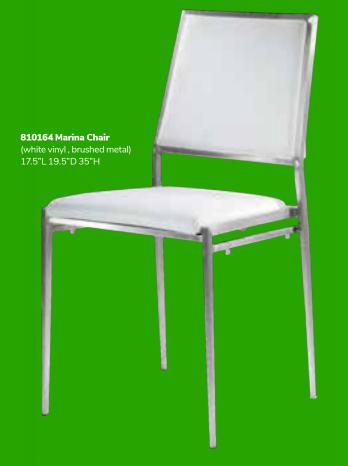

019 Allegro Chair (blue fabric) 36"L 34.5"D 30"H



Modern and industrial details to satisfy your seating senses











Add a little pop of color.





## Make a lasting impression.

Style, comfort, and seating that scales. Complement your brand identity with an assortment of accent chairs.

Merge design, innovation, and purpose into each detail.











Let comfort and quality take the lead.













Versatile statement pieces that stand out on a stage or in your exhibit.





Quality upholstery to stand the test of time.













# Side seating

Add a little something extra.



Laguna chair



## **Design intentionally**

Create an atmosphere that brings your vision to life with a diverse selection of chairs.

# Side chairs

Give your space a fresh look with clean lines.











# Side chairs

Add seating to any area, from a café to a theater space.















# Side chairs

Bring out the personality of your event with stylish and colorful seating.

#### 8201223 Round Café Table

(white laminate top, chrome hydraulic base) 30" RND 29"H











Meet and greet, casually.





#### Versatility defined.

Whether it be at a kiosk, bar, demo station or table, bar stools set the foundation for connecting. Pair with side seating to maximize seating options for your attendees.

For quick and casual conversations.









A timeless silhouette reliable for any setting











Elevate your space with bold colors.











Neutral options to complement your brand.















#### **Bars & Counters**

Meet and greet essentials.



Midtown bar

### **