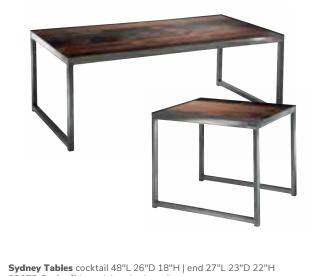

r source is required for each charging panel. Two charging units can be daisy-chained together. 10A max per charging panel.

Work in style.





#### Table talks.

When you want to facilitate more in-depth conversations and provide handy work surfaces, accent tables are the perfect tool to provide your attendees with the flexibility they need.







Sydney Tables cocktail 48"L 26"D 18"H | end 27"L 23"D 22"H 82053 Cocktail (white, brushed steel) available in powered. 82055 End (white, brushed steel)



**Sydney Tables** cocktail 48"L 26"D 18"H | end 27"L 23"D 22"H **82052 Cocktail** (black, brushed steel) available in powered. 82054 End (black, brushed steel)



Sydney Tables cocktail 48"L 26"D 18"H | end 27"L 23"D 22"H 82077 Cocktail (blue, brushed steel) 82079 End (blue, brushed steel)



Sydney Tables cocktail 48"L 26"D 18"H | end 27"L 23"D 22"H 82078 Cocktail (wood, brushed steel) 82080 End (wood, brushed steel)

© 2022 Freeman. All Rights Reserved. **45** | For fast, easy ordering, visit us at **freeman.com/find-show** 

Add room and style to your work space.

















Relax and have a nice conversation.







Sleek conversation pieces.



Geo (glass, chrome) 82034 Cocktail Table 50"L 22"D 16"H 82035 End Table 24"L 24"D 20"H



Geo (wood, black) 82027 Cocktail Table 50"L 22"D 16"H 82028 End Table 24"L 24"D 20"H



**Alondra** (wood, chrome) **820253 End Table** 20"L 20"D 20"H **820251 Cocktail Table** 47"L 24"D 16"H



Alondra
(glass, chrome)
820250 Cocktail Table 47"L 24"D 16"H
820252 End Table 20"L 20"D 20"H

### Café tables

The perfect place to connect.