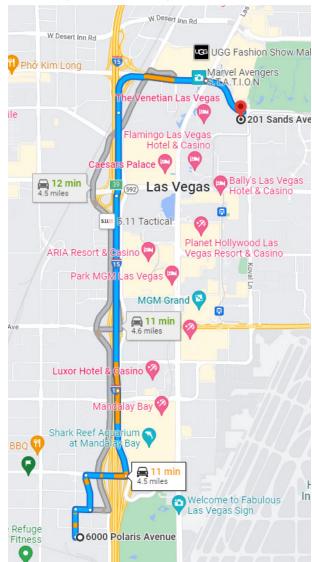

### SHIPPING INFORMATION

Warehouse Shipping Address:

Exhibiting Company Name / Booth # JCK Las Vegas 2023 C/O Freeman 6675 W Sunset Rd Las Vegas, NV 89118

Freeman will accept crated, boxed or skidded material beginning **Monday**, **April 24**, **2023** at the above address. Material arriving after **Thursday**, **May 18**, **2023** will be received at the warehouse with an additional after deadline charge. Please note that the Freeman Warehouse does not accept uncrated freight (loose, pad-wrapped material and/or unskidded machinery), COD shipments, hazardous materials, freight requiring refrigerated or frozen storage, a single piece of freight weighing more than 5,000 pounds or a single piece of freight beyond the dimensions of 108"H x 93"W x 92"L. Warehouse materials are accepted at the warehouse Monday through Friday between the hours of 7:00 a.m. - 2:30 p.m. Certified weight tickets must accompany all shipments. If required, provide your carrier with this phone number: (888) 508-5054.

### **Show Site Shipping Address:**

Exhibiting Company Name / Booth # JCK Las Vegas 2023
Venetian Expo & Convention Center C/O Freeman 201 Sands Ave Las Vegas, NV 89169

Freeman will receive shipments at the exhibit facility beginning **Monday, May 29, 2023**. Shipments arriving before this date may be refused by the facility. Any charges incurred for early freight accepted by the facility will be the responsibility of the exhibitor. Certified weight tickets must accompany all shipments. If required, provide your carrier with this phone number: (888) 508-5054.