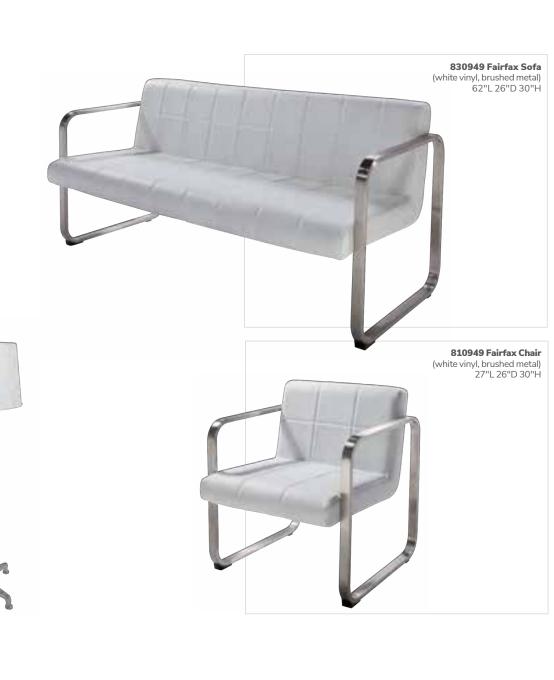

for quick demonstrations.





Keep it Green. Don't forget the greenery to warm up your booth environment by bringing nature indoors.



Provide a Pop! Colorful furnishings attract attention and help reinforce brand themes.



Charge it! Powered tables and seating encourages clients to linger in the booth and recharge.



Talk details. Accent tables provide perfect work spaces for more in-depth conversations.



Stay Social. Stylize furnishings to create shareable moments worthy of Instagram.



Invite your guests to stay a while.



Allegro sofa



## Conversate casually.

Create a welcoming environment with a soft seating collection that provides flexibility in style, color, and function.

Pair neutral colors for a cohesive look.



81037 Sterling Chair (gray fabric) 33"L 33.5"D 32"H





Perfect for more in-depth conversations.





Mix and match chairs and sofas to create comfort in any sized space.



**830951 Key Largo Sofa** (black fabric) 79"L 35"D 34"H



**83019 Baja Sofa** (white vinyl) 86"L 30.5"D 28"H



**810950 Key Largo Chair** (black fabric) 35"L 35"D 34"H



830950 Key Largo Loveseat (black fabric) 57"L 35"D 34"H



**81050 Baja Chair** (white vinyl) 36"L 30.5"D 28"H



**83020 Baja Loveseat** (white vinyl) 61"L 30.5"D 28"H

Set a new standard in seating with soft curves.





81019 Allegro Chair (blue fabric) 36"L 34.5"D 30"H



Modern and industrial details to satisfy your seating senses











Add a little pop of color.





## Make a lasting impression.

Style, comfort, and seating that scales. Complement your brand identity with an assortment of a