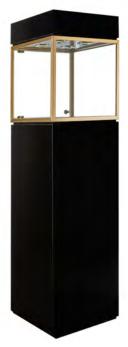

ture & Display Corp.

Phone: (718) 463-2176 • Fax: (718) 463-4302

Email: orders@americanfixture.com • Web: americanfixture.com

WHITE

SHOWN HERE

## **Accent Cube**

## WHITE or DESIGNER LINES

- · Aluminum frame
- Halogen lighting
- LED lighting available for an additional \$45
- Standard white or textured gray formica exterior
- 18" wide x 18" deep x 70" high
- 18" wide x 18" deep x 18" high glass display area
- Hinged frameless glass door with lock
- Storage area with lock

## DELUXE or ELITE LINES

- · Brushed gold frame
- · Halogen lighting
- LED lighting available for an additional \$45
- Glossy black or verdigris formica exterior
- 18" wide x 18" deep x 70" high
- 18" wide x 18" deep x 18" high glass display area
- Hinged frameless glass door with lock
- · Storage area with lock



DELUXE SHOWN HERE

| STYLE          | QUANTITY | ADVANCED<br>PRICE | PRICE FOR ORDERS<br>RECEIVED AFTER<br>04/14/2023 | SHOW SITE<br>PRICE | TOTAL |
|----------------|----------|-------------------|--------------------------------------------------|--------------------|-------|
| STANDARD WHITE |          | \$400.00          | \$475.00                                         | \$600.00           |       |
| DESIGNER       |          | \$400.00          | \$475.00                                         | \$600.00           |       |
| DELUXE         |          | \$400.00          | \$475.00                                         | \$600.00           |       |
| ELITE          |          | \$400.00          | \$475.00                                         | \$600.00           |       |