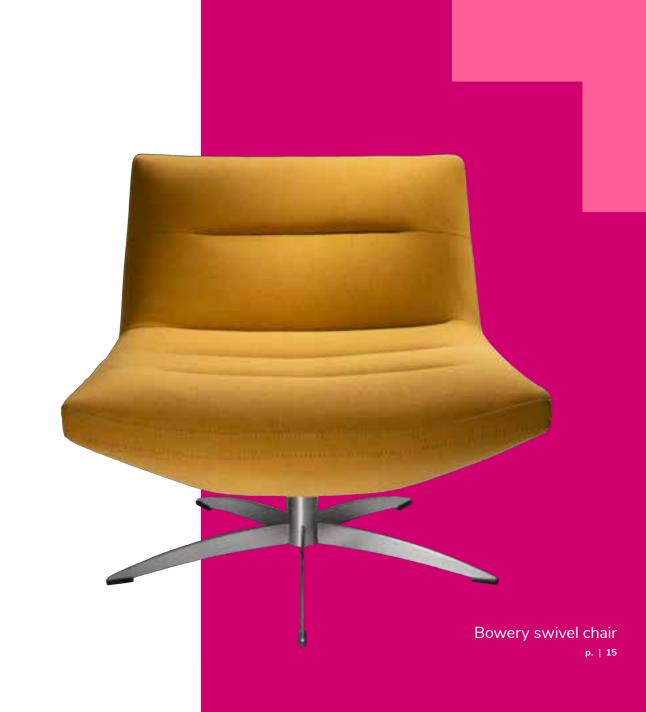

n style, color, and function.

Pair neutral colors for a cohesive look.



81037 Sterling Chair (gray fabric) 33"L 33.5"D 32"H





Perfect for more in-depth conversations.





Mix and match chairs and sofas to create comfort in any sized space.



**830951 Key Largo Sofa** (black fabric) 79"L 35"D 34"H



**83019 Baja Sofa** (white vinyl) 86"L 30.5"D 28"H



**810950 Key Largo Chair** (black fabric) 35"L 35"D 34"H



830950 Key Largo Loveseat (black fabric) 57"L 35"D 34"H



**81050 Baja Chair** (white vinyl) 36"L 30.5"D 28"H



**83020 Baja Loveseat** (white vinyl) 61"L 30.5"D 28"H

Set a new standard in seating with soft curves.





81019 Allegro Chair (blue fabric) 36"L 34.5"D 30"H



Modern and industrial details to satisfy your seating senses











Add a little pop of color.





## Make a lasting impression.

Style, comfort, and seating that scales. Complement your brand identity with an assortment of accent chairs.

Merge design, innovation, and purpose into each detail.











Let comfort and quality take the lead.













Versatile statement pieces that stand out on a stage or in your exhibit.





Quality upholstery to stand the test of time.













# Side seating

Add a little something extra.



Laguna chair



## **Design intentionally**

Create an atmosphere that brings your vision to life with a diverse selection of chairs.

# Side chairs

Give your space a fresh look with clean lines.











# Side chairs

Add seating to any area, from a café to a theater space.















# Side chairs

Bring out the personality of your event