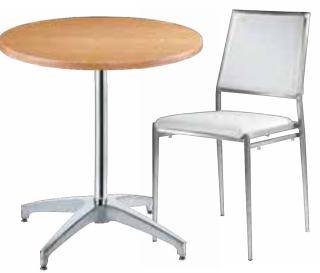

### **SHOW COLORS**

### Pavilion Booth Carpet

### Level 1 - Hall G:

| Essentials & Tech                | Black                |
|----------------------------------|----------------------|
| First Look                       | Black                |
| Gallery - Level 1 (Hall G Foyer) | Multi Color/Facility |
| Hong Kong                        | Black                |
| India                            | Black                |
| Japan                            | Black                |
| Korea                            | Black                |
| Mexico                           | Black                |
| Thailand                         | Black                |
| Türkiye                          | Black                |
| UAE                              | Black                |
|                                  |                      |

### Level 2 - Halls A, B, C:

| Bella Italia, Germany, Spain, Greece | Black |
|--------------------------------------|-------|
| Bridal                               | Black |
| Bridge                               | Black |
| Clockwork                            |       |
| Currents                             | Black |
| Design Collective                    | Gray  |
| Diamond Plaza                        | Black |
| Gallery - Level 2                    | Black |
| Innovation Hub                       | Black |
| Lab Grown Diamonds                   | Black |
| Plumb Club                           | Gray  |
|                                      |       |

### Level 2 - Hall D:

GEMS (including AGTA and ICA)...... Black

Should you wish to order a custom booth, please email <a href="mailto:JCKexhibits@freeman.com">JCKexhibits@freeman.com</a>.

Please see Freeman Package Carpet Removal Form if you do not want the color provided as listed above.