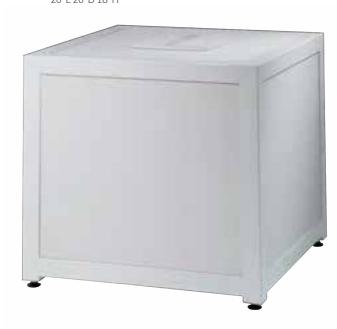

l to provide your attendees with the flexibility they need.







Sydney Tables cocktail 48"L 26"D 18"H | end 27"L 23"D 22"H 82053 Cocktail (white, brushed steel) available in powered. 82055 End (white, brushed steel)



**Sydney Tables** cocktail 48"L 26"D 18"H | end 27"L 23"D 22"H **82052 Cocktail** (black, brushed steel) available in powered. 82054 End (black, brushed steel)



Sydney Tables cocktail 48"L 26"D 18"H | end 27"L 23"D 22"H 82077 Cocktail (blue, brushed steel) 82079 End (blue, brushed steel)



Sydney Tables cocktail 48"L 26"D 18"H | end 27"L 23"D 22"H 82078 Cocktail (wood, brushed steel) 82080 End (wood, brushed steel)

© 2022 Freeman. All Rights Reserved. **45** | For fast, easy ordering, visit us at **freeman.com/find-show** 

Add room and style to your work space.

















Relax and have a nice conversation.







Sleek conversation pieces.



Geo (glass, chrome) 82034 Cocktail Table 50"L 22"D 16"H 82035 End Table 24"L 24"D 20"H



Geo (wood, black) 82027 Cocktail Table 50"L 22"D 16"H 82028 End Table 24"L 24"D 20"H



**Alondra** (wood, chrome) **820253 End Table** 20"L 20"D 20"H **820251 Cocktail Table** 47"L 24"D 16"H



Alondra
(glass, chrome)
820250 Cocktail Table 47"L 24"D 16"H
820252 End Table 20"L 20"D 20"H

### Café tables

The perfect place to connect.



#### Café tables

Comfort plus connections make for lasting impressions.





**820241** Madison Hydraulic Café Table (chrome base, gray acajou top) 30" RND 29"H **810130** Malba Chair (green) 20"L 20"D 32"H





#### Café tables

The right balance to elevate your brand.



81082 Blade