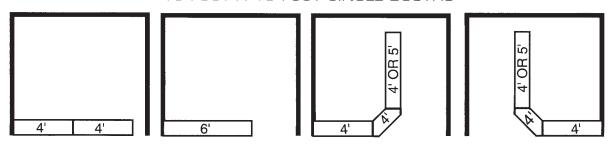

|
|              | TOTAL DUE \$         | · · · · · · · · · · · · · · · · · · · |
| COMPANY NAME |                      |                                       |
| BOOTH NUMBER |                      |                                       |

#### ORDERS AND BOOTH LAYOUT DUE BY APRIL 14, 2023

#### American Fixture & Display Corp.

Phone: (718) 463-2176 • Fax: (718) 463-4302

Email: orders@americanfixture.com • Web: americanfixture.com

If this product is not returned at the end of the event, you will automatically be charged \$150.00

# **Available Styles**



**FULL VISION SHOWCASE** 



HALF VISION SHOWCASE



**QUARTER VISION SHOWCASE** 



**CORNER SHOWCASE** 

# **Sample Layouts**

10 FOOT X 10 FOOT CORNER BOOTHS



10 FOOT X 10 FOOT SINGLE BOOTHS



10 FOOT X 20 FOOT DOUBLE BOOTHS



# ELECTRICAL INFORMATION NON-LED LIGHTING

| Standard White (Fluorescent)               |            |
|--------------------------------------------|------------|
| 4'                                         | 25 Watts   |
| 5'                                         | 30 Watts   |
| 6'                                         | 40 Watts   |
| 34" Corner                                 | 20 Watts   |
|                                            |            |
| <u>Designer &amp; Deluxe</u> (Fluorescent) | 25 Watts   |
| 4'<br>5'                                   | 30 Watts   |
| 5<br>6'                                    | 40 Watts   |
| o<br>34" Corner                            | 20 Watts   |
|                                            |            |