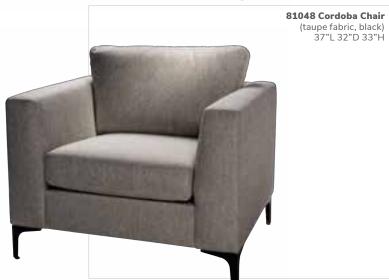

on that provides flexibility in style, color, and function.

Pair neutral colors for a cohesive look.



81037 Sterling Chair (gray fabric) 33"L 33.5"D 32"H





Perfect for more in-depth conversations.





Mix and match chairs and sofas to create comfort in any sized space.



**830951 Key Largo Sofa** (black fabric) 79"L 35"D 34"H



**83019 Baja Sofa** (white vinyl) 86"L 30.5"D 28"H



**810950 Key Largo Chair** (black fabric) 35"L 35"D 34"H



830950 Key Largo Loveseat (black fabric) 57"L 35"D 34"H



**81050 Baja Chair** (white vinyl) 36"L 30.5"D 28"H



**83020 Baja Loveseat** (white vinyl) 61"L 30.5"D 28"H

Set a new standard in seating with soft curves.





81019 Allegro Chair (blue fabric) 36"L 34.5"D 30"H



Modern and industrial details to satisfy your seating senses











Add a little pop of color.





## Make a lasting impression.

Style, comfort, and seating that scales. Complement your brand identity with an assortment of accent chairs.

Merge design, innovation, and purpose into each detail.











Let comfort and quality take the lead.













Versatile statement pieces that stand out on a stage or in your exhibit.





Quality upholstery to stand the test of time.













# Side seating

Add a little something extra.



Laguna chair



## **Design intentionally**

Create an atmosphere that brings your vision to life with a diverse selection of chairs.

# Side chairs

Give your space a fresh look with clean lines.











# Side chairs

Add seating to any area, from a café to a theater space.















# Side chairs

Bring out