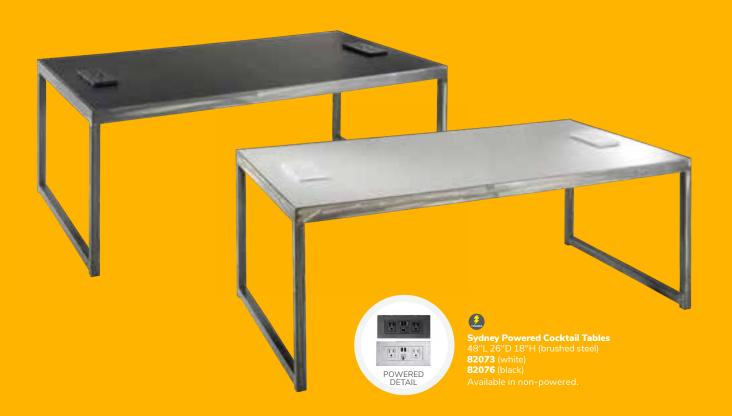

iding labor and an electrical power source to the furniture. One 110V power source is required for each charging panel. Two charging units can be daisy-chained together. 10A max per charging panel.

Convenience at your fingertips.





81039 Tech Tablet Chair (gray vinyl, white metal tablet, chrome base) 30.5"L 29"D 33.5"H







Please Note: Customer is responsible for providing labor and an electrical power source to the furniture. One 110V power source is required for each charging panel. Two charging units can be daisy-chained together. 10A max per charging panel.

Work in style.





#### Table talks.

When you want to facilitate more in-depth conversations and provide handy work surfaces, accent tables are the perfect tool to provide your attendees with the flexibility they need.







Sydney Tables cocktail 48"L 26"D 18"H | end 27"L 23"D 22"H 82053 Cocktail (white, brushed steel) available in powered. 82055 End (white, brushed steel)



**Sydney Tables** cocktail 48"L 26"D 18"H | end 27"L 23"D 22"H **82052 Cocktail** (black, brushed steel) available in powered. 82054 End (black, brushed steel)



Sydney Tables cocktail 48"L 26"D 18"H | end 27"L 23"D 22"H 82077 Cocktail (blue, brushed steel) 82079 End (blue, brushed steel)



Sydney Tables cocktail 48"L 26"D 18"H | end 27"L 23"D 22"H 82078 Cocktail (wood, brushed steel) 82080 End (wood, brushed steel)

© 2022 Freeman. All Rights Reserved. **45** | For fast, easy ordering, visit us at **freeman.com/find-show** 

Add room and style to your work space.

















Relax and have a nice conversation.







Sleek co