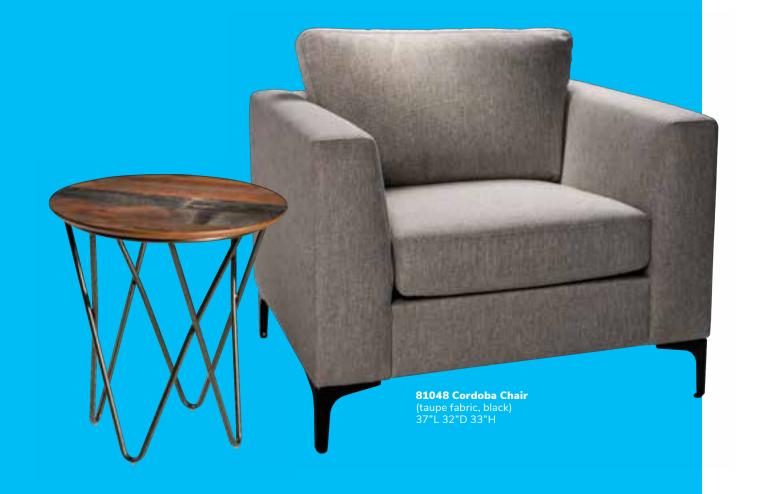

nyl) 86"L 30.5"D 28"H



**810950 Key Largo Chair** (black fabric) 35"L 35"D 34"H



830950 Key Largo Loveseat (black fabric) 57"L 35"D 34"H



**81050 Baja Chair** (white vinyl) 36"L 30.5"D 28"H



**83020 Baja Loveseat** (white vinyl) 61"L 30.5"D 28"H

Set a new standard in seating with soft curves.





81019 Allegro Chair (blue fabric) 36"L 34.5"D 30"H



Modern and industrial details to satisfy your seating senses











Add a little pop of color.





## Make a lasting impression.

Style, comfort, and seating that scales. Complement your brand identity with an assortment of accent chairs.

Merge design, innovation, and purpose into each detail.











Let comfort and quality take the lead.













Versatile statement pieces that stand out on a stage or in your exhibit.





Quality upholstery to stand the test of time.













# Side seating

Add a little something extra.



Laguna chair



## **Design intentionally**

Create an atmosphere that brings your vision to life with a diverse selection of chairs.

# Side chairs

Give your space a fresh look with clean lines.











# Side chairs

Add seating to any area, from a café to a theater space.















# Side chairs

Bring out the personality of your event with stylish and colorful seating.

#### 8201223 Round Café Table

(white laminate top, chrome hydraulic base) 30" RND 29"H











Meet and greet, casually.





#### Versatility defined.

Whether it be at a kiosk, bar, demo station or table, bar stools set the foundation for connecting. Pair with side seating to maximize seating op