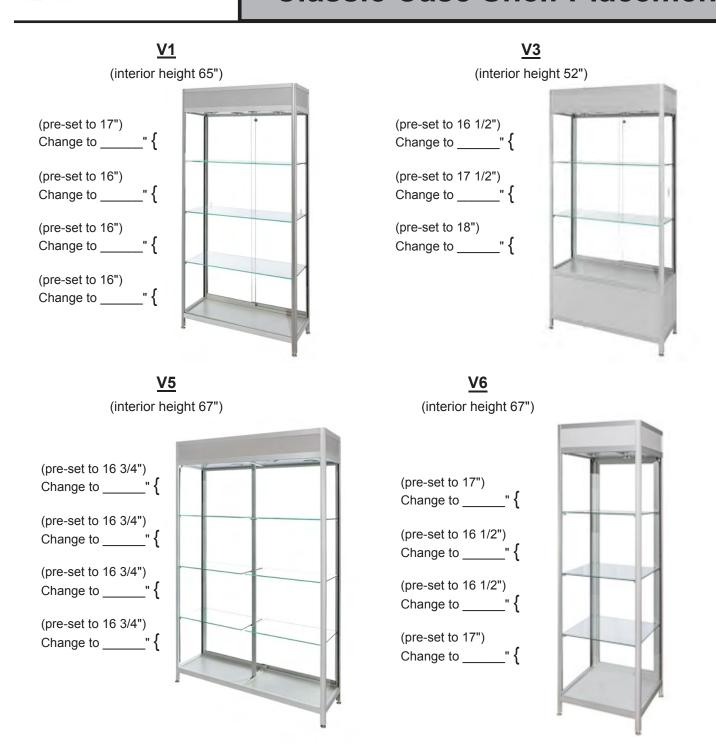

E FOR MORE DETAILS\*\*

| * MANDATORY ELECTRIC FEE - Add | d \$25.00 per showcase \$  |
|--------------------------------|----------------------------|
|                                | SUBTOTAL \$                |
| *L/                            | ATE FEE (if applicable) \$ |
|                                | 8.375% SALES TAX \$        |
|                                | TOTAL DUE \$               |
| COMPANY NAME                   |                            |
| POOTH NI IMPER                 |                            |

#### <u>CLASSIC CASE LINE</u> ORDERS AND BOOTH LAYOUT DUE BY <u>APRIL 7, 2023</u>

American Fixture & Display Corp.

Phone: (718) 463-2176 • Fax: (718) 463-4302

Email: orders@americanfixture.com • Web: americanfixture.com



## **Classic Case Shelf Placement**



Each of the glass shelves on the Classic Cases is adjustable. The shelf rests are **preset** at our warehouse at the approximate intervals shown above.

If you would like us to alter the spacing of your shelves, please indicate your requirements above and submit this form along with your order **no later than ten (10) days prior to the start of the show**.

Please understand that due to time constraints during show set up, we are unable to make changes on-site.

June 1 - 5, 2023

## **SNEEZE GUARD**



DYfZYVMZcf'
d`UVYa Ybhicb'
noi f'g\ck VVgY
or table top'

#### **FEATURES:**

- 24" Wide x 30" High
- Pass Through By 4" High X 12" Wide

| QUANTITY | ADVANCED<br>PRICE | PRICE FOR ORDERS<br>RECEIVED AFTER<br>04/14/2023 | TOTAL |
|----------|-------------------|----------------------------