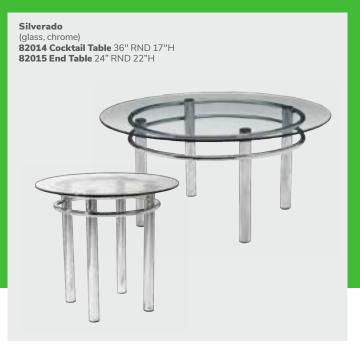

provide your attendees with the flexibility they need.







Sydney Tables cocktail 48"L 26"D 18"H | end 27"L 23"D 22"H 82053 Cocktail (white, brushed steel) available in powered. 82055 End (white, brushed steel)



**Sydney Tables** cocktail 48"L 26"D 18"H | end 27"L 23"D 22"H **82052 Cocktail** (black, brushed steel) available in powered. 82054 End (black, brushed steel)



Sydney Tables cocktail 48"L 26"D 18"H | end 27"L 23"D 22"H 82077 Cocktail (blue, brushed steel) 82079 End (blue, brushed steel)



Sydney Tables cocktail 48"L 26"D 18"H | end 27"L 23"D 22"H 82078 Cocktail (wood, brushed steel) 82080 End (wood, brushed steel)

© 2022 Freeman. All Rights Reserved. **45** | For fast, easy ordering, visit us at **freeman.com/find-show** 

Add room and style to your work space.

















Relax and have a nice conversation.







Sleek conversation pieces.



Geo (glass, chrome) 82034 Cocktail Table 50"L 22"D 16"H 82035 End Table 24"L 24"D 20"H



Geo (wood, black) 82027 Cocktail Table 50"L 22"D 16"H 82028 End Table 24"L 24"D 20"H



**Alondra** (wood, chrome) **820253 End Table** 20"L 20"D 20"H **820251 Cocktail Table** 47"L 24"D 16"H



Alondra
(glass, chrome)
820250 Cocktail Table 47"L 24"D 16"H
820252 End Table 20"L 20"D 20"H

### Café tables

The perfect place to connect.



#### Café tables

Comfort plus connections make for lasting impressions.





**820241** Madison Hydraulic Café Table (chrome base, gray acajou top) 30" RND 29"H **810130** Malba Chair (green) 20"L 20"D 32"H





#### Café tables

The right balance to elevate your brand.



81082 Blade Cha