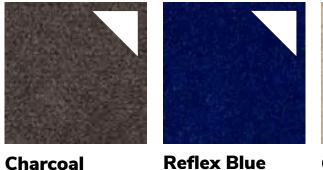

### **SHOW COLORS**

### Pavilion Booth Carpet

### Level 1 - Hall G:

| Essentials & Tech                | Black                |
|----------------------------------|----------------------|
| First Look                       | Black                |
| Gallery - Level 1 (Hall G Foyer) | Multi Color/Facility |
| Hong Kong                        | Black                |
| India                            | Black                |
| Japan                            | Black                |
| Korea                            | Black                |
| Mexico                           | Black                |
| Thailand                         | Black                |
| Türkiye                          | Black                |
| UAE                              | Black                |
|                                  |                      |