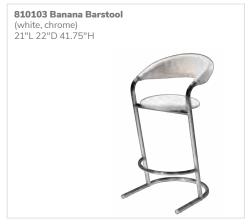

selection of chairs.

# Side chairs

Give your space a fresh look with clean lines.











# Side chairs

Add seating to any area, from a café to a theater space.















# Side chairs

Bring out the personality of your event with stylish and colorful seating.

#### 8201223 Round Café Table

(white laminate top, chrome hydraulic base) 30" RND 29"H











Meet and greet, casually.





#### Versatility defined.

Whether it be at a kiosk, bar, demo station or table, bar stools set the foundation for connecting. Pair with side seating to maximize seating options for your attendees.

For quick and casual conversations.









A timeless silhouette reliable for any setting











Elevate your space with bold colors.











Neutral options to complement your brand.















#### **Bars & Counters**

Meet and greet essentials.



Midtown bar

### **Bars & Counters**

Connect and socialize with guests. Functional solutions for entertaining and hosting demos.



85050 Clear Divider Bar Counter
(clear acrylic)
48-70"L 12"D 31.5"H

850101 Midtown Bar
(pewter, unlighted)
60"L 18"D 42"H





#### **Ottomans**

Perfectly positioned comfort anywhere, anytime.



Beverly, Marche & Vibe ottomans p. | 35,36,33

### Vibe Cube Ottomans



#### **Beverly Small Bench Ottomans**

Adaptable, versatile, and colorful for any show occasion.



**Beverly Small Bench Ottomans** 30"L 20"D 18"H

**A) 81567** (orange fabric) **B) 81563** (green fabric)





















## Beverly Bench Ottomans

Add elegance and style to any environment with classic designs.



Beverly B