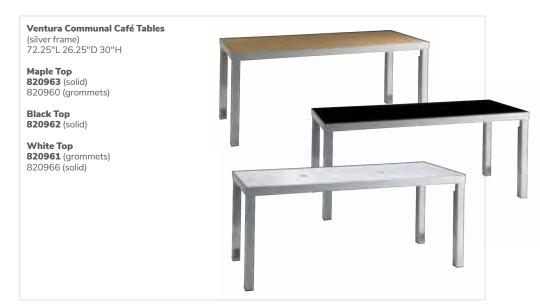

930 (blue) 820932 (wood)

#### 36" RND 45"H

820125 (white) 8201211 (graphite nebula) 8201205 (maple) 8201240 (black)

© 2022 Freeman. All Rights Reserved. **54** | For fast, easy ordering, visit us at **freeman.com/find-show** 

# **Conference tables**

Take care of business.



## **Conference** tables

Made for connecting with new business opportunities.











### **Conference** tables

Make an impression.



**8201 10' Black Rectangular Conference Table** (black top, silver) 120"L 48"D 29"H **8202 Powered** 



**8205 8' Black Rectangular Conference Table** (black top, silver) 96"L 48"D 29"H **8206 Powered** 



**8203 5' Black Rectangular Conference Table** (black top, silver) 60"L 48"D 29"H **8204 Powered** 







#### **Communal and** powered tables











POWERED DETAIL







Please Note: Customer is responsible for providing labor and an electrical power source to the furniture. One 110V power source is required for each charging panel. Two charging units can be daisy-chained together. 10A max per charging panel.

58 | For fast, easy ordering, visit us at freeman.com/find-show © 2022 Freeman. All Rights Reserved.

# **Executive** seating

Make a statement.



Executive seating

## **Executive** seating

VIPs welcome.



810170 Cupertino Mid Back Chair (black vinyl, chrome) 27"L 30.5"D 40-43"H Adjustable height



**810175 Genesis Chair** (black fabric, black) 27.5"L 27.5"D 40-43.5"H Adjustable height



#### 810947 Pro Executive Guest Chair (black vinyl) 24"L 22"D 36"H



810944 Pro Executive Mid Back Chair



#### 810945 Pro Executive Mid Back Chair