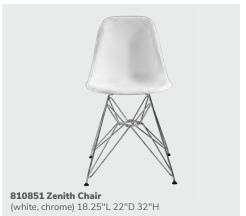

your seating senses











Add a little pop of color.





## Make a lasting impression.

Style, comfort, and seating that scales. Complement your brand identity with an assortment of accent chairs.

Merge design, innovation, and purpose into each detail.











Let comfort and quality take the lead.













Versatile statement pieces that stand out on a stage or in your exhibit.





Quality upholstery to stand the test of time.













# Side seating

Add a little something extra.



Laguna chair



## **Design intentionally**

Create an atmosphere that brings your vision to life with a diverse selection of chairs.

# Side chairs

Give your space a fresh look with clean lines.











# Side chairs

Add seating to any area, from a café to a theater space.















# Side chairs

Bring out the personality of your event with stylish and colorful seating.

#### 8201223 Round Café Table

(white laminate top, chrome hydraulic base) 30" RND 29"H











Meet and greet, casually.





#### Versatility defined.

Whether it be at a kiosk, bar, demo station or table, bar stools set the foundation for connecting. Pair with side seating to maximize seating options for your attendees.

For quick and casual conversations.









A timeless silhouette reliable for any setting











Elevate your space with bold colors.











Neutral options to complement your brand.















#### **Bars & Counters**

Meet and greet essentials.



Midtown bar

### **Bars & Counters**

Connect and socialize with guests. Functional solutions for entertaining a