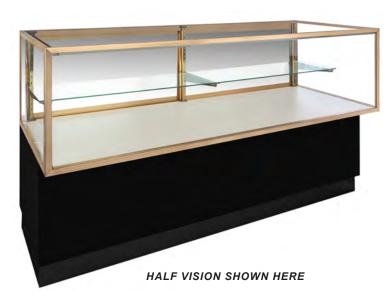

00           |       |

| * MANDATORY ELECTRIC FEE - Add \$25.00 per showcase \$ |  |
|--------------------------------------------------------|--|
| Add \$50.00 per showcase for Halogen lighting \$       |  |
| Add \$85.00 per showcase for LED lighting \$           |  |
| SUBTOTAL \$                                            |  |
| 8.375% SALES TAX \$                                    |  |
| TOTAL DUE \$                                           |  |
| COMPANY NAME                                           |  |
| BOOTH NUMBER                                           |  |

#### **ORDERS AND BOOTH LAYOUT DUE BY APRIL 14, 2023**

American Fixture & Display Corp.

Phone: (718) 463-2176 • Fax: (718) 463-4302

Email: orders@americanfixture.com • Web: americanfixture.com

## **Deluxe Line**



#### **DELUXE LINE FEATURES:**

- · Fluorescent lighting
- LED lighting available for an additional \$85 per showcase
- · Brushed gold frame
- · Glossy black formica exterior
- · Glass sides
- · Mirrored sliding doors with lock
- Rear storage area with lock
- Available in 4', 5' and 6' lengths and corner cases
- 38" high and 20" deep

\* MANDATORY ELECTRIC FEE - Add \$25.00 per showcase \$

Showcases and corner cases available in half vision and quarter vision only

| SIZE       |             | NTITY          | ADVANCED | PRICE FOR ORDERS<br>RECEIVED AFTER | SHOW SITE | TOTAL |
|------------|-------------|----------------|----------|------------------------------------|-----------|-------|
|            | HALF VISION | QUARTER VISION | PRICE    | 04/14/2023                         | PRICE