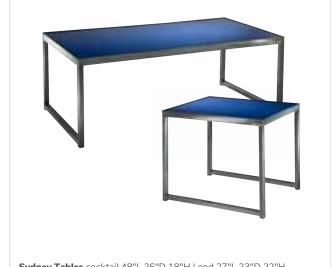

.5"H







Please Note: Customer is responsible for providing labor and an electrical power source to the furniture. One 110V power source is required for each charging panel. Two charging units can be daisy-chained together. 10A max per charging panel.

Work in style.





#### Table talks.

When you want to facilitate more in-depth conversations and provide handy work surfaces, accent tables are the perfect tool to provide your attendees with the flexibility they need.







Sydney Tables cocktail 48"L 26"D 18"H | end 27"L 23"D 22"H 82053 Cocktail (white, brushed steel) available in powered. 82055 End (white, brushed steel)



**Sydney Tables** cocktail 48"L 26"D 18"H | end 27"L 23"D 22"H **82052 Cocktail** (black, brushed steel) available in powered. 82054 End (black, brushed steel)



Sydney Tables cocktail 48"L 26"D 18"H | end 27"L 23"D 22"H 82077 Cocktail (blue, brushed steel) 82079 End (blue, brushed steel)



Sydney Tables cocktail 48"L 26"D 18"H | end 27"L 23"D 22"H 82078 Cocktail (wood, brushed steel) 82080 End (wood, brushed steel)

© 2022 Freeman. All Rights Reserved. **45** | For fast, easy ordering, visit us at **freeman.com/find-show** 

Add room and style to your work space.

















Relax and have a nice conversation.







Sleek conversation pieces.



Geo (glass, chrome) 82034 Cocktail Table 50"L 22"D 16"H 82035 End Table 24"L 24"D 20"H



Geo (wood, black) 82027 Cocktail Table 50"L 22"D 16"H 82028 End Table 24"L 24"D 20"H



**Alondra** (wood, chrome) **820253 End Table** 20"L 20"D 20"H **820251 Cocktail Table** 47"L 24"D 16"H



Alondra
(glas