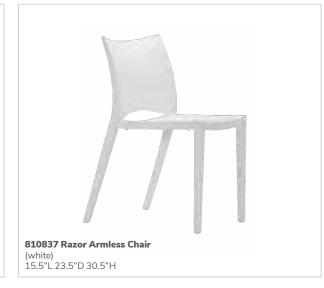

accent chairs.

Merge design, innovation, and purpose into each detail.











Let comfort and quality take the lead.













Versatile statement pieces that stand out on a stage or in your exhibit.





Quality upholstery to stand the test of time.













# Side seating

Add a little something extra.



Laguna chair



## **Design intentionally**

Create an atmosphere that brings your vision to life with a diverse selection of chairs.

# Side chairs

Give your space a fresh look with clean lines.











# Side chairs

Add seating to any area, from a café to a theater space.















# Side chairs

Bring out the personality of your event with stylish and colorful seating.

#### 8201223 Round Café Table

(white laminate top, chrome hydraulic base) 30" RND 29"H











Meet and greet, casually.





#### Versatility defined.

Whether it be at a kiosk, bar, demo station or table, bar stools set the foundation for connecting. Pair with side seating to maximize seating options for your attendees.

For quick and casual conversations.









A timeless silhouette reliable for any setting











Elevate your space with bold colors.











Neutral options to complement your brand.















#### **Bars & Counters**

Meet and greet essentials.



Midtown bar

### **Bars & Counters**

Connect and socialize with guests. Functional solutions for entertaining and hosting demos.



85050 Clear Divider Bar Counter
(clear acrylic)
48-70"L 12"D 31.5"H

850101 Midtown Bar
(pewter, unlighted)
60"L 18"D 42"H





#### **Ottomans**

Perfectly positioned