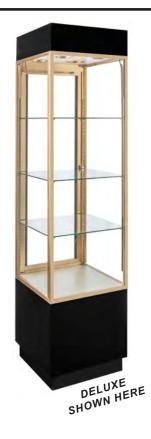

-------------|-------|
| STANDARD WHITE |          | \$400.00          | \$475.00                                         | \$600.00           |       |
| DESIGNER       |          | \$400.00          | \$475.00                                         | \$600.00           |       |
| DELUXE         |          | \$400.00          | \$475.00                                         | \$600.00           |       |
| ELITE          |          | \$400.00          | \$475.00                                         | \$600.00           |       |



#### **ORDERS AND BOOTH LAYOUT DUE BY APRIL 14, 2023**

American Fixture & Display Corp.

Phone: (718) 463-2176 • Fax: (718) 463-4302

Email: orders@americanfixture.com • Web: americanfixture.com

Sands Expo & The Venetian June 2 - 5 2023

## **Tower**



#### **CHOICES:**

- STANDARD WHITE Aluminum frame with a matte white formica exterior
- <u>DESIGNER</u> Aluminum frame with a textured gray formica exterior
- **<u>DELUXE</u>** Brushed gold frame with a glossy black formica exterior
- **ELITE** Brushed gold frame with a verdigris formica exterior **FEATURES**:
- Halogen lighting
- LED lighting available for an additional \$45 per tower
- 6" canopy
- 3 adjustable glass shelves
- Clear glass on four sides
- Hinged framed door with lock
- 20" wide x 20" deep x 80" high
- 20" wide x 20" deep x 54" high glass display area



| STYLE          | QUANTITY | ADVANCED<br>PRICE | PRICE FOR ORDERS<br>RECEIVED AFTER<br>04/14/2023 | SHOW SITE<br>PRICE | TOTAL |
|----------------|----------|-------------------|-----------------------------------------