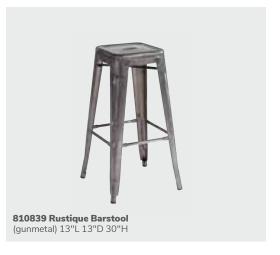

e that brings your vision to life with a diverse selection of chairs.

# Side chairs

Give your space a fresh look with clean lines.











# Side chairs

Add seating to any area, from a café to a theater space.















# Side chairs

Bring out the personality of your event with stylish and colorful seating.

#### 8201223 Round Café Table

(white laminate top, chrome hydraulic base) 30" RND 29"H











Meet and greet, casually.





#### Versatility defined.

Whether it be at a kiosk, bar, demo station or table, bar stools set the foundation for connecting. Pair with side seating to maximize seating options for your attendees.

For quick and casual conversations.









A timeless silhouette reliable for any setting











Elevate your space with bold colors.











Neutral options to complement your brand.















#### **Bars & Counters**

Meet and greet essentials.



Midtown bar

### **Bars & Counters**

Connect and socialize with guests. Functional solutions for entertaining and hosting demos.



85050 Clear Divider Bar Counter
(clear acrylic)
48-70"L 12"D 31.5"H

850101 Midtown Bar
(pewter, unlighted)
60"L 18"D 42"H





#### **Ottomans**

Perfectly positioned comfort anywhere, anytime.



Beverly, Marche & Vibe ottomans p. | 35,36,33

### Vibe Cube Ottomans



#### **Beverly Small Bench Ottomans**

Adaptable, versatile, and colorful for any show occasion.



**Beverly Small Bench Ottomans** 30"L 20"D 18"H

**A) 81567** (orange fabric) **B) 81563** (green fabric)





















## Beverly Bench Ottomans

Add elegance and style to a