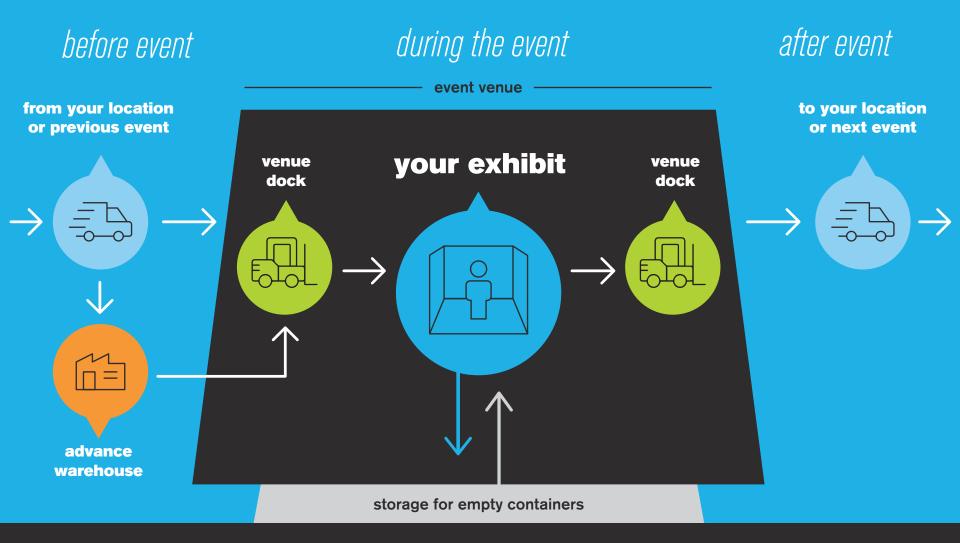

### SHIPPING INFORMATION

Warehouse Shipping Address:

Exhibiting Company Name / Booth # JCK Las Vegas 2023 C/O Freeman 6675 W Sunset Rd Las Vegas, NV 89118

Freeman will accept crated, boxed or skidded material beginning **Monday**, **April 24**, **2023** at the above address. Material arriving after **Thursday**, **May 18**, **2023** will be received at the warehouse with an additional after deadline charge. Please note that the Freeman Warehouse does not accept uncrated freight (loose, pad-wrapped material and/or unskidded machinery), COD shipments, hazardous materials, freight requiring refrigerated or frozen storage, a single piece of freight weighing more than 5,000 pounds or a single piece of freight beyond the dimensions of 108"H x 93"W x 92"L. Warehouse materials are accepted at the warehouse Monday through Friday between the hours of 7:00 a.m. - 2:30 p.m. Certified weight tickets must accompany all shipments. If required, provide your carrier with this phone number: (888) 508-5054.

### **Show Site Shipping Address:**

Exhibiting Company Name / Booth # JCK Las Vegas 2023
Venetian Expo & Convention Center C/O Freeman 201 Sands Ave Las Vegas, NV 89169

Freeman will receive shipments at the exhibit facility beginning **Monday, May 29, 2023**. Shipments arriving before this date may be refused by the facility. Any charges incurred for early freight accepted by the facility will be the responsibility of the exhibitor. Certified weight tickets must accompany all shipments. If required, provide your carrier with this phone number: (888) 508-5054.

This show will be marshalled. Please refer to the Marshalling Yard Map & Directions.

Please note: Any materials received by Freeman are subject to Material Handling Charges and are the responsibility of the Exhibitor. This also applies to items not ordered through the Official Show Vendors. Refer to the material handling form for charges for the service.