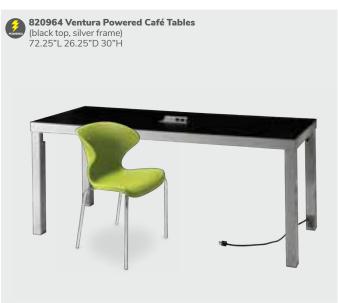

## Beverly Bench Ottomans

Add elegance and style to any environment with classic designs.



Beverly Bench Ottomans 60"L 20"D 18"H 81555 (red fabric)















### Marche Swivel Ottomans

Your go-to accessory that works for small groups, large gatherings, or theater-style seating.











Marche Swivel Ottomans 17" RND 18"H A) 815150 (white vinyl)

A) 815150 (white vinyl)
B) 815154 (red fabric)
C) 81539 (ivory faux sheep fur)
D) 815158 (pear yellow fabric)



**815152** (linen fabric)

















## Ottoman styles

Creative configurations that let everyone know they're welcome.











Convenience that guests can plug into.



Never run out of battery.









Demos displayed powerfully.





Ventura Powered Bar Table & Shark Barstools 10'x10' Booth









Please Note: Customer is responsible for providing labor and an electrical power source to the furniture. One 110V power source is required for each charging panel. Two charging units can be daisy-chained together. 10A max per charging panel.

Invite attendees to recharge.









Please Note: Customer is responsible for providing labor and an electrical power source to the furniture. One 110V power source is required for each charging panel. Two charging units can be daisy-chained together. 10A max per charging panel.

Convenience at your fingertips.





81039 Tech Tablet Chair (gray vinyl, white metal tablet, chrome base) 30.5"L 29"D 33.5"H







Please Note: Customer is responsible for providing labor and an electrical power source to the furniture. One 110V power source is requi