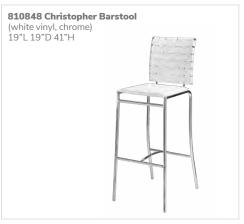

lection of chairs.

# Side chairs

Give your space a fresh look with clean lines.











# Side chairs

Add seating to any area, from a café to a theater space.















# Side chairs

Bring out the personality of your event with stylish and colorful seating.

#### 8201223 Round Café Table

(white laminate top, chrome hydraulic base) 30" RND 29"H











Meet and greet, casually.





#### Versatility defined.

Whether it be at a kiosk, bar, demo station or table, bar stools set the foundation for connecting. Pair with side seating to maximize seating options for your attendees.

For quick and casual conversations.









A timeless silhouette reliable for any setting











Elevate your space with bold colors.











Neutral options to complement your brand.















#### **Bars & Counters**

Meet and greet essentials.



Midtown bar

### **Bars & Counters**

Connect and socialize with guests. Functional solutions for entertaining and hosting demos.



85050 Clear Divider Bar Counter
(clear acrylic)
48-70"L 12"D 31.5"H

850101 Midtown Bar
(pewter, unlighted)
60"L 18"D 42"H





#### **Ottomans**

Perfectly positioned comfort anywhere, anytime.



Beverly, Marche & Vibe ottomans p. | 35,36,33

### Vibe Cube Ottomans



#### **Beverly Small Bench Ottomans**

Adaptable, versatile, and colorful for any show occasion.



**Beverly Small Bench Ottomans** 30"L 20"D 18"H

**A) 81567** (orange fabric) **B) 81563** (green fabric)





















## Beverly Bench Ottomans

Add elegance and style to any environment with classic designs.



Beverly Ben