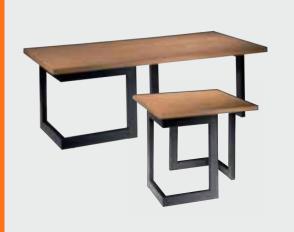

in powered. 82055 End (white, brushed steel)



**Sydney Tables** cocktail 48"L 26"D 18"H | end 27"L 23"D 22"H **82052 Cocktail** (black, brushed steel) available in powered. 82054 End (black, brushed steel)



Sydney Tables cocktail 48"L 26"D 18"H | end 27"L 23"D 22"H 82077 Cocktail (blue, brushed steel) 82079 End (blue, brushed steel)



Sydney Tables cocktail 48"L 26"D 18"H | end 27"L 23"D 22"H 82078 Cocktail (wood, brushed steel) 82080 End (wood, brushed steel)

© 2022 Freeman. All Rights Reserved. **45** | For fast, easy ordering, visit us at **freeman.com/find-show** 

Add room and style to your work space.

















Relax and have a nice conversation.







Sleek conversation pieces.



Geo (glass, chrome) 82034 Cocktail Table 50"L 22"D 16"H 82035 End Table 24"L 24"D 20"H



Geo (wood, black) 82027 Cocktail Table 50"L 22"D 16"H 82028 End Table 24"L 24"D 20"H



**Alondra** (wood, chrome) **820253 End Table** 20"L 20"D 20"H **820251 Cocktail Table** 47"L 24"D 16"H



Alondra
(glass, chrome)
820250 Cocktail Table 47"L 24"D 16"H
820252 End Table 20"L 20"D 20"H

### Café tables

The perfect place to connect.



#### Café tables

Comfort plus connections make for lasting impressions.





**820241** Madison Hydraulic Café Table (chrome base, gray acajou top) 30" RND 29"H **810130** Malba Chair (green) 20"L 20"D 32"H





#### Café tables

The right balance to elevate your brand.



81082 Blade Chair (red) 20.5"L 19"D 30.5"H



72069 Soho Black-Top Café Table (black) 24" RND 30"H also available **72067** 36" RND 30"H | **72066** 18" RND 18"H



(white vinyl, brush