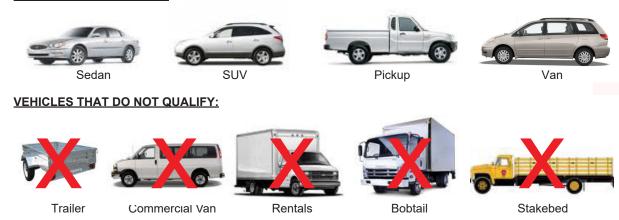

rned away or charged the published Material Handling rates. Exhibitors are <u>not allowed</u> to unload their own vehicles at the freight entrance or loading docks or drive their own vehicles into the exhibit hall to unload.

Hand carry unloading is provided for exhibitors with a small amount of exhibit product that they need to get in to the exhibit hall. Parking in the Hand Carry Unloading Area is limited to 30 minutes from the time a vehicle enters the area. *Vehicles left beyond 30 minutes will be towed at the Exhibitor's expense*. Only vehicles that quality (see below) will be allowed in the Hand Carry Unloading Area. Cars, vans, and light trucks may also utilize Freeman's POV Service for a fee. All other vehicles must check in at the Marshalling Yard.

## **VEHICLES THAT QUALIFY:**



## ADVANCE WAREHOUSE 6675 West Sunset Road Las Vegas, NV 89118

## **Hours of Operation:**

Warehouse hours are Monday through Friday from 7:00 a.m. to 2:30 p.m., Holidays excluded.

## **Directions:**

From I-15 Northbound or Southbound

Exit 1-215 West

Exit Jones Boulevard (stay in center lanes) Cross over Jones Blvd staying to the right Continue on Raphael Rivera Way

Freeman will be on right

From US-93 / I-515 Northbound

Exit I-215 West

Exit Jones Boulevard (stay in center lanes) Cross over Jones Blvd staying to the right Continue on Raphael Rivera Way

Freeman will be on right





FOR AUTOMATED MARSHALLING YARD DIRECTIONS, PLEASE CALL 702-263-4183

## IMPORTANT INFORMATION PLEASE GIVE THIS INFORMATION TO YOUR CARRIER

## MARSHALLING YARD 6555 West Serene Avenue Las Vegas, NV 89