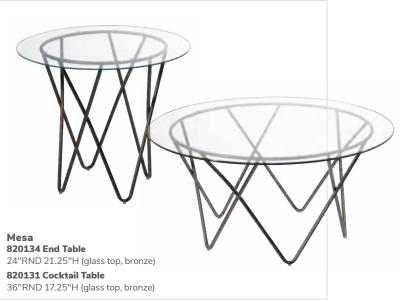

need.







Sydney Tables cocktail 48"L 26"D 18"H | end 27"L 23"D 22"H 82053 Cocktail (white, brushed steel) available in powered. 82055 End (white, brushed steel)



**Sydney Tables** cocktail 48"L 26"D 18"H | end 27"L 23"D 22"H **82052 Cocktail** (black, brushed steel) available in powered. 82054 End (black, brushed steel)



Sydney Tables cocktail 48"L 26"D 18"H | end 27"L 23"D 22"H 82077 Cocktail (blue, brushed steel) 82079 End (blue, brushed steel)



Sydney Tables cocktail 48"L 26"D 18"H | end 27"L 23"D 22"H 82078 Cocktail (wood, brushed steel) 82080 End (wood, brushed steel)

© 2022 Freeman. All Rights Reserved. **45** | For fast, easy ordering, visit us at **freeman.com/find-show** 

Add room and style to your work space.

















Relax and have a nice conversation.







Sleek conversation pieces.



Geo (glass, chrome) 82034 Cocktail Table 50"L 22"D 16"H 82035 End Table 24"L 24"D 20"H



Geo (wood, black) 82027 Cocktail Table 50"L 22"D 16"H 82028 End Table 24"L 24"D 20"H



**Alondra** (wood, chrome) **820253 End Table** 20"L 20"D 20"H **820251 Cocktail Table** 47"L 24"D 16"H



Alondra
(glass, chrome)
820250 Cocktail Table 47"L 24"D 16"H
820252 End Table 20"L 20"D 20"H

### Café tables

The perfect place to connect.



#### Café tables

Comfort plus connections make for lasting impressions.





**820241** Madison Hydraulic Café Table (chrome base, gray acajou top) 30" RND 29"H **810130** Malba Chair (green) 20"L 20"D 32"H





#### Café tables

The right balance to elevate your brand.



81082 Blade Chair (red) 20.5"L 19"D 30.5"H



72069 Soho Black-T