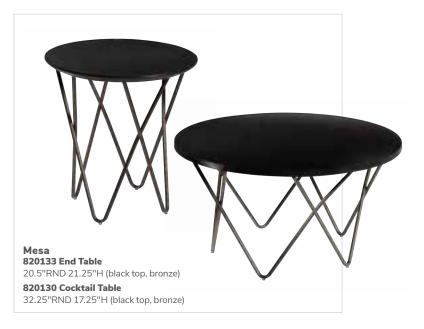

ey need.







Sydney Tables cocktail 48"L 26"D 18"H | end 27"L 23"D 22"H 82053 Cocktail (white, brushed steel) available in powered. 82055 End (white, brushed steel)



**Sydney Tables** cocktail 48"L 26"D 18"H | end 27"L 23"D 22"H **82052 Cocktail** (black, brushed steel) available in powered. 82054 End (black, brushed steel)



Sydney Tables cocktail 48"L 26"D 18"H | end 27"L 23"D 22"H 82077 Cocktail (blue, brushed steel) 82079 End (blue, brushed steel)



Sydney Tables cocktail 48"L 26"D 18"H | end 27"L 23"D 22"H 82078 Cocktail (wood, brushed steel) 82080 End (wood, brushed steel)

© 2022 Freeman. All Rights Reserved. **45** | For fast, easy ordering, visit us at **freeman.com/find-show** 

Add room and style to your work space.

















Relax and have a nice conversation.







Sleek conversation pieces.



Geo (glass, chrome) 82034 Cocktail Table 50"L 22"D 16"H 82035 End Table 24"L 24"D 20"H



Geo (wood, black) 82027 Cocktail Table 50"L 22"D 16"H 82028 End Table 24"L 24"D 20"H



**Alondra** (wood, chrome) **820253 End Table** 20"L 20"D 20"H **820251 Cocktail Table** 47"L 24"D 16"H



Alondra
(glass, chrome)
820250 Cocktail Table 47"L 24"D 16"H
820252 End Table 20"L 20"D 20"H

### Café tables

The perfect place to connect.



#### Café tables

Comfort plus connections make for lasting impressions.





**820241** Madison Hydraulic Café Table (chrome base, gray acajou top) 30" RND 29"H **810130** Malba Chair (green) 20"L 20"D 32"H





#### Café tables

The right balance to elevate your brand.



81082 Blade Chair (red) 20.5"L 19"D 30.5"H



72069 Soho Black