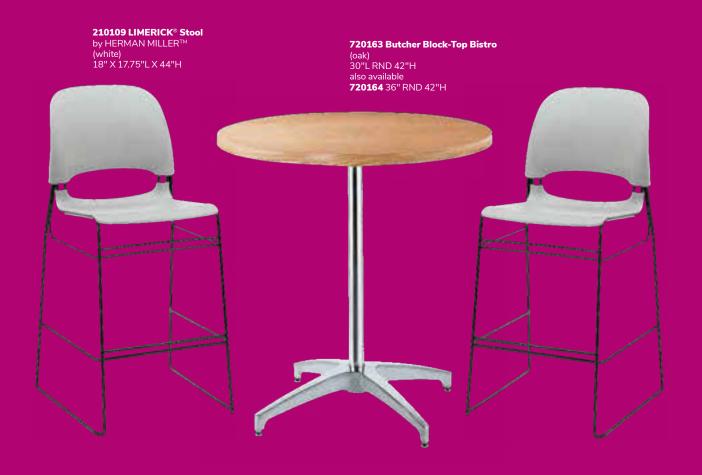

rse selection of chairs.

# Side chairs

Give your space a fresh look with clean lines.











# Side chairs

Add seating to any area, from a café to a theater space.















# Side chairs

Bring out the personality of your event with stylish and colorful seating.

#### 8201223 Round Café Table

(white laminate top, chrome hydraulic base) 30" RND 29"H











Meet and greet, casually.





#### Versatility defined.

Whether it be at a kiosk, bar, demo station or table, bar stools set the foundation for connecting. Pair with side seating to maximize seating options for your attendees.

For quick and casual conversations.









A timeless silhouette reliable for any setting











Elevate your space with bold colors.











Neutral options to complement your brand.















#### **Bars & Counters**

Meet and greet essentials.



Midtown bar

### **Bars & Counters**

Connect and socialize with guests. Functional solutions for entertaining and hosting demos.



85050 Clear Divider Bar Counter
(clear acrylic)
48-70"L 12"D 31.5"H

850101 Midtown Bar
(pewter, unlighted)
60"L 18"D 42"H





#### **Ottomans**

Perfectly positioned comfort anywhere, anytime.



Beverly, Marche & Vibe ottomans p. | 35,36,33

### Vibe Cube Ottomans



#### **Beverly Small Bench Ottomans**

Adaptable, versatile, and colorful for any show occasion.



**Beverly Small Bench Ottomans** 30"L 20"D 18"H

**A) 81567** (orange fabric) **B) 81563** (green fabric)





















## Beverly Bench Ottomans

Add elegance and style to any environment with classic designs.



Bever