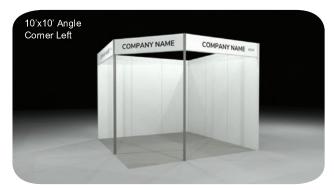

### **BOOTH EQUIPMENT**

As part of your contract to exhibit in JCK Las Vegas 2023, each 10' x 10' is furnished with complimentary booth carpet, one-line company identification sign (for Freeman booth packages only), one-time vacuuming of your booth, (1) 1000 watt electrical outlet (intended to be used to power showcases), and one wastepaper basket per company.

Unless otherwise indicated, all exhibitors are required to have a booth structure - either a custom booth (must be approved by show management) or a Freeman booth package.

### **Cost-Effective Exhibitor Booth Packages**

JCK Las Vegas has created turnkey packages should you not wish to bring a custom booth display. A reminder: take advantage of the early-bird pricing and order your package by Monday, May 1, 2023 to save 40%. Please click here to view Packages.