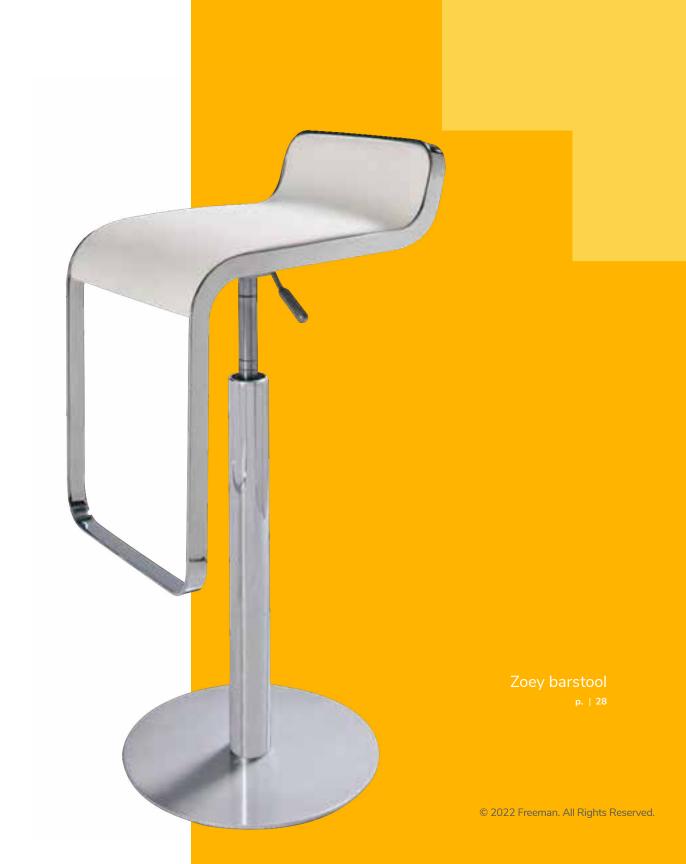

ovation, and purpose into each detail.











Let comfort and quality take the lead.













Versatile statement pieces that stand out on a stage or in your exhibit.





Quality upholstery to stand the test of time.













# Side seating

Add a little something extra.



Laguna chair



## **Design intentionally**

Create an atmosphere that brings your vision to life with a diverse selection of chairs.

# Side chairs

Give your space a fresh look with clean lines.











# Side chairs

Add seating to any area, from a café to a theater space.















# Side chairs

Bring out the personality of your event with stylish and colorful seating.

#### 8201223 Round Café Table

(white laminate top, chrome hydraulic base) 30" RND 29"H











Meet and greet, casually.





#### Versatility defined.

Whether it be at a kiosk, bar, demo station or table, bar stools set the foundation for connecting. Pair with side seating to maximize seating options for your attendees.

For quick and casual conversations.









A timeless silhouette reliable for any setting











Elevate your space with bold colors.











Neutral options to complement your brand.















#### **Bars & Counters**

Meet and greet essentials.



Midtown bar

### **Bars & Counters**

Connect and socialize with guests. Functional solutions for entertaining and hosting demos.



85050 Clear Divider Bar Counter
(clear acrylic)
48-70"L 12"D 31.5"H

850101 Midtown Bar
(pewter, unlighted)
60"L 18"D 42"H





#### **Ottomans**

Perfectly positioned comfort anywhere, anytime.



Be