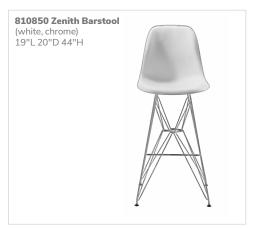

ion of chairs.

# Side chairs

Give your space a fresh look with clean lines.











# Side chairs

Add seating to any area, from a café to a theater space.















# Side chairs

Bring out the personality of your event with stylish and colorful seating.

#### 8201223 Round Café Table

(white laminate top, chrome hydraulic base) 30" RND 29"H











Meet and greet, casually.





#### Versatility defined.

Whether it be at a kiosk, bar, demo station or table, bar stools set the foundation for connecting. Pair with side seating to maximize seating options for your attendees.

For quick and casual conversations.









A timeless silhouette reliable for any setting











Elevate your space with bold colors.











Neutral options to complement your brand.















#### **Bars & Counters**

Meet and greet essentials.



Midtown bar

### **Bars & Counters**

Connect and socialize with guests. Functional solutions for entertaining and hosting demos.



85050 Clear Divider Bar Counter
(clear acrylic)
48-70"L 12"D 31.5"H

850101 Midtown Bar
(pewter, unlighted)
60"L 18"D 42"H





#### **Ottomans**

Perfectly positioned comfort anywhere, anytime.



Beverly, Marche & Vibe ottomans p. | 35,36,33

### Vibe Cube Ottomans



#### **Beverly Small Bench Ottomans**

Adaptable, versatile, and colorful for any show occasion.



**Beverly Small Bench Ottomans** 30"L 20"D 18"H

**A) 81567** (orange fabric) **B) 81563** (green fabric)





















## Beverly Bench Ottomans

Add elegance and style to any environment with classic designs.



Beverly Bench O