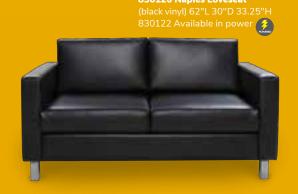

ection that provides flexibility in style, color, and function.

Pair neutral colors for a cohesive look.



81037 Sterling Chair (gray fabric) 33"L 33.5"D 32"H





Perfect for more in-depth conversations.





Mix and match chairs and sofas to create comfort in any sized space.



**830951 Key Largo Sofa** (black fabric) 79"L 35"D 34"H



**83019 Baja Sofa** (white vinyl) 86"L 30.5"D 28"H



**810950 Key Largo Chair** (black fabric) 35"L 35"D 34"H



830950 Key Largo Loveseat (black fabric) 57"L 35"D 34"H



**81050 Baja Chair** (white vinyl) 36"L 30.5"D 28"H



**83020 Baja Loveseat** (white vinyl) 61"L 30.5"D 28"H

Set a new standard in seating with soft curves.





81019 Allegro Chair (blue fabric) 36"L 34.5"D 30"H



Modern and industrial details to satisfy your seating senses











Add a little pop of color.





## Make a lasting impression.

Style, comfort, and seating that scales. Complement your brand identity with an assortment of accent chairs.

Merge design, innovation, and purpose into each detail.











Let comfort and quality take the lead.













Versatile statement pieces that stand out on a stage or in your exhibit.





Quality upholstery to stand the test of time.













# Side seating

Add a little something extra.



Laguna chair



## **Design intentionally**

Create an atmosphere that brings your vision to life with a diverse selection of chairs.

# Side chairs

Give your space a fresh look with clean lines.











# Side chairs

Add seating to any area, from a café to a theater space.















# Side chairs

Bring