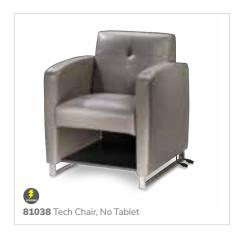

g into.



Never run out of battery.









Demos displayed powerfully.





Ventura Powered Bar Table & Shark Barstools 10'x10' Booth









Please Note: Customer is responsible for providing labor and an electrical power source to the furniture. One 110V power source is required for each charging panel. Two charging units can be daisy-chained together. 10A max per charging panel.

Invite attendees to recharge.









Please Note: Customer is responsible for providing labor and an electrical power source to the furniture. One 110V power source is required for each charging panel. Two charging units can be daisy-chained together. 10A max per charging panel.

Convenience at your fingertips.





81039 Tech Tablet Chair (gray vinyl, white metal tablet, chrome base) 30.5"L 29"D 33.5"H







Please Note: Customer is responsible for providing labor and an electrical power source to the furniture. One 110V power source is required for each charging panel. Two charging units can be daisy-chained together. 10A max per charging panel.

Work in style.





#### Table talks.

When you want to facilitate more in-depth conversations and provide handy work surfaces, accent tables are the perfect tool to provide your attendees with the flexibility they need.







Sydney Tables cocktail 48"L 26"D 18"H | end 27"L 23"D 22"H 82053 Cocktail (white, brushed steel) available in powered. 82055 End (white, brushed steel)



**Sydney Tables** cocktail 48"L 26"D 18"H | end 27"L 23"D 22"H **82052 Cocktail** (black, brushed steel) available in powered. 82054 End (black, brushed steel)



Sydn