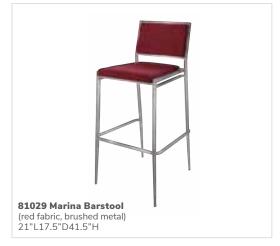

## **Design intentionally**

Create an atmosphere that brings your vision to life with a diverse selection of chairs.

# Side chairs

Give your space a fresh look with clean lines.











# Side chairs

Add seating to any area, from a café to a theater space.















# Side chairs

Bring out the personality of your event with stylish and colorful seating.

#### 8201223 Round Café Table

(white laminate top, chrome hydraulic base) 30" RND 29"H











Meet and greet, casually.





#### Versatility defined.

Whether it be at a kiosk, bar, demo station or table, bar stools set the foundation for connecting. Pair with side seating to maximize seating options for your attendees.

For quick and casual conversations.









A timeless silhouette reliable for any setting











Elevate your space with bold colors.











Neutral options to complement your brand.















#### **Bars & Counters**

Meet and greet essentials.



Midtown bar

### **Bars & Counters**

Connect and socialize with guests. Functional solutions for entertaining and hosting demos.



85050 Clear Divider Bar Counter
(clear acrylic)
48-70"L 12"D 31.5"H

850101 Midtown Bar
(pewter, unlighted)
60"L 18"D 42"H





#### **Ottomans**

Perfectly positioned comfort anywhere, anytime.



Beverly, Marche & Vibe ottomans p. | 35,36,33

### Vibe Cube Ottomans



#### **Beverly Small Bench Ottomans**

Adaptable, versatile, and colorful for any show occasion.



**Beverly Small Bench Ottomans** 30"L 20"D 18"H

**A) 81567** (orange fabric) **B) 81563** (green fabric)





















##